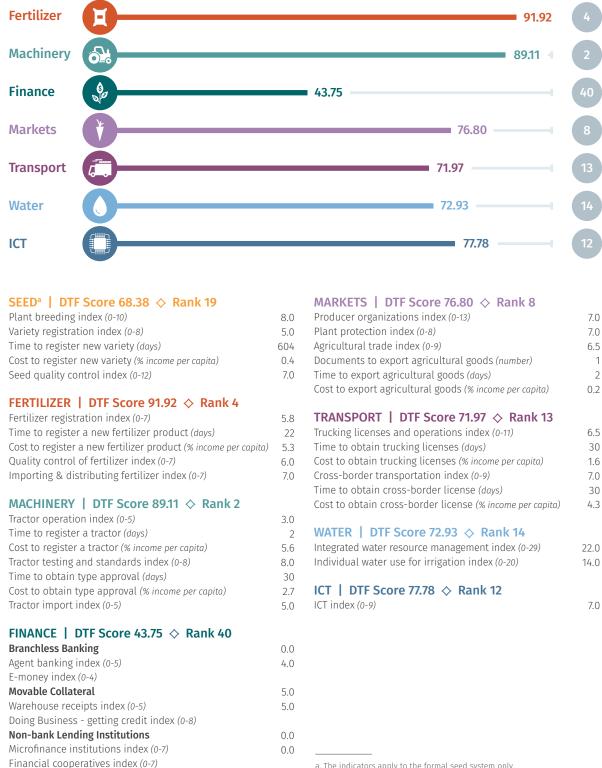

# Country Tables

| General                                                                                                 | General                                                                                                                              |                                                                  | Transport                                                           |
|---------------------------------------------------------------------------------------------------------|--------------------------------------------------------------------------------------------------------------------------------------|------------------------------------------------------------------|---------------------------------------------------------------------|
| Country Country Name Region                                                                             | Income Group                                                                                                                         | Predominant Water<br>Source for Irrigatio<br>(FAO Aquastat)      |                                                                     |
| ARM Armenia Europe & Cent                                                                               | ral Asia Lower middle inco                                                                                                           | me Surface Water                                                 | Fruits (e.g. apricots)                                              |
| <b>BDI</b> Burundi Sub-Saharan A                                                                        |                                                                                                                                      | Surface Water                                                    | Coffee                                                              |
| <b>BEN</b> Benin Sub-Saharan A                                                                          |                                                                                                                                      | Surface Water                                                    | Cashew nuts                                                         |
| <b>BFA</b> Burkina Faso Sub-Saharan A                                                                   |                                                                                                                                      | Surface Water                                                    | Cashew nuts                                                         |
| <b>BGD</b> Bangladesh South Asia                                                                        | Lower middle inco                                                                                                                    |                                                                  | Nuts                                                                |
| BIH Bosnia and Herzegovina Europe & Cent                                                                |                                                                                                                                      |                                                                  | Vegetables (e.g. cucumbers)                                         |
| <b>BOL</b> Bolivia Latin America                                                                        |                                                                                                                                      |                                                                  | Cereals (e.g. buckwheat)                                            |
| CHL Chile High income: C                                                                                |                                                                                                                                      | Surface Water                                                    | Fruits (e.g. grapes)                                                |
| CIV Côte d'Ivoire Sub-Saharan A                                                                         |                                                                                                                                      |                                                                  | Cocoa beans                                                         |
| CMR Cameroon Sub-Saharan A                                                                              |                                                                                                                                      |                                                                  | Cocoa Beans                                                         |
| COL Colombia Latin America                                                                              |                                                                                                                                      |                                                                  | Coffee                                                              |
| <b>DNK</b> Denmark High income: C                                                                       |                                                                                                                                      | Groundwater                                                      | Cereals (e.g. barley)                                               |
| <b>EGY</b> Egypt, Arab Rep. Middle East &                                                               |                                                                                                                                      |                                                                  | Fruit (e.g. grapefruit)                                             |
| <b>ESP</b> Spain High income: C                                                                         |                                                                                                                                      | Surface Water                                                    | Fruits (e.g. mandarins)                                             |
| <b>ETH</b> Ethiopia Sub-Saharan A                                                                       |                                                                                                                                      | Surface Water                                                    | Coffee                                                              |
| GEO Georgia Europe & Cent                                                                               |                                                                                                                                      |                                                                  | Cereals (e.g. wheat)                                                |
| GHA Ghana Sub-Saharan A                                                                                 |                                                                                                                                      |                                                                  | Cocoa beans                                                         |
| GRC Greece High income: C                                                                               |                                                                                                                                      | Surface Water                                                    | Fruits (e.g. grapes)                                                |
| GTM Guatemala Latin America                                                                             |                                                                                                                                      |                                                                  | Fruits (e.g. bananas)                                               |
| HTI Haiti Latin America                                                                                 |                                                                                                                                      | Surface Water                                                    | Fruits                                                              |
| IND India South Asia                                                                                    | Lower middle inco                                                                                                                    |                                                                  | Cereals (e.g. rice)                                                 |
| ITA Italy High income: C                                                                                |                                                                                                                                      | Surface Water                                                    | Fruits (e.g. apples)                                                |
| JOR Jordan Middle East &                                                                                |                                                                                                                                      |                                                                  | Vegetables (e.g. tomatoes)                                          |
| KAZ Kazakhstan Europe & Cent                                                                            |                                                                                                                                      |                                                                  | Cereals                                                             |
| KEN Kenya Sub-Saharan A                                                                                 |                                                                                                                                      |                                                                  | Tea                                                                 |
| KGZ Kyrgyz Republic Europe & Cent                                                                       |                                                                                                                                      |                                                                  | Beans                                                               |
| KHM Cambodia East Asia & Pa                                                                             |                                                                                                                                      |                                                                  | Cereals (e.g. rice)                                                 |
| KOR Korea, Rep. High income: C                                                                          |                                                                                                                                      | Surface Water                                                    | Vegetables (e.g. pepper)                                            |
| LAO Lao PDR East Asia & Pa                                                                              |                                                                                                                                      |                                                                  | Coffee                                                              |
| LBR Liberia Sub-Saharan A                                                                               |                                                                                                                                      | Surface Water                                                    | Cocoa beans                                                         |
| LKA Sri Lanka South Asia                                                                                | Lower middle inco                                                                                                                    |                                                                  | Tea                                                                 |
| MAR Morocco Middle East &                                                                               |                                                                                                                                      |                                                                  | Vegetables (e.g. tomatoes)                                          |
| MEX Mexico Latin America                                                                                |                                                                                                                                      |                                                                  | Vegetables (e.g. tomatoes)                                          |
| MLI Mali Sub-Saharan A                                                                                  |                                                                                                                                      | Surface Water                                                    | Fruits (e.g. mangoes)                                               |
| MMR Myanmar East Asia & Pa                                                                              |                                                                                                                                      |                                                                  | Beans                                                               |
| MOZ Mozambique Sub-Saharan A                                                                            |                                                                                                                                      | Surface Water                                                    | Fruits (e.g. bananas)                                               |
| MWI Malawi Sub-Saharan A                                                                                |                                                                                                                                      | Surface Water                                                    | Tea                                                                 |
| MYS Malaysia East Asia & Pa                                                                             |                                                                                                                                      |                                                                  | Vegetables                                                          |
| NER Niger Sub-Saharan A                                                                                 |                                                                                                                                      | Surface Water                                                    | Vegetables (e.g. onions)                                            |
| NGA Nigeria Sub-Saharan A                                                                               |                                                                                                                                      |                                                                  | Cocoa beans                                                         |
| NIC Nicaragua Latin America                                                                             |                                                                                                                                      |                                                                  | Coffee Vegetables (e.g. tematees)                                   |
| NLD Netherlands High income: C                                                                          |                                                                                                                                      | Groundwater                                                      | Vegetables (e.g. tomatoes)                                          |
| NPL Nepal South Asia                                                                                    | Low income                                                                                                                           | Surface Water                                                    | Cardamoms                                                           |
| PER Peru Latin America                                                                                  |                                                                                                                                      |                                                                  | Coffee                                                              |
| PHL Philippines East Asia & Par<br>POL Poland High income: C                                            |                                                                                                                                      |                                                                  | Fruits (e.g. bananas)                                               |
| 3 11 11                                                                                                 |                                                                                                                                      | Surface Water                                                    | Cereals (e.g. wheat) Cereals (e.g. wheat)                           |
| ROM Romania Europe & Cent                                                                               | * * * * * * * * * * * * * * * * * * * *                                                                                              |                                                                  | Cereals (e.g. wheat)  Cereals (e.g. wheat)                          |
| RUS Russian Federation Europe & Cent                                                                    |                                                                                                                                      |                                                                  |                                                                     |
| RWA Rwanda Sub-Saharan A SDN Sudan Sub-Saharan A                                                        |                                                                                                                                      | Surface Water me Surface Water                                   | Tea Carob gum                                                       |
|                                                                                                         |                                                                                                                                      |                                                                  | Carob gum                                                           |
| SEN Senegal Sub-Saharan A                                                                               |                                                                                                                                      | Surface Water                                                    | Cereals (e.g. rice)                                                 |
| SRB Serbia Europe & Cent THA Thailand East Asia & Pa                                                    |                                                                                                                                      |                                                                  | Cereals (e.g. maize)                                                |
|                                                                                                         |                                                                                                                                      |                                                                  | Vegetables (e.g. cassava)                                           |
| TJK Tajikistan Europe & Cent                                                                            |                                                                                                                                      |                                                                  | Fruits (e.g. dried apricots)                                        |
| TUR Turkey Europe & Cent                                                                                | Inner middle inco                                                                                                                    | me Surface Water                                                 | Fruits (e.g. mandarins)                                             |
|                                                                                                         | * * * * * * * * * * * * * * * * * * * *                                                                                              | C C                                                              | Ck                                                                  |
| TZA Tanzania Sub-Saharan A                                                                              | frica Low income                                                                                                                     | Surface Water                                                    | Cashew nuts                                                         |
| <b>UGA</b> Uganda Sub-Saharan A                                                                         | frica Low income<br>frica Low income                                                                                                 | Surface Water                                                    | Coffee                                                              |
| UGAUgandaSub-Saharan AUKRUkraineEurope & Cent                                                           | frica Low income<br>frica Low income<br>ral Asia Lower middle inco                                                                   | Surface Water<br>me Surface Water                                | Coffee<br>Cereals (e.g. maize)                                      |
| UGAUgandaSub-Saharan AUKRUkraineEurope & CentURYUruguayLatin America                                    | frica Low income frica Low income ral Asia Lower middle inco & Caribbean High income                                                 | Surface Water me Surface Water Surface Water                     | Coffee<br>Cereals (e.g. maize)<br>Soya beans                        |
| UGA Uganda Sub-Saharan A UKR Ukraine Europe & Cent URY Uruguay Latin America VNM Vietnam East Asia & Pa | frica Low income frica Low income ral Asia Lower middle inco & Caribbean High income cific Lower middle inco                         | Surface Water  me Surface Water  Surface Water  me Surface Water | Coffee<br>Cereals (e.g. maize)<br>Soya beans<br>Cereals (e.g. rice) |
| UGAUgandaSub-Saharan AUKRUkraineEurope & CentURYUruguayLatin America                                    | frica Low income frica Low income ral Asia Lower middle inco & Caribbean High income cific Lower middle inco frica Lower middle inco | Surface Water  me Surface Water  Surface Water  me Surface Water | Coffee<br>Cereals (e.g. maize)<br>Soya beans                        |