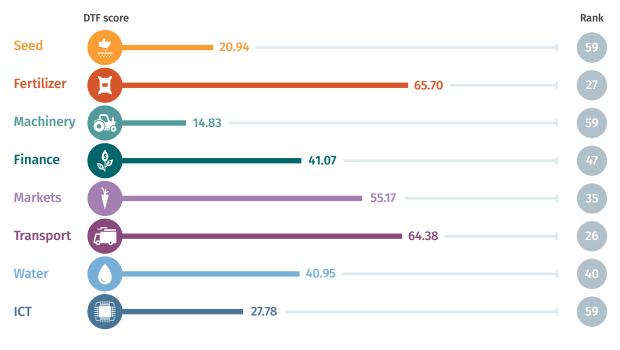

| Tractor import index (0-5)                                      | 5.0     | ICT index (0-9)                                           |

### FINANCE | DTF Score 78.61 $\diamondsuit$ Rank 8

| Branchless Banking                          |     |
|---------------------------------------------|-----|
| Agent banking index (0-5)                   | 4.1 |
| E-money index (0-4)                         | 3.5 |
| Movable Collateral                          |     |
| Warehouse receipts index (0-5)              | 3.5 |
| Doing Business - getting credit index (0-8) | 6.0 |
| Non-bank Lending Institutions               |     |
| Microfinance institutions index (0-7)       | 5.0 |
| Financial cooperatives index (0-7)          | 6.0 |



# **LAO PDR**

#### **EAST ASIA & PACIFIC LOWER MIDDLE INCOME**



|               | MARKETS   DTF Score 55.17 ♦ Rank 35                                                                                                                                              |
|---------------|----------------------------------------------------------------------------------------------------------------------------------------------------------------------------------|
| 4.0           | Producer organizations index (0-13)                                                                                                                                              |
| 3.5           | Plant protection index (0-8)                                                                                                                                                     |
| No pract