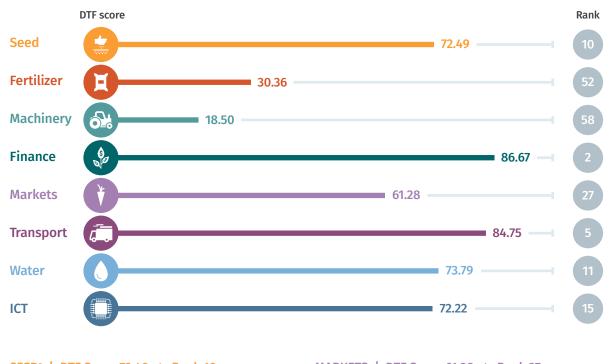

# Country Tables

| General                                                                                                 | General                                                                                                                              |                                                                  | Transport                                                           |
|---------------------------------------------------------------------------------------------------------|--------------------------------------------------------------------------------------------------------------------------------------|------------------------------------------------------------------|---------------------------------------------------------------------|
| Country Country Name Region                                                                             | Income Group                                                                                                                         | Predominant Water<br>Source for Irrigatio<br>(FAO Aquastat)      |                                                                     |
| ARM Armenia Europe & Cent                                                                               | ral Asia Lower middle inco                                                                                                           | me Surface Water                                                 | Fruits (e.g. apricots)                                              |
| <b>BDI</b> Burundi Sub-Saharan A                                                                        |                                                                                                                                      | Surface Water                                                    | Coffee                                                              |
| <b>BEN</b> Benin Sub-Saharan A                                                                          |                                                                                                                                      | Surface Water                                                    | Cashew nuts                                                         |
| <b>BFA</b> Burkina Faso Sub-Saharan A                                                                   |                                                                                                                                      | Surface Water                                                    | Cashew nuts                                                         |
| <b>BGD</b> Bangladesh South Asia                                                                        | Lower middle inco                                                                                                                    |                                                                  | Nuts                                                                |
| BIH Bosnia and Herzegovina Europe & Cent                                                                |                                                                                                                                      |                                                                  | Vegetables (e.g. cucumbers)                                         |
| <b>BOL</b> Bolivia Latin America                                                                        |                                                                                                                                      |                                                                  | Cereals (e.g. buckwheat)                                            |
| CHL Chile High income: C                                                                                |                                                                                                                                      | Surface Water                                                    | Fruits (e.g. grapes)                                                |
| CIV Côte d'Ivoire Sub-Saharan A                                                                         |                                                                                                                                      |                                                                  | Cocoa beans                                                         |
| CMR Cameroon Sub-Saharan A                                                                              |                                                                                                                                      |                                                                  | Cocoa Beans                                                         |
| COL Colombia Latin America                                                                              |                                                                                                                                      |                                                                  | Coffee                                                              |
| <b>DNK</b> Denmark High income: C                                                                       |                                                                                                                                      | Groundwater                                                      | Cereals (e.g. barley)                                               |
| <b>EGY</b> Egypt, Arab Rep. Middle East &                                                               |                                                                                                                                      |                                                                  | Fruit (e.g. grapefruit)                                             |
| <b>ESP</b> Spain High income: C                                                                         |                                                                                                                                      | Surface Water                                                    | Fruits (e.g. mandarins)                                             |
| <b>ETH</b> Ethiopia Sub-Saharan A                                                                       |                                                                                                                                      | Surface Water                                                    | Coffee                                                              |
| GEO Georgia Europe & Cent                                                                               |                                                                                                                                      |                                                                  | Cereals (e.g. wheat)                                                |
| GHA Ghana Sub-Saharan A                                                                                 |                                                                                                                                      |                                                                  | Cocoa beans                                                         |
| GRC Greece High income: C                                                                               |                                                                                                                                      | Surface Water                                                    | Fruits (e.g. grapes)                                                |
| GTM Guatemala Latin America                                                                             |                                                                                                                                      |                                                                  | Fruits (e.g. bananas)                                               |
| HTI Haiti Latin America                                                                                 |                                                                                                                                      | Surface Water                                                    | Fruits                                                              |
| IND India South Asia                                                                                    | Lower middle inco                                                                                                                    |                                                                  | Cereals (e.g. rice)                                                 |
| ITA Italy High income: C                                                                                |                                                                                                                                      | Surface Water                                                    | Fruits (e.g. apples)                                                |
| JOR Jordan Middle East &                                                                                |                                                                                                                                      |                                                                  | Vegetables (e.g. tomatoes)                                          |
| KAZ Kazakhstan Europe & Cent                                                                            |                                                                                                                                      |                                                                  | Cereals                                                             |
| KEN Kenya Sub-Saharan A                                                                                 |                                                                                                                                      |                                                                  | Tea                                                                 |
| KGZ Kyrgyz Republic Europe & Cent                                                                       |                                                                                                                                      |                                                                  | Beans                                                               |
| KHM Cambodia East Asia & Pa                                                                             |                                                                                                                                      |                                                                  | Cereals (e.g. rice)                                                 |
| KOR Korea, Rep. High income: C                                                                          |                                                                                                                                      | Surface Water                                                    | Vegetables (e.g. pepper)                                            |
| LAO Lao PDR East Asia & Pa                                                                              |                                                                                                                                      |                                                                  | Coffee                                                              |
| LBR Liberia Sub-Saharan A                                                                               |                                                                                                                                      | Surface Water                                                    | Cocoa beans                                                         |
| LKA Sri Lanka South Asia                                                                                | Lower middle inco                                                                                                                    |                                                                  | Tea                                                                 |
| MAR Morocco Middle East &                                                                               |                                                                                                                                      |                                                                  | Vegetables (e.g. tomatoes)                                          |
| MEX Mexico Latin America                                                                                |                                                                                                                                      |                                                                  | Vegetables (e.g. tomatoes)                                          |
| MLI Mali Sub-Saharan A                                                                                  |                                                                                                                                      | Surface Water                                                    | Fruits (e.g. mangoes)                                               |
| MMR Myanmar East Asia & Pa                                                                              |                                                                                                                                      |                                                                  | Beans                                                               |
| MOZ Mozambique Sub-Saharan A                                                                            |                                                                                                                                      | Surface Water                                                    | Fruits (e.g. bananas)                                               |
| MWI Malawi Sub-Saharan A                                                                                |                                                                                                                                      | Surface Water                                                    | Tea                                                                 |
| MYS Malaysia East Asia & Pa                                                                             |                                                                                                                                      |                                                                  | Vegetables                                                          |
| NER Niger Sub-Saharan A                                                                                 |                                                                                                                                      | Surface Water                                                    | Vegetables (e.g. onions)                                            |
| NGA Nigeria Sub-Saharan A                                                                               |                                                                                                                                      |                                                                  | Cocoa beans                                                         |
| NIC Nicaragua Latin America                                                                             |                                                                                                                                      |                                                                  | Coffee Vegetables (e.g. tematees)                                   |
| NLD Netherlands High income: C                                                                          |                                                                                                                                      | Groundwater                                                      | Vegetables (e.g. tomatoes)                                          |
| NPL Nepal South Asia                                                                                    | Low income                                                                                                                           | Surface Water                                                    | Cardamoms                                                           |
| PER Peru Latin America                                                                                  |                                                                                                                                      |                                                                  | Coffee                                                              |
| PHL Philippines East Asia & Par<br>POL Poland High income: C                                            |                                                                                                                                      |                                                                  | Fruits (e.g. bananas)                                               |
| 3 11 11                                                                                                 |                                                                                                                                      | Surface Water                                                    | Cereals (e.g. wheat) Cereals (e.g. wheat)                           |
| ROM Romania Europe & Cent                                                                               | * * * * * * * * * * * * * * * * * * * *                                                                                              |                                                                  | Cereals (e.g. wheat)  Cereals (e.g. wheat)                          |
| RUS Russian Federation Europe & Cent                                                                    |                                                                                                                                      |                                                                  |                                                                     |
| RWA Rwanda Sub-Saharan A SDN Sudan Sub-Saharan A                                                        |                                                                                                                                      | Surface Water me Surface Water                                   | Tea Carob gum                                                       |
|                                                                                                         |                                                                                                                                      |                                                                  | Carob gum                                                           |
| SEN Senegal Sub-Saharan A                                                                               |                                                                                                                                      | Surface Water                                                    | Cereals (e.g. rice)                                                 |
| SRB Serbia Europe & Cent THA Thailand East Asia & Pa                                                    |                                                                                                                                      |                                                                  | Cereals (e.g. maize)                                                |
|                                                                                                         |                                                                                                                                      |                                                                  | Vegetables (e.g. cassava)                                           |
| TJK Tajikistan Europe & Cent                                                                            |                                                                                                                                      |                                                                  | Fruits (e.g. dried apricots)                                        |
| TUR Turkey Europe & Cent                                                                                | Inner middle inco                                                                                                                    | me Surface Water                                                 | Fruits (e.g. mandarins)                                             |
|                                                                                                         | * * * * * * * * * * * * * * * * * * * *                                                                                              | C C                                                              | Ck                                                                  |
| TZA Tanzania Sub-Saharan A                                                                              | frica Low income                                                                                                                     | Surface Water                                                    | Cashew nuts                                                         |
| <b>UGA</b> Uganda Sub-Saharan A                                                                         | frica Low income<br>frica Low income                                                                                                 | Surface Water                                                    | Coffee                                                              |
| UGAUgandaSub-Saharan AUKRUkraineEurope & Cent                                                           | frica Low income<br>frica Low income<br>ral Asia Lower middle inco                                                                   | Surface Water<br>me Surface Water                                | Coffee<br>Cereals (e.g. maize)                                      |
| UGAUgandaSub-Saharan AUKRUkraineEurope & CentURYUruguayLatin America                                    | frica Low income frica Low income ral Asia Lower middle inco & Caribbean High income                                                 | Surface Water me Surface Water Surface Water                     | Coffee<br>Cereals (e.g. maize)<br>Soya beans                        |
| UGA Uganda Sub-Saharan A UKR Ukraine Europe & Cent URY Uruguay Latin America VNM Vietnam East Asia & Pa | frica Low income frica Low income ral Asia Lower middle inco & Caribbean High income cific Lower middle inco                         | Surface Water  me Surface Water  Surface Water  me Surface Water | Coffee<br>Cereals (e.g. maize)<br>Soya beans<br>Cereals (e.g. rice) |
| UGAUgandaSub-Saharan AUKRUkraineEurope & CentURYUruguayLatin America                                    | frica Low income frica Low income ral Asia Lower middle inco & Caribbean High income cific Lower middle inco frica Lower middle inco | Surface Water  me Surface Water  Surface Water  me Surface Water | Coffee<br>Cereals (e.g. maize)<br>Soya beans                        |