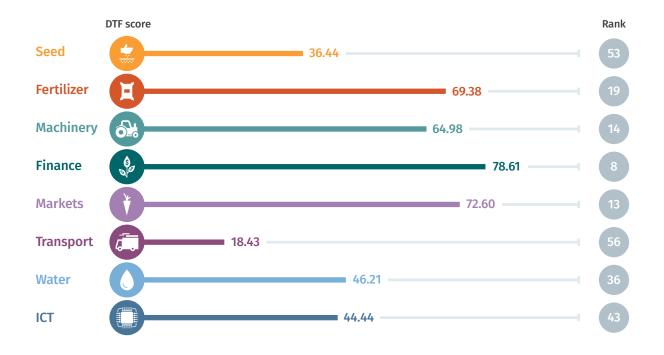

|------------|---------|
|------------|---------|

| 3                                           |     |
|---------------------------------------------|-----|
| Agent banking index (0-5)                   | N/A |
| E-money index (0-4)                         | 2.2 |
| Movable Collateral                          |     |
| Warehouse receipts index (0-5)              | 3.3 |
| Doing Business - getting credit index (0-8) | 5.0 |
| Non-bank Lending Institutions               |     |
| Microfinance institutions index (0-7)       | N/A |
| Financial cooperatives index (0-7)          | 6.0 |
|                                             |     |

a. The indicators apply to the formal seed system only.





8.5 5.5 6.5

1

1

0.7

2.0 N/A

N/A

5.0

N/A

N/A

21.0

4.0

4.0

# **KYRGYZ REPUBLIC**



| SEED <sup>a</sup>   DTF Score 36.44 $\diamondsuit$ Rank 53      |         | MARKETS   DTF Score 72.60 ♦ Rank 13                       |
|-----------------------------------------------------------------|---------|-----------------------------------------------------------|
| Plant breeding index (0-10)                                     | 7.0     | Producer organizations index (0-13)                       |
| Variety registration index (0-8)                                | 4.0     | Plant protection index (0-8)                              |
| Time to register new variety (days)                             | 970     | Agricultural trade index (0-9)                            |
| Cost to register new variety (% income per capita)              | 219.4   | Documents to export agricultur