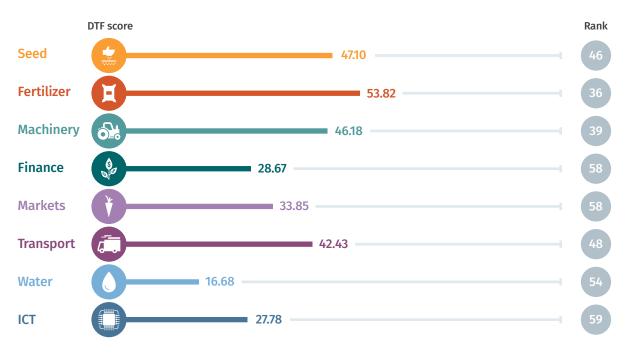

# Country Tables

| General                                                                                                 | General                                                                                                                              |                                                                  | Transport                                                           |
|---------------------------------------------------------------------------------------------------------|--------------------------------------------------------------------------------------------------------------------------------------|------------------------------------------------------------------|---------------------------------------------------------------------|
| Country Country Name Region                                                                             | Income Group                                                                                                                         | Predominant Water<br>Source for Irrigatio<br>(FAO Aquastat)      |                                                                     |
| ARM Armenia Europe & Cent                                                                               | ral Asia Lower middle inco                                                                                                           | me Surface Water                                                 | Fruits (e.g. apricots)                                              |
| <b>BDI</b> Burundi Sub-Saharan A                                                                        |                                                                                                                                      | Surface Water                                                    | Coffee                                                              |
| <b>BEN</b> Benin Sub-Saharan A                                                                          |                                                                                                                                      | Surface Water                                                    | Cashew nuts                                                         |
| <b>BFA</b> Burkina Faso Sub-Saharan A                                                                   |                                                                                                                                      | Surface Water                                                    | Cashew nuts                                                         |
| <b>BGD</b> Bangladesh South Asia                                                                        | Lower middle inco                                                                                                                    |                                                                  | Nuts                                                                |
| BIH Bosnia and Herzegovina Europe & Cent                                                                |                                                                                                                                      |                                                                  | Vegetables (e.g. cucumbers)                                         |
| <b>BOL</b> Bolivia Latin America                                                                        |                                                                                                                                      |                                                                  | Cereals (e.g. buckwheat)                                            |
| CHL Chile High income: C                                                                                |                                                                                                                                      | Surface Water                                                    | Fruits (e.g. grapes)                                                |
| CIV Côte d'Ivoire Sub-Saharan A                                                                         |                                                                                                                                      |                                                                  | Cocoa beans                                                         |
| CMR Cameroon Sub-Saharan A                                                                              |                                                                                                                                      |                                                                  | Cocoa Beans                                                         |
| COL Colombia Latin America                                                                              |                                                                                                                                      |                                                                  | Coffee                                                              |
| <b>DNK</b> Denmark High income: C                                                                       |                                                                                                                                      | Groundwater                                                      | Cereals (e.g. barley)                                               |
| <b>EGY</b> Egypt, Arab Rep. Middle East &                                                               |                                                                                                                                      |                                                                  | Fruit (e.g. grapefruit)                                             |
| <b>ESP</b> Spain High income: C                                                                         |                                                                                                                                      | Surface Water                                                    | Fruits (e.g. mandarins)                                             |
| <b>ETH</b> Ethiopia Sub-Saharan A                                                                       |                                                                                                                                      | Surface Water                                                    | Coffee                                                              |
| GEO Georgia Europe & Cent                                                                               |                                                                                                                                      |                                                                  | Cereals (e.g. wheat)                                                |
| GHA Ghana Sub-Saharan A                                                                                 |                                                                                                                                      |                                                                  | Cocoa beans                                                         |
| GRC Greece High income: C                                                                               |                                                                                                                                      | Surface Water                                                    | Fruits (e.g. grapes)                                                |
| GTM Guatemala Latin America                                                                             |                                                                                                                                      |                                                                  | Fruits (e.g. bananas)                                               |
| HTI Haiti Latin America                                                                                 |                                                                                                                                      | Surface Water                                                    | Fruits                                                              |
| IND India South Asia                                                                                    | Lower middle inco                                                                                                                    |                                                                  | Cereals (e.g. rice)                                                 |
| ITA Italy High income: C                                                                                |                                                                                                                                      | Surface Water                                                    | Fruits (e.g. apples)                                                |
| JOR Jordan Middle East &                                                                                |                                                                                                                                      |                                                                  | Vegetables (e.g. tomatoes)                                          |
| KAZ Kazakhstan Europe & Cent                                                                            |                                                                                                                                      |                                                                  | Cereals                                                             |
| KEN Kenya Sub-Saharan A                                                                                 |                                                                                                                                      |                                                                  | Tea                                                                 |
| KGZ Kyrgyz Republic Europe & Cent                                                                       |                                                                                                                                      |                                                                  | Beans                                                               |
| KHM Cambodia East Asia & Pa                                                                             |                                                                                                                                      |                                                                  | Cereals (e.g. rice)                                                 |
| KOR Korea, Rep. High income: C                                                                          |                                                                                                                                      | Surface Water                                                    | Vegetables (e.g. pepper)                                            |
| LAO Lao PDR East Asia & Pa                                                                              |                                                                                                                                      |                                                                  | Coffee                                                              |
| LBR Liberia Sub-Saharan A                                                                               |                                                                                                                                      | Surface Water                                                    | Cocoa beans                                                         |
| LKA Sri Lanka South Asia                                                                                | Lower middle inco                                                                                                                    |                                                                  | Tea                                                                 |
| MAR Morocco Middle East &                                                                               |                                                                                                                                      |                                                                  | Vegetables (e.g. tomatoes)                                          |
| MEX Mexico Latin America                                                                                |                                                                                                                                      |                                                                  | Vegetables (e.g. tomatoes)                                          |
| MLI Mali Sub-Saharan A                                                                                  |                                                                                                                                      | Surface Water                                                    | Fruits (e.g. mangoes)                                               |
| MMR Myanmar East Asia & Pa                                                                              |                                                                                                                                      |                                                                  | Beans                                                               |
| MOZ Mozambique Sub-Saharan A                                                                            |                                                                                                                                      | Surface Water                                                    | Fruits (e.g. bananas)                                               |
| MWI Malawi Sub-Saharan A                                                                                |                                                                                                                                      | Surface Water                                                    | Tea                                                                 |
| MYS Malaysia East Asia & Pa                                                                             |                                                                                                                                      |                                                                  | Vegetables                                                          |
| NER Niger Sub-Saharan A                                                                                 |                                                                                                                                      | Surface Water                                                    | Vegetables (e.g. onions)                                            |
| NGA Nigeria Sub-Saharan A                                                                               |                                                                                                                                      |                                                                  | Cocoa beans                                                         |
| NIC Nicaragua Latin America                                                                             |                                                                                                                                      |                                                                  | Coffee Vegetables (e.g. tematees)                                   |
| NLD Netherlands High income: C                                                                          |                                                                                                                                      | Groundwater                                                      | Vegetables (e.g. tomatoes)                                          |
| NPL Nepal South Asia                                                                                    | Low income                                                                                                                           | Surface Water                                                    | Cardamoms                                                           |
| PER Peru Latin America                                                                                  |                                                                                                                                      |                                                                  | Coffee                                                              |
| PHL Philippines East Asia & Par<br>POL Poland High income: C                                            |                                                                                                                                      |                                                                  | Fruits (e.g. bananas)                                               |
| 3 11 11                                                                                                 |                                                                                                                                      | Surface Water                                                    | Cereals (e.g. wheat) Cereals (e.g. wheat)                           |
| ROM Romania Europe & Cent                                                                               | * * * * * * * * * * * * * * * * * * * *                                                                                              |                                                                  | Cereals (e.g. wheat)  Cereals (e.g. wheat)                          |
| RUS Russian Federation Europe & Cent                                                                    |                                                                                                                                      |                                                                  |                                                                     |
| RWA Rwanda Sub-Saharan A SDN Sudan Sub-Saharan A                                                        |                                                                                                                                      | Surface Water me Surface Water                                   | Tea Carob gum                                                       |
|                                                                                                         |                                                                                                                                      |                                                                  | Carob gum                                                           |
| SEN Senegal Sub-Saharan A                                                                               |                                                                                                                                      | Surface Water                                                    | Cereals (e.g. rice)                                                 |
| SRB Serbia Europe & Cent THA Thailand East Asia & Pa                                                    |                                                                                                                                      |                                                                  | Cereals (e.g. maize)                                                |
|                                                                                                         |                                                                                                                                      |                                                                  | Vegetables (e.g. cassava)                                           |
| TJK Tajikistan Europe & Cent                                                                            |                                                                                                                                      |                                                                  | Fruits (e.g. dried apricots)                                        |
| TUR Turkey Europe & Cent                                                                                | Inner middle inco                                                                                                                    | me Surface Water                                                 | Fruits (e.g. mandarins)                                             |
|                                                                                                         | * * * * * * * * * * * * * * * * * * * *                                                                                              | C C                                                              | Ck                                                                  |
| TZA Tanzania Sub-Saharan A                                                                              | frica Low income                                                                                                                     | Surface Water                                                    | Cashew nuts                                                         |
| <b>UGA</b> Uganda Sub-Saharan A                                                                         | frica Low income<br>frica Low income                                                                                                 | Surface Water                                                    | Coffee                                                              |
| UGAUgandaSub-Saharan AUKRUkraineEurope & Cent                                                           | frica Low income<br>frica Low income<br>ral Asia Lower middle inco                                                                   | Surface Water<br>me Surface Water                                | Coffee<br>Cereals (e.g. maize)                                      |
| UGAUgandaSub-Saharan AUKRUkraineEurope & CentURYUruguayLatin America                                    | frica Low income frica Low income ral Asia Lower middle inco & Caribbean High income                                                 | Surface Water me Surface Water Surface Water                     | Coffee<br>Cereals (e.g. maize)<br>Soya beans                        |
| UGA Uganda Sub-Saharan A UKR Ukraine Europe & Cent URY Uruguay Latin America VNM Vietnam East Asia & Pa | frica Low income frica Low income ral Asia Lower middle inco & Caribbean High income cific Lower middle inco                         | Surface Water  me Surface Water  Surface Water  me Surface Water | Coffee<br>Cereals (e.g. maize)<br>Soya beans<br>Cereals (e.g. rice) |
| UGAUgandaSub-Saharan AUKRUkraineEurope & CentURYUruguayLatin America                                    | frica Low income frica Low income ral Asia Lower middle inco & Caribbean High income cific Lower middle inco frica Lower middle inco | Surface Water  me Surface Water  Surface Water  me Surface Water | Coffee<br>Cereals (e.g. maize)<br>Soya beans                        |