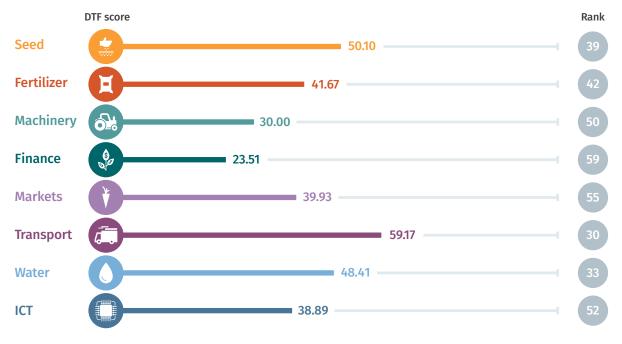

# Country Tables

| General                                                                                                 | General                                                                                                                              |                                                                  | Transport                                                           |
|---------------------------------------------------------------------------------------------------------|--------------------------------------------------------------------------------------------------------------------------------------|------------------------------------------------------------------|---------------------------------------------------------------------|
| Country Country Name Region                                                                             | Income Group                                                                                                                         | Predominant Water<br>Source for Irrigatio<br>(FAO Aquastat)      |                                                                     |
| ARM Armenia Europe & Cent                                                                               | ral Asia Lower middle inco                                                                                                           | me Surface Water                                                 | Fruits (e.g. apricots)                                              |
| <b>BDI</b> Burundi Sub-Saharan A                                                                        |                                                                                                                                      | Surface Water                                                    | Coffee                                                              |
| <b>BEN</b> Benin Sub-Saharan A                                                                          |                                                                                                                                      | Surface Water                                                    | Cashew nuts                                                         |
| <b>BFA</b> Burkina Faso Sub-Saharan A                                                                   |                                                                                                                                      | Surface Water                                                    | Cashew nuts                                                         |
| <b>BGD</b> Bangladesh South Asia                                                                        | Lower middle inco                                                                                                                    |                                                                  | Nuts                                                                |
| BIH Bosnia and Herzegovina Europe & Cent                                                                |                                                                                                                                      |                                                                  | Vegetables (e.g. cucumbers)                                         |
| <b>BOL</b> Bolivia Latin America                                                                        |                                                                                                                                      |                                                                  | Cereals (e.g. buckwheat)                                            |
| CHL Chile High income: C                                                                                |                                                                                                                                      | Surface Water                                                    | Fruits (e.g. grapes)                                                |
| CIV Côte d'Ivoire Sub-Saharan A                                                                         |                                                                                                                                      |                                                                  | Cocoa beans                                                         |
| CMR Cameroon Sub-Saharan A                                                                              |                                                                                                                                      |                                                                  | Cocoa Beans                                                         |
| COL Colombia Latin America                                                                              |                                                                                                                                      |                                                                  | Coffee                                                              |
| <b>DNK</b> Denmark High income: C                                                                       |                                                                                                                                      | Groundwater                                                      | Cereals (e.g. barley)                                               |
| <b>EGY</b> Egypt, Arab Rep. Middle East &                                                               |                                                                                                                                      |                                                                  | Fruit (e.g. grapefruit)                                             |
| <b>ESP</b> Spain High income: C                                                                         |                                                                                                                                      | Surface Water                                                    | Fruits (e.g. mandarins)                                             |
| <b>ETH</b> Ethiopia Sub-Saharan A                                                                       |                                                                                                                                      | Surface Water                                                    | Coffee                                                              |
| GEO Georgia Europe & Cent                                                                               |                                                                                                                                      |                                                                  | Cereals (e.g. wheat)                                                |
| GHA Ghana Sub-Saharan A                                                                                 |                                                                                                                                      |                                                                  | Cocoa beans                                                         |
| GRC Greece High income: C                                                                               |                                                                                                                                      | Surface Water                                                    | Fruits (e.g. grapes)                                                |
| GTM Guatemala Latin America                                                                             |                                                                                                                                      |                                                                  | Fruits (e.g. bananas)                                               |
| HTI Haiti Latin America                                                                                 |                                                                                                                                      | Surface Water                                                    | Fruits                                                              |
| IND India South Asia                                                                                    | Lower middle inco                                                                                                                    |                                                                  | Cereals (e.g. rice)                                                 |
| ITA Italy High income: C                                                                                |                                                                                                                                      | Surface Water                                                    | Fruits (e.g. apples)                                                |
| JOR Jordan Middle East &                                                                                |                                                                                                                                      |                                                                  | Vegetables (e.g. tomatoes)                                          |
| KAZ Kazakhstan Europe & Cent                                                                            |                                                                                                                                      |                                                                  | Cereals                                                             |
| KEN Kenya Sub-Saharan A                                                                                 |                                                                                                                                      |                                                                  | Tea                                                                 |
| KGZ Kyrgyz Republic Europe & Cent                                                                       |                                                                                                                                      |                                                                  | Beans                                                               |
| KHM Cambodia East Asia & Pa                                                                             |                                                                                                                                      |                                                                  | Cereals (e.g. rice)                                                 |
| KOR Korea, Rep. High income: C                                                                          |                                                                                                                                      | Surface Water                                                    | Vegetables (e.g. pepper)                                            |
| LAO Lao PDR East Asia & Pa                                                                              |                                                                                                                                      |                                                                  | Coffee                                                              |
| LBR Liberia Sub-Saharan A                                                                               |                                                                                                                                      | Surface Water                                                    | Cocoa beans                                                         |
| LKA Sri Lanka South Asia                                                                                | Lower middle inco                                                                                                                    |                                                                  | Tea                                                                 |
| MAR Morocco Middle East &                                                                               |                                                                                                                                      |                                                                  | Vegetables (e.g. tomatoes)                                          |
| MEX Mexico Latin America                                                                                |                                                                                                                                      |                                                                  | Vegetables (e.g. tomatoes)                                          |
| MLI Mali Sub-Saharan A                                                                                  |                                                                                                                                      | Surface Water                                                    | Fruits (e.g. mangoes)                                               |
| MMR Myanmar East Asia & Pa                                                                              |                                                                                                                                      |                                                                  | Beans                                                               |
| MOZ Mozambique Sub-Saharan A                                                                            |                                                                                                                                      | Surface Water                                                    | Fruits (e.g. bananas)                                               |
| MWI Malawi Sub-Saharan A                                                                                |                                                                                                                                      | Surface Water                                                    | Tea                                                                 |
| MYS Malaysia East Asia & Pa                                                                             |                                                                                                                                      |                                                                  | Vegetables                                                          |
| NER Niger Sub-Saharan A                                                                                 |                                                                                                                                      | Surface Water                                                    | Vegetables (e.g. onions)                                            |
| NGA Nigeria Sub-Saharan A                                                                               |                                                                                                                                      |                                                                  | Cocoa beans                                                         |
| NIC Nicaragua Latin America                                                                             |                                                                                                                                      |                                                                  | Coffee Vegetables (e.g. tematees)                                   |
| NLD Netherlands High income: C                                                                          |                                                                                                                                      | Groundwater                                                      | Vegetables (e.g. tomatoes)                                          |
| NPL Nepal South Asia                                                                                    | Low income                                                                                                                           | Surface Water                                                    | Cardamoms                                                           |
| PER Peru Latin America                                                                                  |                                                                                                                                      |                                                                  | Coffee                                                              |
| PHL Philippines East Asia & Par<br>POL Poland High income: C                                            |                                                                                                                                      |                                                                  | Fruits (e.g. bananas)                                               |
| 3 11 11                                                                                                 |                                                                                                                                      | Surface Water                                                    | Cereals (e.g. wheat) Cereals (e.g. wheat)                           |
| ROM Romania Europe & Cent                                                                               | * * * * * * * * * * * * * * * * * * * *                                                                                              |                                                                  | Cereals (e.g. wheat)  Cereals (e.g. wheat)                          |
| RUS Russian Federation Europe & Cent                                                                    |                                                                                                                                      |                                                                  |                                                                     |
| RWA Rwanda Sub-Saharan A SDN Sudan Sub-Saharan A                                                        |                                                                                                                                      | Surface Water me Surface Water                                   | Tea Carob gum                                                       |
|                                                                                                         |                                                                                                                                      |                                                                  | Carob gum                                                           |
| SEN Senegal Sub-Saharan A                                                                               |                                                                                                                                      | Surface Water                                                    | Cereals (e.g. rice)                                                 |
| SRB Serbia Europe & Cent THA Thailand East Asia & Pa                                                    |                                                                                                                                      |                                                                  | Cereals (e.g. maize)                                                |
|                                                                                                         |                                                                                                                                      |                                                                  | Vegetables (e.g. cassava)                                           |
| TJK Tajikistan Europe & Cent                                                                            |                                                                                                                                      |                                                                  | Fruits (e.g. dried apricots)                                        |
| TUR Turkey Europe & Cent                                                                                | Inner middle inco                                                                                                                    | me Surface Water                                                 | Fruits (e.g. mandarins)                                             |
|                                                                                                         | * * * * * * * * * * * * * * * * * * * *                                                                                              | C C                                                              | Ck                                                                  |
| TZA Tanzania Sub-Saharan A                                                                              | frica Low income                                                                                                                     | Surface Water                                                    | Cashew nuts                                                         |
| <b>UGA</b> Uganda Sub-Saharan A                                                                         | frica Low income<br>frica Low income                                                                                                 | Surface Water                                                    | Coffee                                                              |
| UGAUgandaSub-Saharan AUKRUkraineEurope & Cent                                                           | frica Low income<br>frica Low income<br>ral Asia Lower middle inco                                                                   | Surface Water<br>me Surface Water                                | Coffee<br>Cereals (e.g. maize)                                      |
| UGAUgandaSub-Saharan AUKRUkraineEurope & CentURYUruguayLatin America                                    | frica Low income frica Low income ral Asia Lower middle inco & Caribbean High income                                                 | Surface Water me Surface Water Surface Water                     | Coffee<br>Cereals (e.g. maize)<br>Soya beans                        |
| UGA Uganda Sub-Saharan A UKR Ukraine Europe & Cent URY Uruguay Latin America VNM Vietnam East Asia & Pa | frica Low income frica Low income ral Asia Lower middle inco & Caribbean High income cific Lower middle inco                         | Surface Water  me Surface Water  Surface Water  me Surface Water | Coffee<br>Cereals (e.g. maize)<br>Soya beans<br>Cereals (e.g. rice) |
| UGAUgandaSub-Saharan AUKRUkraineEurope & CentURYUruguayLatin America                                    | frica Low income frica Low income ral Asia Lower middle inco & Caribbean High income cific Lower middle inco frica Lower middle inco | Surface Water  me Surface Water  Surface Water  me Surface Water | Coffee<br>Cereals (e.g. maize)<br>Soya beans                        |