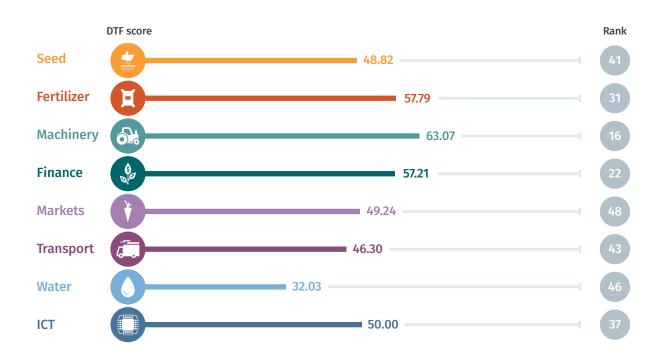

# Country Tables

| General                                                                                                 | General                                                                                                                              |                                                                  | Transport                                                           |
|---------------------------------------------------------------------------------------------------------|--------------------------------------------------------------------------------------------------------------------------------------|------------------------------------------------------------------|---------------------------------------------------------------------|
| Country Country Name Region                                                                             | Income Group                                                                                                                         | Predominant Water<br>Source for Irrigatio<br>(FAO Aquastat)      |                                                                     |
| ARM Armenia Europe & Cent                                                                               | ral Asia Lower middle inco                                                                                                           | me Surface Water                                                 | Fruits (e.g. apricots)                                              |
| <b>BDI</b> Burundi Sub-Saharan A                                                                        |                                                                                                                                      | Surface Water                                                    | Coffee                                                              |
| <b>BEN</b> Benin Sub-Saharan A                                                                          |                                                                                                                                      | Surface Water                                                    | Cashew nuts                                                         |
| <b>BFA</b> Burkina Faso Sub-Saharan A                                                                   |                                                                                                                                      | Surface Water                                                    | Cashew nuts                                                         |
| <b>BGD</b> Bangladesh South Asia                                                                        | Lower middle inco                                                                                                                    |                                                                  | Nuts                                                                |
| BIH Bosnia and Herzegovina Europe & Cent                                                                |                                                                                                                                      |                                                                  | Vegetables (e.g. cucumbers)                                         |
| <b>BOL</b> Bolivia Latin America                                                                        |                                                                                                                                      |                                                                  | Cereals (e.g. buckwheat)                                            |
| CHL Chile High income: C                                                                                |                                                                                                                                      | Surface Water                                                    | Fruits (e.g. grapes)                                                |
| CIV Côte d'Ivoire Sub-Saharan A                                                                         |                                                                                                                                      |                                                                  | Cocoa beans                                                         |
| CMR Cameroon Sub-Saharan A                                                                              |                                                                                                                                      |                                                                  | Cocoa Beans                                                         |
| COL Colombia Latin America                                                                              |                                                                                                                                      |                                                                  | Coffee                                                              |
| <b>DNK</b> Denmark High income: C                                                                       |                                                                                                                                      | Groundwater                                                      | Cereals (e.g. barley)                                               |
| <b>EGY</b> Egypt, Arab Rep. Middle East &                                                               |                                                                                                                                      |                                                                  | Fruit (e.g. grapefruit)                                             |
| <b>ESP</b> Spain High income: C                                                                         |                                                                                                                                      | Surface Water                                                    | Fruits (e.g. mandarins)                                             |
| <b>ETH</b> Ethiopia Sub-Saharan A                                                                       |                                                                                                                                      | Surface Water                                                    | Coffee                                                              |
| GEO Georgia Europe & Cent                                                                               |                                                                                                                                      |                                                                  | Cereals (e.g. wheat)                                                |
| GHA Ghana Sub-Saharan A                                                                                 |                                                                                                                                      |                                                                  | Cocoa beans                                                         |
| GRC Greece High income: C                                                                               |                                                                                                                                      | Surface Water                                                    | Fruits (e.g. grapes)                                                |
| GTM Guatemala Latin America                                                                             |                                                                                                                                      |                                                                  | Fruits (e.g. bananas)                                               |
| HTI Haiti Latin America                                                                                 |                                                                                                                                      | Surface Water                                                    | Fruits                                                              |
| IND India South Asia                                                                                    | Lower middle inco                                                                                                                    |                                                                  | Cereals (e.g. rice)                                                 |
| ITA Italy High income: C                                                                                |                                                                                                                                      | Surface Water                                                    | Fruits (e.g. apples)                                                |
| JOR Jordan Middle East &                                                                                |                                                                                                                                      |                                                                  | Vegetables (e.g. tomatoes)                                          |
| KAZ Kazakhstan Europe & Cent                                                                            |                                                                                                                                      |                                                                  | Cereals                                                             |
| KEN Kenya Sub-Saharan A                                                                                 |                                                                                                                                      |                                                                  | Tea                                                                 |
| KGZ Kyrgyz Republic Europe & Cent                                                                       |                                                                                                                                      |                                                                  | Beans                                                               |
| KHM Cambodia East Asia & Pa                                                                             |                                                                                                                                      |                                                                  | Cereals (e.g. rice)                                                 |
| KOR Korea, Rep. High income: C                                                                          |                                                                                                                                      | Surface Water                                                    | Vegetables (e.g. pepper)                                            |
| LAO Lao PDR East Asia & Pa                                                                              |                                                                                                                                      |                                                                  | Coffee                                                              |
| LBR Liberia Sub-Saharan A                                                                               |                                                                                                                                      | Surface Water                                                    | Cocoa beans                                                         |
| LKA Sri Lanka South Asia                                                                                | Lower middle inco                                                                                                                    |                                                                  | Tea                                                                 |
| MAR Morocco Middle East &                                                                               |                                                                                                                                      |                                                                  | Vegetables (e.g. tomatoes)                                          |
| MEX Mexico Latin America                                                                                |                                                                                                                                      |                                                                  | Vegetables (e.g. tomatoes)                                          |
| MLI Mali Sub-Saharan A                                                                                  |                                                                                                                                      | Surface Water                                                    | Fruits (e.g. mangoes)                                               |
| MMR Myanmar East Asia & Pa                                                                              |                                                                                                                                      |                                                                  | Beans                                                               |
| MOZ Mozambique Sub-Saharan A                                                                            |                                                                                                                                      | Surface Water                                                    | Fruits (e.g. bananas)                                               |
| MWI Malawi Sub-Saharan A                                                                                |                                                                                                                                      | Surface Water                                                    | Tea                                                                 |
| MYS Malaysia East Asia & Pa                                                                             |                                                                                                                                      |                                                                  | Vegetables                                                          |
| NER Niger Sub-Saharan A                                                                                 |                                                                                                                                      | Surface Water                                                    | Vegetables (e.g. onions)                                            |
| NGA Nigeria Sub-Saharan A                                                                               |                                                                                                                                      |                                                                  | Cocoa beans                                                         |
| NIC Nicaragua Latin America                                                                             |                                                                                                                                      |                                                                  | Coffee Vegetables (e.g. tematees)                                   |
| NLD Netherlands High income: C                                                                          |                                                                                                                                      | Groundwater                                                      | Vegetables (e.g. tomatoes)                                          |
| NPL Nepal South Asia                                                                                    | Low income                                                                                                                           | Surface Water                                                    | Cardamoms                                                           |
| PER Peru Latin America                                                                                  |                                                                                                                                      |                                                                  | Coffee                                                              |
| PHL Philippines East Asia & Par<br>POL Poland High income: C                                            |                                                                                                                                      |                                                                  | Fruits (e.g. bananas)                                               |
| 3 11 11                                                                                                 |                                                                                                                                      | Surface Water                                                    | Cereals (e.g. wheat) Cereals (e.g. wheat)                           |
| ROM Romania Europe & Cent                                                                               | * * * * * * * * * * * * * * * * * * * *                                                                                              |                                                                  | Cereals (e.g. wheat)  Cereals (e.g. wheat)                          |
| RUS Russian Federation Europe & Cent                                                                    |                                                                                                                                      |                                                                  |                                                                     |
| RWA Rwanda Sub-Saharan A SDN Sudan Sub-Saharan A                                                        |                                                                                                                                      | Surface Water me Surface Water                                   | Tea Carob gum                                                       |
|                                                                                                         |                                                                                                                                      |                                                                  | Carob gum                                                           |
| SEN Senegal Sub-Saharan A                                                                               |                                                                                                                                      | Surface Water                                                    | Cereals (e.g. rice)                                                 |
| SRB Serbia Europe & Cent THA Thailand East Asia & Pa                                                    |                                                                                                                                      |                                                                  | Cereals (e.g. maize)                                                |
|                                                                                                         |                                                                                                                                      |                                                                  | Vegetables (e.g. cassava)                                           |
| TJK Tajikistan Europe & Cent                                                                            |                                                                                                                                      |                                                                  | Fruits (e.g. dried apricots)                                        |
| TUR Turkey Europe & Cent                                                                                | Inner middle inco                                                                                                                    | me Surface Water                                                 | Fruits (e.g. mandarins)                                             |
|                                                                                                         | * * * * * * * * * * * * * * * * * * * *                                                                                              | C C                                                              | Ck                                                                  |
| TZA Tanzania Sub-Saharan A                                                                              | frica Low income                                                                                                                     | Surface Water                                                    | Cashew nuts                                                         |
| <b>UGA</b> Uganda Sub-Saharan A                                                                         | frica Low income<br>frica Low income                                                                                                 | Surface Water                                                    | Coffee                                                              |
| UGAUgandaSub-Saharan AUKRUkraineEurope & Cent                                                           | frica Low income<br>frica Low income<br>ral Asia Lower middle inco                                                                   | Surface Water<br>me Surface Water                                | Coffee<br>Cereals (e.g. maize)                                      |
| UGAUgandaSub-Saharan AUKRUkraineEurope & CentURYUruguayLatin America                                    | frica Low income frica Low income ral Asia Lower middle inco & Caribbean High income                                                 | Surface Water me Surface Water Surface Water                     | Coffee<br>Cereals (e.g. maize)<br>Soya beans                        |
| UGA Uganda Sub-Saharan A UKR Ukraine Europe & Cent URY Uruguay Latin America VNM Vietnam East Asia & Pa | frica Low income frica Low income ral Asia Lower middle inco & Caribbean High income cific Lower middle inco                         | Surface Water  me Surface Water  Surface Water  me Surface Water | Coffee<br>Cereals (e.g. maize)<br>Soya beans<br>Cereals (e.g. rice) |
| UGAUgandaSub-Saharan AUKRUkraineEurope & CentURYUruguayLatin America                                    | frica Low income frica Low income ral Asia Lower middle inco & Caribbean High income cific Lower middle inco frica Lower middle inco | Surface Water  me Surface Water  Surface Water  me Surface Water | Coffee<br>Cereals (e.g. maize)<br>Soya beans                        |