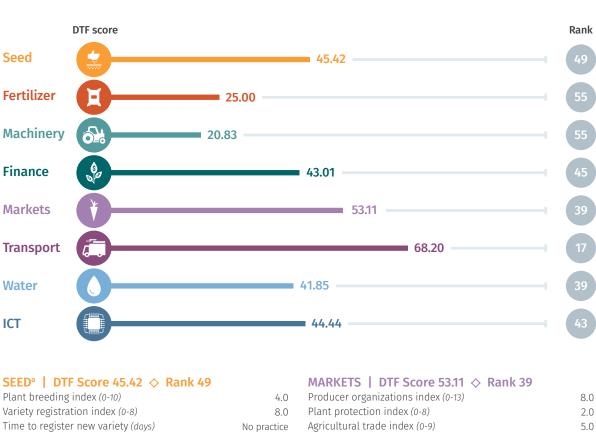

# Country Tables

| General                                                                                                 | General                                                                                                                              |                                                                  | Transport                                                           |
|---------------------------------------------------------------------------------------------------------|--------------------------------------------------------------------------------------------------------------------------------------|------------------------------------------------------------------|---------------------------------------------------------------------|
| Country Country Name Region                                                                             | Income Group                                                                                                                         | Predominant Water<br>Source for Irrigatio<br>(FAO Aquastat)      |                                                                     |
| ARM Armenia Europe & Cent                                                                               | ral Asia Lower middle inco                                                                                                           | me Surface Water                                                 | Fruits (e.g. apricots)                                              |
| <b>BDI</b> Burundi Sub-Saharan A                                                                        |                                                                                                                                      | Surface Water                                                    | Coffee                                                              |
| <b>BEN</b> Benin Sub-Saharan A                                                                          |                                                                                                                                      | Surface Water                                                    | Cashew nuts                                                         |
| <b>BFA</b> Burkina Faso Sub-Saharan A                                                                   |                                                                                                                                      | Surface Water                                                    | Cashew nuts                                                         |
| <b>BGD</b> Bangladesh South Asia                                                                        | Lower middle inco                                                                                                                    |                                                                  | Nuts                                                                |
| BIH Bosnia and Herzegovina Europe & Cent                                                                |                                                                                                                                      |                                                                  | Vegetables (e.g. cucumbers)                                         |
| <b>BOL</b> Bolivia Latin America                                                                        |                                                                                                                                      |                                                                  | Cereals (e.g. buckwheat)                                            |
| CHL Chile High income: C                                                                                |                                                                                                                                      | Surface Water                                                    | Fruits (e.g. grapes)                                                |
| CIV Côte d'Ivoire Sub-Saharan A                                                                         |                                                                                                                                      |                                                                  | Cocoa beans                                                         |
| CMR Cameroon Sub-Saharan A                                                                              |                                                                                                                                      |                                                                  | Cocoa Beans                                                         |
| COL Colombia Latin America                                                                              |                                                                                                                                      |                                                                  | Coffee                                                              |
| <b>DNK</b> Denmark High income: C                                                                       |                                                                                                                                      | Groundwater                                                      | Cereals (e.g. barley)                                               |
| <b>EGY</b> Egypt, Arab Rep. Middle East &                                                               |                                                                                                                                      |                                                                  | Fruit (e.g. grapefruit)                                             |
| <b>ESP</b> Spain High income: C                                                                         |                                                                                                                                      | Surface Water                                                    | Fruits (e.g. mandarins)                                             |
| <b>ETH</b> Ethiopia Sub-Saharan A                                                                       |                                                                                                                                      | Surface Water                                                    | Coffee                                                              |
| GEO Georgia Europe & Cent                                                                               |                                                                                                                                      |                                                                  | Cereals (e.g. wheat)                                                |
| GHA Ghana Sub-Saharan A                                                                                 |                                                                                                                                      |                                                                  | Cocoa beans                                                         |
| GRC Greece High income: C                                                                               |                                                                                                                                      | Surface Water                                                    | Fruits (e.g. grapes)                                                |
| GTM Guatemala Latin America                                                                             |                                                                                                                                      |                                                                  | Fruits (e.g. bananas)                                               |
| HTI Haiti Latin America                                                                                 |                                                                                                                                      | Surface Water                                                    | Fruits                                                              |
| IND India South Asia                                                                                    | Lower middle inco                                                                                                                    |                                                                  | Cereals (e.g. rice)                                                 |
| ITA Italy High income: C                                                                                |                                                                                                                                      | Surface Water                                                    | Fruits (e.g. apples)                                                |
| JOR Jordan Middle East &                                                                                |                                                                                                                                      |                                                                  | Vegetables (e.g. tomatoes)                                          |
| KAZ Kazakhstan Europe & Cent                                                                            |                                                                                                                                      |                                                                  | Cereals                                                             |
| KEN Kenya Sub-Saharan A                                                                                 |                                                                                                                                      |                                                                  | Tea                                                                 |
| KGZ Kyrgyz Republic Europe & Cent                                                                       |                                                                                                                                      |                                                                  | Beans                                                               |
| KHM Cambodia East Asia & Pa                                                                             |                                                                                                                                      |                                                                  | Cereals (e.g. rice)                                                 |
| KOR Korea, Rep. High income: C                                                                          |                                                                                                                                      | Surface Water                                                    | Vegetables (e.g. pepper)                                            |
| LAO Lao PDR East Asia & Pa                                                                              |                                                                                                                                      |                                                                  | Coffee                                                              |
| LBR Liberia Sub-Saharan A                                                                               |                                                                                                                                      | Surface Water                                                    | Cocoa beans                                                         |
| LKA Sri Lanka South Asia                                                                                | Lower middle inco                                                                                                                    |                                                                  | Tea                                                                 |
| MAR Morocco Middle East &                                                                               |                                                                                                                                      |                                                                  | Vegetables (e.g. tomatoes)                                          |
| MEX Mexico Latin America                                                                                |                                                                                                                                      |                                                                  | Vegetables (e.g. tomatoes)                                          |
| MLI Mali Sub-Saharan A                                                                                  |                                                                                                                                      | Surface Water                                                    | Fruits (e.g. mangoes)                                               |
| MMR Myanmar East Asia & Pa                                                                              |                                                                                                                                      |                                                                  | Beans                                                               |
| MOZ Mozambique Sub-Saharan A                                                                            |                                                                                                                                      | Surface Water                                                    | Fruits (e.g. bananas)                                               |
| MWI Malawi Sub-Saharan A                                                                                |                                                                                                                                      | Surface Water                                                    | Tea                                                                 |
| MYS Malaysia East Asia & Pa                                                                             |                                                                                                                                      |                                                                  | Vegetables                                                          |
| NER Niger Sub-Saharan A                                                                                 |                                                                                                                                      | Surface Water                                                    | Vegetables (e.g. onions)                                            |
| NGA Nigeria Sub-Saharan A                                                                               |                                                                                                                                      |                                                                  | Cocoa beans                                                         |
| NIC Nicaragua Latin America                                                                             |                                                                                                                                      |                                                                  | Coffee Vegetables (e.g. tematees)                                   |
| NLD Netherlands High income: C                                                                          |                                                                                                                                      | Groundwater                                                      | Vegetables (e.g. tomatoes)                                          |
| NPL Nepal South Asia                                                                                    | Low income                                                                                                                           | Surface Water                                                    | Cardamoms                                                           |
| PER Peru Latin America                                                                                  |                                                                                                                                      |                                                                  | Coffee                                                              |
| PHL Philippines East Asia & Par<br>POL Poland High income: C                                            |                                                                                                                                      |                                                                  | Fruits (e.g. bananas)                                               |
| 3 11 11                                                                                                 |                                                                                                                                      | Surface Water                                                    | Cereals (e.g. wheat) Cereals (e.g. wheat)                           |
| ROM Romania Europe & Cent                                                                               | * * * * * * * * * * * * * * * * * * * *                                                                                              |                                                                  | Cereals (e.g. wheat)  Cereals (e.g. wheat)                          |
| RUS Russian Federation Europe & Cent                                                                    |                                                                                                                                      |                                                                  |                                                                     |
| RWA Rwanda Sub-Saharan A SDN Sudan Sub-Saharan A                                                        |                                                                                                                                      | Surface Water me Surface Water                                   | Tea Carob gum                                                       |
|                                                                                                         |                                                                                                                                      |                                                                  | Carob gum                                                           |
| SEN Senegal Sub-Saharan A                                                                               |                                                                                                                                      | Surface Water                                                    | Cereals (e.g. rice)                                                 |
| SRB Serbia Europe & Cent THA Thailand East Asia & Pa                                                    |                                                                                                                                      |                                                                  | Cereals (e.g. maize)                                                |
|                                                                                                         |                                                                                                                                      |                                                                  | Vegetables (e.g. cassava)                                           |
| TJK Tajikistan Europe & Cent                                                                            |                                                                                                                                      |                                                                  | Fruits (e.g. dried apricots)                                        |
| TUR Turkey Europe & Cent                                                                                | Inner middle inco                                                                                                                    | me Surface Water                                                 | Fruits (e.g. mandarins)                                             |
|                                                                                                         | * * * * * * * * * * * * * * * * * * * *                                                                                              | C C                                                              | Ck                                                                  |
| TZA Tanzania Sub-Saharan A                                                                              | frica Low income                                                                                                                     | Surface Water                                                    | Cashew nuts                                                         |
| <b>UGA</b> Uganda Sub-Saharan A                                                                         | frica Low income<br>frica Low income                                                                                                 | Surface Water                                                    | Coffee                                                              |
| UGAUgandaSub-Saharan AUKRUkraineEurope & Cent                                                           | frica Low income<br>frica Low income<br>ral Asia Lower middle inco                                                                   | Surface Water<br>me Surface Water                                | Coffee<br>Cereals (e.g. maize)                                      |
| UGAUgandaSub-Saharan AUKRUkraineEurope & CentURYUruguayLatin America                                    | frica Low income frica Low income ral Asia Lower middle inco & Caribbean High income                                                 | Surface Water me Surface Water Surface Water                     | Coffee<br>Cereals (e.g. maize)<br>Soya beans                        |
| UGA Uganda Sub-Saharan A UKR Ukraine Europe & Cent URY Uruguay Latin America VNM Vietnam East Asia & Pa | frica Low income frica Low income ral Asia Lower middle inco & Caribbean High income cific Lower middle inco                         | Surface Water  me Surface Water  Surface Water  me Surface Water | Coffee<br>Cereals (e.g. maize)<br>Soya beans<br>Cereals (e.g. rice) |
| UGAUgandaSub-Saharan AUKRUkraineEurope & CentURYUruguayLatin America                                    | frica Low income frica Low income ral Asia Lower middle inco & Caribbean High income cific Lower middle inco frica Lower middle inco | Surface Water  me Surface Water  Surface Water  me Surface Water | Coffee<br>Cereals (e.g. maize)<br>Soya beans                        |