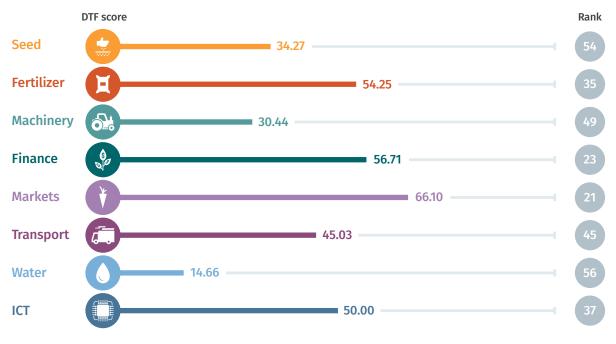

# Country Tables

| General                                                                                                 | General                                                                                                                              |                                                                  | Transport                                                           |
|---------------------------------------------------------------------------------------------------------|--------------------------------------------------------------------------------------------------------------------------------------|------------------------------------------------------------------|---------------------------------------------------------------------|
| Country Country Name Region                                                                             | Income Group                                                                                                                         | Predominant Water<br>Source for Irrigatio<br>(FAO Aquastat)      |                                                                     |
| ARM Armenia Europe & Cent                                                                               | ral Asia Lower middle inco                                                                                                           | me Surface Water                                                 | Fruits (e.g. apricots)                                              |
| <b>BDI</b> Burundi Sub-Saharan A                                                                        |                                                                                                                                      | Surface Water                                                    | Coffee                                                              |
| <b>BEN</b> Benin Sub-Saharan A                                                                          |                                                                                                                                      | Surface Water                                                    | Cashew nuts                                                         |
| <b>BFA</b> Burkina Faso Sub-Saharan A                                                                   |                                                                                                                                      | Surface Water                                                    | Cashew nuts                                                         |
| <b>BGD</b> Bangladesh South Asia                                                                        | Lower middle inco                                                                                                                    |                                                                  | Nuts                                                                |
| BIH Bosnia and Herzegovina Europe & Cent                                                                |                                                                                                                                      |                                                                  | Vegetables (e.g. cucumbers)                                         |
| <b>BOL</b> Bolivia Latin America                                                                        |                                                                                                                                      |                                                                  | Cereals (e.g. buckwheat)                                            |
| CHL Chile High income: C                                                                                |                                                                                                                                      | Surface Water                                                    | Fruits (e.g. grapes)                                                |
| CIV Côte d'Ivoire Sub-Saharan A                                                                         |                                                                                                                                      |                                                                  | Cocoa beans                                                         |
| CMR Cameroon Sub-Saharan A                                                                              |                                                                                                                                      |                                                                  | Cocoa Beans                                                         |
| COL Colombia Latin America                                                                              |                                                                                                                                      |                                                                  | Coffee                                                              |
| <b>DNK</b> Denmark High income: C                                                                       |                                                                                                                                      | Groundwater                                                      | Cereals (e.g. barley)                                               |
| <b>EGY</b> Egypt, Arab Rep. Middle East &                                                               |                                                                                                                                      |                                                                  | Fruit (e.g. grapefruit)                                             |
| <b>ESP</b> Spain High income: C                                                                         |                                                                                                                                      | Surface Water                                                    | Fruits (e.g. mandarins)                                             |
| <b>ETH</b> Ethiopia Sub-Saharan A                                                                       |                                                                                                                                      | Surface Water                                                    | Coffee                                                              |
| GEO Georgia Europe & Cent                                                                               |                                                                                                                                      |                                                                  | Cereals (e.g. wheat)                                                |
| GHA Ghana Sub-Saharan A                                                                                 |                                                                                                                                      |                                                                  | Cocoa beans                                                         |
| GRC Greece High income: C                                                                               |                                                                                                                                      | Surface Water                                                    | Fruits (e.g. grapes)                                                |
| GTM Guatemala Latin America                                                                             |                                                                                                                                      |                                                                  | Fruits (e.g. bananas)                                               |
| HTI Haiti Latin America                                                                                 |                                                                                                                                      | Surface Water                                                    | Fruits                                                              |
| IND India South Asia                                                                                    | Lower middle inco                                                                                                                    |                                                                  | Cereals (e.g. rice)                                                 |
| ITA Italy High income: C                                                                                |                                                                                                                                      | Surface Water                                                    | Fruits (e.g. apples)                                                |
| JOR Jordan Middle East &                                                                                |                                                                                                                                      |                                                                  | Vegetables (e.g. tomatoes)                                          |
| KAZ Kazakhstan Europe & Cent                                                                            |                                                                                                                                      |                                                                  | Cereals                                                             |
| KEN Kenya Sub-Saharan A                                                                                 |                                                                                                                                      |                                                                  | Tea                                                                 |
| KGZ Kyrgyz Republic Europe & Cent                                                                       |                                                                                                                                      |                                                                  | Beans                                                               |
| KHM Cambodia East Asia & Pa                                                                             |                                                                                                                                      |                                                                  | Cereals (e.g. rice)                                                 |
| KOR Korea, Rep. High income: C                                                                          |                                                                                                                                      | Surface Water                                                    | Vegetables (e.g. pepper)                                            |
| LAO Lao PDR East Asia & Pa                                                                              |                                                                                                                                      |                                                                  | Coffee                                                              |
| LBR Liberia Sub-Saharan A                                                                               |                                                                                                                                      | Surface Water                                                    | Cocoa beans                                                         |
| LKA Sri Lanka South Asia                                                                                | Lower middle inco                                                                                                                    |                                                                  | Tea                                                                 |
| MAR Morocco Middle East &                                                                               |                                                                                                                                      |                                                                  | Vegetables (e.g. tomatoes)                                          |
| MEX Mexico Latin America                                                                                |                                                                                                                                      |                                                                  | Vegetables (e.g. tomatoes)                                          |
| MLI Mali Sub-Saharan A                                                                                  |                                                                                                                                      | Surface Water                                                    | Fruits (e.g. mangoes)                                               |
| MMR Myanmar East Asia & Pa                                                                              |                                                                                                                                      |                                                                  | Beans                                                               |
| MOZ Mozambique Sub-Saharan A                                                                            |                                                                                                                                      | Surface Water                                                    | Fruits (e.g. bananas)                                               |
| MWI Malawi Sub-Saharan A                                                                                |                                                                                                                                      | Surface Water                                                    | Tea                                                                 |
| MYS Malaysia East Asia & Pa                                                                             |                                                                                                                                      |                                                                  | Vegetables                                                          |
| NER Niger Sub-Saharan A                                                                                 |                                                                                                                                      | Surface Water                                                    | Vegetables (e.g. onions)                                            |
| NGA Nigeria Sub-Saharan A                                                                               |                                                                                                                                      |                                                                  | Cocoa beans                                                         |
| NIC Nicaragua Latin America                                                                             |                                                                                                                                      |                                                                  | Coffee Vegetables (e.g. tematees)                                   |
| NLD Netherlands High income: C                                                                          |                                                                                                                                      | Groundwater                                                      | Vegetables (e.g. tomatoes)                                          |
| NPL Nepal South Asia                                                                                    | Low income                                                                                                                           | Surface Water                                                    | Cardamoms                                                           |
| PER Peru Latin America                                                                                  |                                                                                                                                      |                                                                  | Coffee                                                              |
| PHL Philippines East Asia & Par<br>POL Poland High income: C                                            |                                                                                                                                      |                                                                  | Fruits (e.g. bananas)                                               |
| 3 11 11                                                                                                 |                                                                                                                                      | Surface Water                                                    | Cereals (e.g. wheat) Cereals (e.g. wheat)                           |
| ROM Romania Europe & Cent                                                                               | * * * * * * * * * * * * * * * * * * * *                                                                                              |                                                                  | Cereals (e.g. wheat)  Cereals (e.g. wheat)                          |
| RUS Russian Federation Europe & Cent                                                                    |                                                                                                                                      |                                                                  |                                                                     |
| RWA Rwanda Sub-Saharan A SDN Sudan Sub-Saharan A                                                        |                                                                                                                                      | Surface Water me Surface Water                                   | Tea Carob gum                                                       |
|                                                                                                         |                                                                                                                                      |                                                                  | Carob gum                                                           |
| SEN Senegal Sub-Saharan A                                                                               |                                                                                                                                      | Surface Water                                                    | Cereals (e.g. rice)                                                 |
| SRB Serbia Europe & Cent THA Thailand East Asia & Pa                                                    |                                                                                                                                      |                                                                  | Cereals (e.g. maize)                                                |
|                                                                                                         |                                                                                                                                      |                                                                  | Vegetables (e.g. cassava)                                           |
| TJK Tajikistan Europe & Cent                                                                            |                                                                                                                                      |                                                                  | Fruits (e.g. dried apricots)                                        |
| TUR Turkey Europe & Cent                                                                                | Inner middle inco                                                                                                                    | me Surface Water                                                 | Fruits (e.g. mandarins)                                             |
|                                                                                                         | * * * * * * * * * * * * * * * * * * * *                                                                                              | C C                                                              | Ck                                                                  |
| TZA Tanzania Sub-Saharan A                                                                              | frica Low income                                                                                                                     | Surface Water                                                    | Cashew nuts                                                         |
| <b>UGA</b> Uganda Sub-Saharan A                                                                         | frica Low income<br>frica Low income                                                                                                 | Surface Water                                                    | Coffee                                                              |
| UGAUgandaSub-Saharan AUKRUkraineEurope & Cent                                                           | frica Low income<br>frica Low income<br>ral Asia Lower middle inco                                                                   | Surface Water<br>me Surface Water                                | Coffee<br>Cereals (e.g. maize)                                      |
| UGAUgandaSub-Saharan AUKRUkraineEurope & CentURYUruguayLatin America                                    | frica Low income frica Low income ral Asia Lower middle inco & Caribbean High income                                                 | Surface Water me Surface Water Surface Water                     | Coffee<br>Cereals (e.g. maize)<br>Soya beans                        |
| UGA Uganda Sub-Saharan A UKR Ukraine Europe & Cent URY Uruguay Latin America VNM Vietnam East Asia & Pa | frica Low income frica Low income ral Asia Lower middle inco & Caribbean High income cific Lower middle inco                         | Surface Water  me Surface Water  Surface Water  me Surface Water | Coffee<br>Cereals (e.g. maize)<br>Soya beans<br>Cereals (e.g. rice) |
| UGAUgandaSub-Saharan AUKRUkraineEurope & CentURYUruguayLatin America                                    | frica Low income frica Low income ral Asia Lower middle inco & Caribbean High income cific Lower middle inco frica Lower middle inco | Surface Water  me Surface Water  Surface Water  me Surface Water | Coffee<br>Cereals (e.g. maize)<br>Soya beans                        |