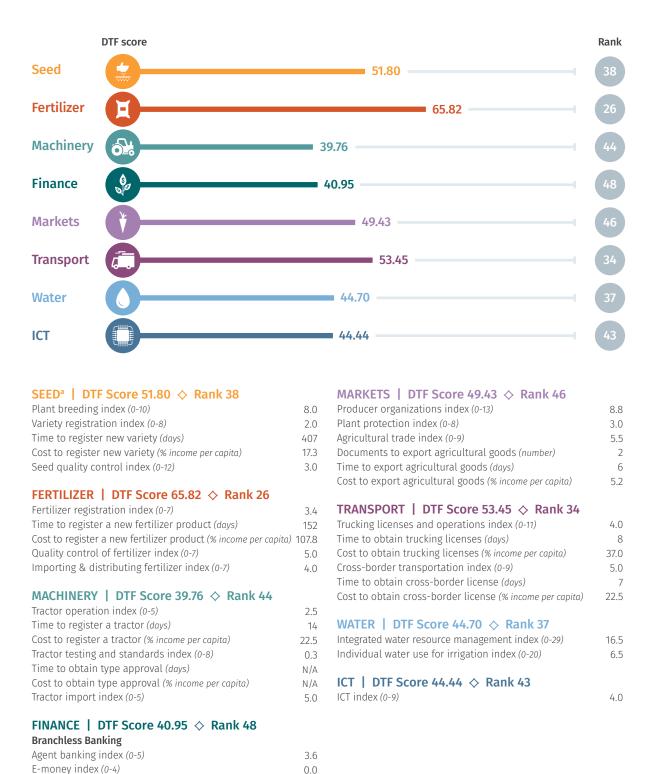

# Country Tables

| General                                                                                                 | General                                                                                                                              |                                                                  | Transport                                                           |
|---------------------------------------------------------------------------------------------------------|--------------------------------------------------------------------------------------------------------------------------------------|------------------------------------------------------------------|---------------------------------------------------------------------|
| Country Country Name Region                                                                             | Income Group                                                                                                                         | Predominant Water<br>Source for Irrigatio<br>(FAO Aquastat)      |                                                                     |
| ARM Armenia Europe & Cent                                                                               | ral Asia Lower middle inco                                                                                                           | me Surface Water                                                 | Fruits (e.g. apricots)                                              |
| <b>BDI</b> Burundi Sub-Saharan A                                                                        |                                                                                                                                      | Surface Water                                                    | Coffee                                                              |
| <b>BEN</b> Benin Sub-Saharan A                                                                          |                                                                                                                                      | Surface Water                                                    | Cashew nuts                                                         |
| <b>BFA</b> Burkina Faso Sub-Saharan A                                                                   |                                                                                                                                      | Surface Water                                                    | Cashew nuts                                                         |
| <b>BGD</b> Bangladesh South Asia                                                                        | Lower middle inco                                                                                                                    |                                                                  | Nuts                                                                |
| BIH Bosnia and Herzegovina Europe & Cent                                                                |                                                                                                                                      |                                                                  | Vegetables (e.g. cucumbers)                                         |
| <b>BOL</b> Bolivia Latin America                                                                        |                                                                                                                                      |                                                                  | Cereals (e.g. buckwheat)                                            |
| CHL Chile High income: C                                                                                |                                                                                                                                      | Surface Water                                                    | Fruits (e.g. grapes)                                                |
| CIV Côte d'Ivoire Sub-Saharan A                                                                         |                                                                                                                                      |                                                                  | Cocoa beans                                                         |
| CMR Cameroon Sub-Saharan A                                                                              |                                                                                                                                      |                                                                  | Cocoa Beans                                                         |
| COL Colombia Latin America                                                                              |                                                                                                                                      |                                                                  | Coffee                                                              |
| <b>DNK</b> Denmark High income: C                                                                       |                                                                                                                                      | Groundwater                                                      | Cereals (e.g. barley)                                               |
| <b>EGY</b> Egypt, Arab Rep. Middle East &                                                               |                                                                                                                                      |                                                                  | Fruit (e.g. grapefruit)                                             |
| <b>ESP</b> Spain High income: C                                                                         |                                                                                                                                      | Surface Water                                                    | Fruits (e.g. mandarins)                                             |
| <b>ETH</b> Ethiopia Sub-Saharan A                                                                       |                                                                                                                                      | Surface Water                                                    | Coffee                                                              |
| GEO Georgia Europe & Cent                                                                               |                                                                                                                                      |                                                                  | Cereals (e.g. wheat)                                                |
| GHA Ghana Sub-Saharan A                                                                                 |                                                                                                                                      |                                                                  | Cocoa beans                                                         |
| GRC Greece High income: C                                                                               |                                                                                                                                      | Surface Water                                                    | Fruits (e.g. grapes)                                                |
| GTM Guatemala Latin America                                                                             |                                                                                                                                      |                                                                  | Fruits (e.g. bananas)                                               |
| HTI Haiti Latin America                                                                                 |                                                                                                                                      | Surface Water                                                    | Fruits                                                              |
| IND India South Asia                                                                                    | Lower middle inco                                                                                                                    |                                                                  | Cereals (e.g. rice)                                                 |
| ITA Italy High income: C                                                                                |                                                                                                                                      | Surface Water                                                    | Fruits (e.g. apples)                                                |
| JOR Jordan Middle East &                                                                                |                                                                                                                                      |                                                                  | Vegetables (e.g. tomatoes)                                          |
| KAZ Kazakhstan Europe & Cent                                                                            |                                                                                                                                      |                                                                  | Cereals                                                             |
| KEN Kenya Sub-Saharan A                                                                                 |                                                                                                                                      |                                                                  | Tea                                                                 |
| KGZ Kyrgyz Republic Europe & Cent                                                                       |                                                                                                                                      |                                                                  | Beans                                                               |
| KHM Cambodia East Asia & Pa                                                                             |                                                                                                                                      |                                                                  | Cereals (e.g. rice)                                                 |
| KOR Korea, Rep. High income: C                                                                          |                                                                                                                                      | Surface Water                                                    | Vegetables (e.g. pepper)                                            |
| LAO Lao PDR East Asia & Pa                                                                              |                                                                                                                                      |                                                                  | Coffee                                                              |
| LBR Liberia Sub-Saharan A                                                                               |                                                                                                                                      | Surface Water                                                    | Cocoa beans                                                         |
| LKA Sri Lanka South Asia                                                                                | Lower middle inco                                                                                                                    |                                                                  | Tea                                                                 |
| MAR Morocco Middle East &                                                                               |                                                                                                                                      |                                                                  | Vegetables (e.g. tomatoes)                                          |
| MEX Mexico Latin America                                                                                |                                                                                                                                      |                                                                  | Vegetables (e.g. tomatoes)                                          |
| MLI Mali Sub-Saharan A                                                                                  |                                                                                                                                      | Surface Water                                                    | Fruits (e.g. mangoes)                                               |
| MMR Myanmar East Asia & Pa                                                                              |                                                                                                                                      |                                                                  | Beans                                                               |
| MOZ Mozambique Sub-Saharan A                                                                            |                                                                                                                                      | Surface Water                                                    | Fruits (e.g. bananas)                                               |
| MWI Malawi Sub-Saharan A                                                                                |                                                                                                                                      | Surface Water                                                    | Tea                                                                 |
| MYS Malaysia East Asia & Pa                                                                             |                                                                                                                                      |                                                                  | Vegetables                                                          |
| NER Niger Sub-Saharan A                                                                                 |                                                                                                                                      | Surface Water                                                    | Vegetables (e.g. onions)                                            |
| NGA Nigeria Sub-Saharan A                                                                               |                                                                                                                                      |                                                                  | Cocoa beans                                                         |
| NIC Nicaragua Latin America                                                                             |                                                                                                                                      |                                                                  | Coffee Vegetables (e.g. tematees)                                   |
| NLD Netherlands High income: C                                                                          |                                                                                                                                      | Groundwater                                                      | Vegetables (e.g. tomatoes)                                          |
| NPL Nepal South Asia                                                                                    | Low income                                                                                                                           | Surface Water                                                    | Cardamoms                                                           |
| PER Peru Latin America                                                                                  |                                                                                                                                      |                                                                  | Coffee                                                              |
| PHL Philippines East Asia & Par<br>POL Poland High income: C                                            |                                                                                                                                      |                                                                  | Fruits (e.g. bananas)                                               |
| 3 11 11                                                                                                 |                                                                                                                                      | Surface Water                                                    | Cereals (e.g. wheat) Cereals (e.g. wheat)                           |
| ROM Romania Europe & Cent                                                                               | * * * * * * * * * * * * * * * * * * * *                                                                                              |                                                                  | Cereals (e.g. wheat)  Cereals (e.g. wheat)                          |
| RUS Russian Federation Europe & Cent                                                                    |                                                                                                                                      |                                                                  |                                                                     |
| RWA Rwanda Sub-Saharan A SDN Sudan Sub-Saharan A                                                        |                                                                                                                                      | Surface Water me Surface Water                                   | Tea Carob gum                                                       |
|                                                                                                         |                                                                                                                                      |                                                                  | Carob gum                                                           |
| SEN Senegal Sub-Saharan A                                                                               |                                                                                                                                      | Surface Water                                                    | Cereals (e.g. rice)                                                 |
| SRB Serbia Europe & Cent THA Thailand East Asia & Pa                                                    |                                                                                                                                      |                                                                  | Cereals (e.g. maize)                                                |
|                                                                                                         |                                                                                                                                      |                                                                  | Vegetables (e.g. cassava)                                           |
| TJK Tajikistan Europe & Cent                                                                            |                                                                                                                                      |                                                                  | Fruits (e.g. dried apricots)                                        |
| TUR Turkey Europe & Cent                                                                                | Inner middle inco                                                                                                                    | me Surface Water                                                 | Fruits (e.g. mandarins)                                             |
|                                                                                                         | * * * * * * * * * * * * * * * * * * * *                                                                                              | C C                                                              | Ck                                                                  |
| TZA Tanzania Sub-Saharan A                                                                              | frica Low income                                                                                                                     | Surface Water                                                    | Cashew nuts                                                         |
| <b>UGA</b> Uganda Sub-Saharan A                                                                         | frica Low income<br>frica Low income                                                                                                 | Surface Water                                                    | Coffee                                                              |
| UGAUgandaSub-Saharan AUKRUkraineEurope & Cent                                                           | frica Low income<br>frica Low income<br>ral Asia Lower middle inco                                                                   | Surface Water<br>me Surface Water                                | Coffee<br>Cereals (e.g. maize)                                      |
| UGAUgandaSub-Saharan AUKRUkraineEurope & CentURYUruguayLatin America                                    | frica Low income frica Low income ral Asia Lower middle inco & Caribbean High income                                                 | Surface Water me Surface Water Surface Water                     | Coffee<br>Cereals (e.g. maize)<br>Soya beans                        |
| UGA Uganda Sub-Saharan A UKR Ukraine Europe & Cent URY Uruguay Latin America VNM Vietnam East Asia & Pa | frica Low income frica Low income ral Asia Lower middle inco & Caribbean High income cific Lower middle inco                         | Surface Water  me Surface Water  Surface Water  me Surface Water | Coffee<br>Cereals (e.g. maize)<br>Soya beans<br>Cereals (e.g. rice) |
| UGAUgandaSub-Saharan AUKRUkraineEurope & CentURYUruguayLatin America                                    | frica Low income frica Low income ral Asia Lower middle inco & Caribbean High income cific Lower middle inco frica Lower middle inco | Surface Water  me Surface Water  Surface Water  me Surface Water | Coffee<br>Cereals (e.g. maize)<br>Soya beans                        |