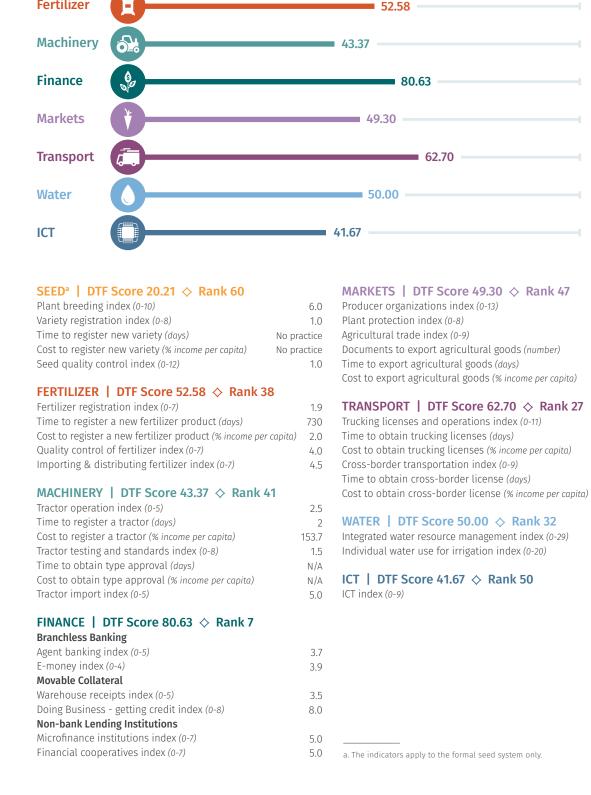

g index (0-5)

E-money index (0-4)

**Movable Collateral** 

Warehouse receipts index (0-5)

Doing Business - getting credit index (0-8)

Non-bank Lending Institutions

\*\*Transfer and Provided (8-7)\*\*

\*\*Transfer and Provided (8-7)\*

\*\*Transfer and Provided (8-7)\*\*

\*\*Transfer and Provided (8-7)\*

\*\*Transfer and Provided (8-7)\*\*

\*\*Transfer and Provided (8-7)\*

\*\*Transfer and Provided (8-7)\*

\*\*Transfer and Provided (8-7)\*

\*\*Transfer and Provided (8-7)\*

\*\*Transfer and Provided (8-7)

Non-bank Lending Institutions
Microfinance institutions index (0-7)

Financial cooperatives index (0-7)

4.0

a. The indicators apply to the formal seed system only.

Rank

9.0

0.5

3.0

1

1 0.0

5.0

21.5

6.0

28.6

14.5

10.0

3.8

1

7

Seed

**Fertilizer** 

DTF score



# SUB-SAHARAN AFRICA LOW INCOME

| SEED <sup>a</sup>   DTF Score 52.80 ♦ Rank 36                   |       | MARKETS   DTF Score 54.65 ♦ Rank 36                       |             |
|-----------------------------------------------------------------|-------|-----------------------------------------------------------|-------------|
| Plant breeding index (0-10)                                     | 7.0   | Producer organizations index (0-13)                       | 7.8         |
| Variety registration index (0-8)                                | 5.5   | Plant protection index (0-8)                              | 3.5         |
| Time to register new variety (days)                             | 561   | Agricultural trade index (0-9)                            | 4.0         |
| Cost to regis