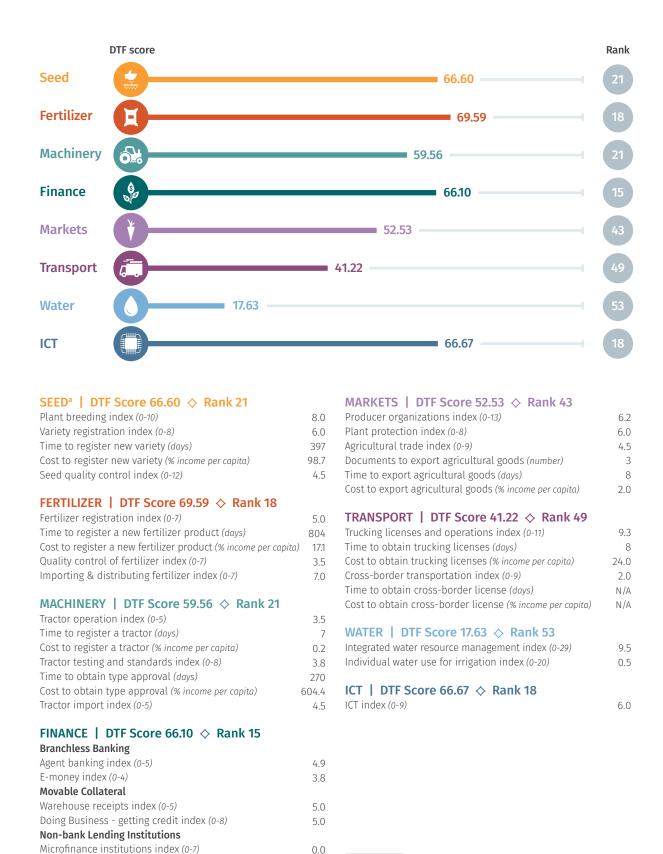

# Country Tables

| General                                                                                                 | General                                                                                                                              |                                                                  | Transport                                                           |
|---------------------------------------------------------------------------------------------------------|--------------------------------------------------------------------------------------------------------------------------------------|------------------------------------------------------------------|---------------------------------------------------------------------|
| Country Country Name Region                                                                             | Income Group                                                                                                                         | Predominant Water<br>Source for Irrigatio<br>(FAO Aquastat)      |                                                                     |
| ARM Armenia Europe & Cent                                                                               | ral Asia Lower middle inco                                                                                                           | me Surface Water                                                 | Fruits (e.g. apricots)                                              |
| <b>BDI</b> Burundi Sub-Saharan A                                                                        |                                                                                                                                      | Surface Water                                                    | Coffee                                                              |
| <b>BEN</b> Benin Sub-Saharan A                                                                          |                                                                                                                                      | Surface Water                                                    | Cashew nuts                                                         |
| <b>BFA</b> Burkina Faso Sub-Saharan A                                                                   |                                                                                                                                      | Surface Water                                                    | Cashew nuts                                                         |
| <b>BGD</b> Bangladesh South Asia                                                                        | Lower middle inco                                                                                                                    |                                                                  | Nuts                                                                |
| BIH Bosnia and Herzegovina Europe & Cent                                                                |                                                                                                                                      |                                                                  | Vegetables (e.g. cucumbers)                                         |
| <b>BOL</b> Bolivia Latin America                                                                        |                                                                                                                                      |                                                                  | Cereals (e.g. buckwheat)                                            |
| CHL Chile High income: C                                                                                |                                                                                                                                      | Surface Water                                                    | Fruits (e.g. grapes)                                                |
| CIV Côte d'Ivoire Sub-Saharan A                                                                         |                                                                                                                                      |                                                                  | Cocoa beans                                                         |
| CMR Cameroon Sub-Saharan A                                                                              |                                                                                                                                      |                                                                  | Cocoa Beans                                                         |
| COL Colombia Latin America                                                                              |                                                                                                                                      |                                                                  | Coffee                                                              |
| <b>DNK</b> Denmark High income: C                                                                       |                                                                                                                                      | Groundwater                                                      | Cereals (e.g. barley)                                               |
| <b>EGY</b> Egypt, Arab Rep. Middle East &                                                               |                                                                                                                                      |                                                                  | Fruit (e.g. grapefruit)                                             |
| <b>ESP</b> Spain High income: C                                                                         |                                                                                                                                      | Surface Water                                                    | Fruits (e.g. mandarins)                                             |
| <b>ETH</b> Ethiopia Sub-Saharan A                                                                       |                                                                                                                                      | Surface Water                                                    | Coffee                                                              |
| GEO Georgia Europe & Cent                                                                               |                                                                                                                                      |                                                                  | Cereals (e.g. wheat)                                                |
| GHA Ghana Sub-Saharan A                                                                                 |                                                                                                                                      |                                                                  | Cocoa beans                                                         |
| GRC Greece High income: C                                                                               |                                                                                                                                      | Surface Water                                                    | Fruits (e.g. grapes)                                                |
| GTM Guatemala Latin America                                                                             |                                                                                                                                      |                                                                  | Fruits (e.g. bananas)                                               |
| HTI Haiti Latin America                                                                                 |                                                                                                                                      | Surface Water                                                    | Fruits                                                              |
| IND India South Asia                                                                                    | Lower middle inco                                                                                                                    |                                                                  | Cereals (e.g. rice)                                                 |
| ITA Italy High income: C                                                                                |                                                                                                                                      | Surface Water                                                    | Fruits (e.g. apples)                                                |
| JOR Jordan Middle East &                                                                                |                                                                                                                                      |                                                                  | Vegetables (e.g. tomatoes)                                          |
| KAZ Kazakhstan Europe & Cent                                                                            |                                                                                                                                      |                                                                  | Cereals                                                             |
| KEN Kenya Sub-Saharan A                                                                                 |                                                                                                                                      |                                                                  | Tea                                                                 |
| KGZ Kyrgyz Republic Europe & Cent                                                                       |                                                                                                                                      |                                                                  | Beans                                                               |
| KHM Cambodia East Asia & Pa                                                                             |                                                                                                                                      |                                                                  | Cereals (e.g. rice)                                                 |
| KOR Korea, Rep. High income: C                                                                          |                                                                                                                                      | Surface Water                                                    | Vegetables (e.g. pepper)                                            |
| LAO Lao PDR East Asia & Pa                                                                              |                                                                                                                                      |                                                                  | Coffee                                                              |
| LBR Liberia Sub-Saharan A                                                                               |                                                                                                                                      | Surface Water                                                    | Cocoa beans                                                         |
| LKA Sri Lanka South Asia                                                                                | Lower middle inco                                                                                                                    |                                                                  | Tea                                                                 |
| MAR Morocco Middle East &                                                                               |                                                                                                                                      |                                                                  | Vegetables (e.g. tomatoes)                                          |
| MEX Mexico Latin America                                                                                |                                                                                                                                      |                                                                  | Vegetables (e.g. tomatoes)                                          |
| MLI Mali Sub-Saharan A                                                                                  |                                                                                                                                      | Surface Water                                                    | Fruits (e.g. mangoes)                                               |
| MMR Myanmar East Asia & Pa                                                                              |                                                                                                                                      |                                                                  | Beans                                                               |
| MOZ Mozambique Sub-Saharan A                                                                            |                                                                                                                                      | Surface Water                                                    | Fruits (e.g. bananas)                                               |
| MWI Malawi Sub-Saharan A                                                                                |                                                                                                                                      | Surface Water                                                    | Tea                                                                 |
| MYS Malaysia East Asia & Pa                                                                             |                                                                                                                                      |                                                                  | Vegetables                                                          |
| NER Niger Sub-Saharan A                                                                                 |                                                                                                                                      | Surface Water                                                    | Vegetables (e.g. onions)                                            |
| NGA Nigeria Sub-Saharan A                                                                               |                                                                                                                                      |                                                                  | Cocoa beans                                                         |
| NIC Nicaragua Latin America                                                                             |                                                                                                                                      |                                                                  | Coffee Vegetables (e.g. tematees)                                   |
| NLD Netherlands High income: C                                                                          |                                                                                                                                      | Groundwater                                                      | Vegetables (e.g. tomatoes)                                          |
| NPL Nepal South Asia                                                                                    | Low income                                                                                                                           | Surface Water                                                    | Cardamoms                                                           |
| PER Peru Latin America                                                                                  |                                                                                                                                      |                                                                  | Coffee                                                              |
| PHL Philippines East Asia & Par<br>POL Poland High income: C                                            |                                                                                                                                      |                                                                  | Fruits (e.g. bananas)                                               |
| 3 11 11                                                                                                 |                                                                                                                                      | Surface Water                                                    | Cereals (e.g. wheat) Cereals (e.g. wheat)                           |
| ROM Romania Europe & Cent                                                                               | * * * * * * * * * * * * * * * * * * * *                                                                                              |                                                                  | Cereals (e.g. wheat)  Cereals (e.g. wheat)                          |
| RUS Russian Federation Europe & Cent                                                                    |                                                                                                                                      |                                                                  |                                                                     |
| RWA Rwanda Sub-Saharan A SDN Sudan Sub-Saharan A                                                        |                                                                                                                                      | Surface Water me Surface Water                                   | Tea Carob gum                                                       |
|                                                                                                         |                                                                                                                                      |                                                                  | Carob gum                                                           |
| SEN Senegal Sub-Saharan A                                                                               |                                                                                                                                      | Surface Water                                                    | Cereals (e.g. rice)                                                 |
| SRB Serbia Europe & Cent THA Thailand East Asia & Pa                                                    |                                                                                                                                      |                                                                  | Cereals (e.g. maize)                                                |
|                                                                                                         |                                                                                                                                      |                                                                  | Vegetables (e.g. cassava)                                           |
| TJK Tajikistan Europe & Cent                                                                            |                                                                                                                                      |                                                                  | Fruits (e.g. dried apricots)                                        |
| TUR Turkey Europe & Cent                                                                                | Inner middle inco                                                                                                                    | me Surface Water                                                 | Fruits (e.g. mandarins)                                             |
|                                                                                                         | * * * * * * * * * * * * * * * * * * * *                                                                                              | C C                                                              | Ck                                                                  |
| TZA Tanzania Sub-Saharan A                                                                              | frica Low income                                                                                                                     | Surface Water                                                    | Cashew nuts                                                         |
| <b>UGA</b> Uganda Sub-Saharan A                                                                         | frica Low income<br>frica Low income                                                                                                 | Surface Water                                                    | Coffee                                                              |
| UGAUgandaSub-Saharan AUKRUkraineEurope & Cent                                                           | frica Low income<br>frica Low income<br>ral Asia Lower middle inco                                                                   | Surface Water<br>me Surface Water                                | Coffee<br>Cereals (e.g. maize)                                      |
| UGAUgandaSub-Saharan AUKRUkraineEurope & CentURYUruguayLatin America                                    | frica Low income frica Low income ral Asia Lower middle inco & Caribbean High income                                                 | Surface Water me Surface Water Surface Water                     | Coffee<br>Cereals (e.g. maize)<br>Soya beans                        |
| UGA Uganda Sub-Saharan A UKR Ukraine Europe & Cent URY Uruguay Latin America VNM Vietnam East Asia & Pa | frica Low income frica Low income ral Asia Lower middle inco & Caribbean High income cific Lower middle inco                         | Surface Water  me Surface Water  Surface Water  me Surface Water | Coffee<br>Cereals (e.g. maize)<br>Soya beans<br>Cereals (e.g. rice) |
| UGAUgandaSub-Saharan AUKRUkraineEurope & CentURYUruguayLatin America                                    | frica Low income frica Low income ral Asia Lower middle inco & Caribbean High income cific Lower middle inco frica Lower middle inco | Surface Water  me Surface Water  Surface Water  me Surface Water | Coffee<br>Cereals (e.g. maize)<br>Soya beans                        |