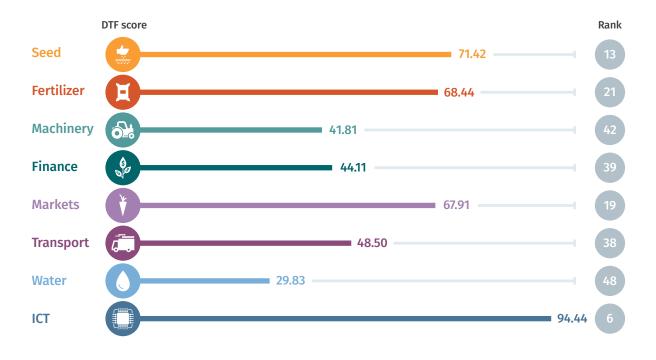

# Country Tables

| General                                                                                                 | General                                                                                                                              |                                                                  | Transport                                                           |
|---------------------------------------------------------------------------------------------------------|--------------------------------------------------------------------------------------------------------------------------------------|------------------------------------------------------------------|---------------------------------------------------------------------|
| Country Country Name Region                                                                             | Income Group                                                                                                                         | Predominant Water<br>Source for Irrigatio<br>(FAO Aquastat)      |                                                                     |
| ARM Armenia Europe & Cent                                                                               | ral Asia Lower middle inco                                                                                                           | me Surface Water                                                 | Fruits (e.g. apricots)                                              |
| <b>BDI</b> Burundi Sub-Saharan A                                                                        |                                                                                                                                      | Surface Water                                                    | Coffee                                                              |
| <b>BEN</b> Benin Sub-Saharan A                                                                          |                                                                                                                                      | Surface Water                                                    | Cashew nuts                                                         |
| <b>BFA</b> Burkina Faso Sub-Saharan A                                                                   |                                                                                                                                      | Surface Water                                                    | Cashew nuts                                                         |
| <b>BGD</b> Bangladesh South Asia                                                                        | Lower middle inco                                                                                                                    |                                                                  | Nuts                                                                |
| BIH Bosnia and Herzegovina Europe & Cent                                                                |                                                                                                                                      |                                                                  | Vegetables (e.g. cucumbers)                                         |
| <b>BOL</b> Bolivia Latin America                                                                        |                                                                                                                                      |                                                                  | Cereals (e.g. buckwheat)                                            |
| CHL Chile High income: C                                                                                |                                                                                                                                      | Surface Water                                                    | Fruits (e.g. grapes)                                                |
| CIV Côte d'Ivoire Sub-Saharan A                                                                         |                                                                                                                                      |                                                                  | Cocoa beans                                                         |
| CMR Cameroon Sub-Saharan A                                                                              |                                                                                                                                      |                                                                  | Cocoa Beans                                                         |
| COL Colombia Latin America                                                                              |                                                                                                                                      |                                                                  | Coffee                                                              |
| <b>DNK</b> Denmark High income: C                                                                       |                                                                                                                                      | Groundwater                                                      | Cereals (e.g. barley)                                               |
| <b>EGY</b> Egypt, Arab Rep. Middle East &                                                               |                                                                                                                                      |                                                                  | Fruit (e.g. grapefruit)                                             |
| <b>ESP</b> Spain High income: C                                                                         |                                                                                                                                      | Surface Water                                                    | Fruits (e.g. mandarins)                                             |
| <b>ETH</b> Ethiopia Sub-Saharan A                                                                       |                                                                                                                                      | Surface Water                                                    | Coffee                                                              |
| GEO Georgia Europe & Cent                                                                               |                                                                                                                                      |                                                                  | Cereals (e.g. wheat)                                                |
| GHA Ghana Sub-Saharan A                                                                                 |                                                                                                                                      |                                                                  | Cocoa beans                                                         |
| GRC Greece High income: C                                                                               |                                                                                                                                      | Surface Water                                                    | Fruits (e.g. grapes)                                                |
| GTM Guatemala Latin America                                                                             |                                                                                                                                      |                                                                  | Fruits (e.g. bananas)                                               |
| HTI Haiti Latin America                                                                                 |                                                                                                                                      | Surface Water                                                    | Fruits                                                              |
| IND India South Asia                                                                                    | Lower middle inco                                                                                                                    |                                                                  | Cereals (e.g. rice)                                                 |
| ITA Italy High income: C                                                                                |                                                                                                                                      | Surface Water                                                    | Fruits (e.g. apples)                                                |
| JOR Jordan Middle East &                                                                                |                                                                                                                                      |                                                                  | Vegetables (e.g. tomatoes)                                          |
| KAZ Kazakhstan Europe & Cent                                                                            |                                                                                                                                      |                                                                  | Cereals                                                             |
| KEN Kenya Sub-Saharan A                                                                                 |                                                                                                                                      |                                                                  | Tea                                                                 |
| KGZ Kyrgyz Republic Europe & Cent                                                                       |                                                                                                                                      |                                                                  | Beans                                                               |
| KHM Cambodia East Asia & Pa                                                                             |                                                                                                                                      |                                                                  | Cereals (e.g. rice)                                                 |
| KOR Korea, Rep. High income: C                                                                          |                                                                                                                                      | Surface Water                                                    | Vegetables (e.g. pepper)                                            |
| LAO Lao PDR East Asia & Pa                                                                              |                                                                                                                                      |                                                                  | Coffee                                                              |
| LBR Liberia Sub-Saharan A                                                                               |                                                                                                                                      | Surface Water                                                    | Cocoa beans                                                         |
| LKA Sri Lanka South Asia                                                                                | Lower middle inco                                                                                                                    |                                                                  | Tea                                                                 |
| MAR Morocco Middle East &                                                                               |                                                                                                                                      |                                                                  | Vegetables (e.g. tomatoes)                                          |
| MEX Mexico Latin America                                                                                |                                                                                                                                      |                                                                  | Vegetables (e.g. tomatoes)                                          |
| MLI Mali Sub-Saharan A                                                                                  |                                                                                                                                      | Surface Water                                                    | Fruits (e.g. mangoes)                                               |
| MMR Myanmar East Asia & Pa                                                                              |                                                                                                                                      |                                                                  | Beans                                                               |
| MOZ Mozambique Sub-Saharan A                                                                            |                                                                                                                                      | Surface Water                                                    | Fruits (e.g. bananas)                                               |
| MWI Malawi Sub-Saharan A                                                                                |                                                                                                                                      | Surface Water                                                    | Tea                                                                 |
| MYS Malaysia East Asia & Pa                                                                             |                                                                                                                                      |                                                                  | Vegetables                                                          |
| NER Niger Sub-Saharan A                                                                                 |                                                                                                                                      | Surface Water                                                    | Vegetables (e.g. onions)                                            |
| NGA Nigeria Sub-Saharan A                                                                               |                                                                                                                                      |                                                                  | Cocoa beans                                                         |
| NIC Nicaragua Latin America                                                                             |                                                                                                                                      |                                                                  | Coffee Vegetables (e.g. tematees)                                   |
| NLD Netherlands High income: C                                                                          |                                                                                                                                      | Groundwater                                                      | Vegetables (e.g. tomatoes)                                          |
| NPL Nepal South Asia                                                                                    | Low income                                                                                                                           | Surface Water                                                    | Cardamoms                                                           |
| PER Peru Latin America                                                                                  |                                                                                                                                      |                                                                  | Coffee                                                              |
| PHL Philippines East Asia & Par<br>POL Poland High income: C                                            |                                                                                                                                      |                                                                  | Fruits (e.g. bananas)                                               |
| 3 11 11                                                                                                 |                                                                                                                                      | Surface Water                                                    | Cereals (e.g. wheat) Cereals (e.g. wheat)                           |
| ROM Romania Europe & Cent                                                                               | * * * * * * * * * * * * * * * * * * * *                                                                                              |                                                                  | Cereals (e.g. wheat)  Cereals (e.g. wheat)                          |
| RUS Russian Federation Europe & Cent                                                                    |                                                                                                                                      |                                                                  |                                                                     |
| RWA Rwanda Sub-Saharan A SDN Sudan Sub-Saharan A                                                        |                                                                                                                                      | Surface Water me Surface Water                                   | Tea Carob gum                                                       |
|                                                                                                         |                                                                                                                                      |                                                                  | Carob gum                                                           |
| SEN Senegal Sub-Saharan A                                                                               |                                                                                                                                      | Surface Water                                                    | Cereals (e.g. rice)                                                 |
| SRB Serbia Europe & Cent THA Thailand East Asia & Pa                                                    |                                                                                                                                      |                                                                  | Cereals (e.g. maize)                                                |
|                                                                                                         |                                                                                                                                      |                                                                  | Vegetables (e.g. cassava)                                           |
| TJK Tajikistan Europe & Cent                                                                            |                                                                                                                                      |                                                                  | Fruits (e.g. dried apricots)                                        |
| TUR Turkey Europe & Cent                                                                                | Inner middle inco                                                                                                                    | me Surface Water                                                 | Fruits (e.g. mandarins)                                             |
|                                                                                                         | * * * * * * * * * * * * * * * * * * * *                                                                                              | C C                                                              | Ck                                                                  |
| TZA Tanzania Sub-Saharan A                                                                              | frica Low income                                                                                                                     | Surface Water                                                    | Cashew nuts                                                         |
| <b>UGA</b> Uganda Sub-Saharan A                                                                         | frica Low income<br>frica Low income                                                                                                 | Surface Water                                                    | Coffee                                                              |
| UGAUgandaSub-Saharan AUKRUkraineEurope & Cent                                                           | frica Low income<br>frica Low income<br>ral Asia Lower middle inco                                                                   | Surface Water<br>me Surface Water                                | Coffee<br>Cereals (e.g. maize)                                      |
| UGAUgandaSub-Saharan AUKRUkraineEurope & CentURYUruguayLatin America                                    | frica Low income frica Low income ral Asia Lower middle inco & Caribbean High income                                                 | Surface Water me Surface Water Surface Water                     | Coffee<br>Cereals (e.g. maize)<br>Soya beans                        |
| UGA Uganda Sub-Saharan A UKR Ukraine Europe & Cent URY Uruguay Latin America VNM Vietnam East Asia & Pa | frica Low income frica Low income ral Asia Lower middle inco & Caribbean High income cific Lower middle inco                         | Surface Water  me Surface Water  Surface Water  me Surface Water | Coffee<br>Cereals (e.g. maize)<br>Soya beans<br>Cereals (e.g. rice) |
| UGAUgandaSub-Saharan AUKRUkraineEurope & CentURYUruguayLatin America                                    | frica Low income frica Low income ral Asia Lower middle inco & Caribbean High income cific Lower middle inco frica Lower middle inco | Surface Water  me Surface Water  Surface Water  me Surface Water | Coffee<br>Cereals (e.g. maize)<br>Soya beans                        |