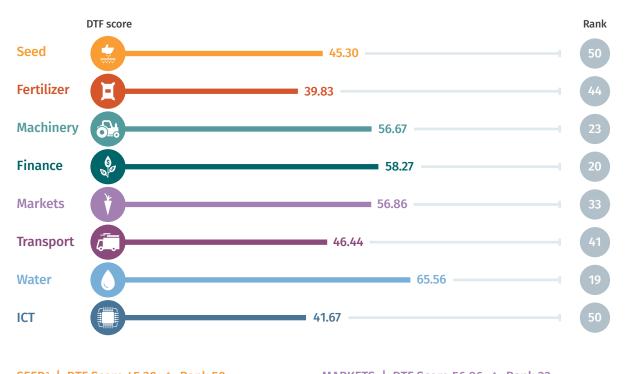

# Country Tables

| General                                                                                                 | General                                                                                                                              |                                                                  | Transport                                                           |
|---------------------------------------------------------------------------------------------------------|--------------------------------------------------------------------------------------------------------------------------------------|------------------------------------------------------------------|---------------------------------------------------------------------|
| Country Country Name Region                                                                             | Income Group                                                                                                                         | Predominant Water<br>Source for Irrigatio<br>(FAO Aquastat)      |                                                                     |
| ARM Armenia Europe & Cent                                                                               | ral Asia Lower middle inco                                                                                                           | me Surface Water                                                 | Fruits (e.g. apricots)                                              |
| <b>BDI</b> Burundi Sub-Saharan A                                                                        |                                                                                                                                      | Surface Water                                                    | Coffee                                                              |
| <b>BEN</b> Benin Sub-Saharan A                                                                          |                                                                                                                                      | Surface Water                                                    | Cashew nuts                                                         |
| <b>BFA</b> Burkina Faso Sub-Saharan A                                                                   |                                                                                                                                      | Surface Water                                                    | Cashew nuts                                                         |
| <b>BGD</b> Bangladesh South Asia                                                                        | Lower middle inco                                                                                                                    |                                                                  | Nuts                                                                |
| BIH Bosnia and Herzegovina Europe & Cent                                                                |                                                                                                                                      |                                                                  | Vegetables (e.g. cucumbers)                                         |
| <b>BOL</b> Bolivia Latin America                                                                        |                                                                                                                                      |                                                                  | Cereals (e.g. buckwheat)                                            |
| CHL Chile High income: C                                                                                |                                                                                                                                      | Surface Water                                                    | Fruits (e.g. grapes)                                                |
| CIV Côte d'Ivoire Sub-Saharan A                                                                         |                                                                                                                                      |                                                                  | Cocoa beans                                                         |
| CMR Cameroon Sub-Saharan A                                                                              |                                                                                                                                      |                                                                  | Cocoa Beans                                                         |
| COL Colombia Latin America                                                                              |                                                                                                                                      |                                                                  | Coffee                                                              |
| <b>DNK</b> Denmark High income: C                                                                       |                                                                                                                                      | Groundwater                                                      | Cereals (e.g. barley)                                               |
| <b>EGY</b> Egypt, Arab Rep. Middle East &                                                               |                                                                                                                                      |                                                                  | Fruit (e.g. grapefruit)                                             |
| <b>ESP</b> Spain High income: C                                                                         |                                                                                                                                      | Surface Water                                                    | Fruits (e.g. mandarins)                                             |
| <b>ETH</b> Ethiopia Sub-Saharan A                                                                       |                                                                                                                                      | Surface Water                                                    | Coffee                                                              |
| GEO Georgia Europe & Cent                                                                               |                                                                                                                                      |                                                                  | Cereals (e.g. wheat)                                                |
| GHA Ghana Sub-Saharan A                                                                                 |                                                                                                                                      |                                                                  | Cocoa beans                                                         |
| GRC Greece High income: C                                                                               |                                                                                                                                      | Surface Water                                                    | Fruits (e.g. grapes)                                                |
| GTM Guatemala Latin America                                                                             |                                                                                                                                      |                                                                  | Fruits (e.g. bananas)                                               |
| HTI Haiti Latin America                                                                                 |                                                                                                                                      | Surface Water                                                    | Fruits                                                              |
| IND India South Asia                                                                                    | Lower middle inco                                                                                                                    |                                                                  | Cereals (e.g. rice)                                                 |
| ITA Italy High income: C                                                                                |                                                                                                                                      | Surface Water                                                    | Fruits (e.g. apples)                                                |
| JOR Jordan Middle East &                                                                                |                                                                                                                                      |                                                                  | Vegetables (e.g. tomatoes)                                          |
| KAZ Kazakhstan Europe & Cent                                                                            |                                                                                                                                      |                                                                  | Cereals                                                             |
| KEN Kenya Sub-Saharan A                                                                                 |                                                                                                                                      |                                                                  | Tea                                                                 |
| KGZ Kyrgyz Republic Europe & Cent                                                                       |                                                                                                                                      |                                                                  | Beans                                                               |
| KHM Cambodia East Asia & Pa                                                                             |                                                                                                                                      |                                                                  | Cereals (e.g. rice)                                                 |
| KOR Korea, Rep. High income: C                                                                          |                                                                                                                                      | Surface Water                                                    | Vegetables (e.g. pepper)                                            |
| LAO Lao PDR East Asia & Pa                                                                              |                                                                                                                                      |                                                                  | Coffee                                                              |
| LBR Liberia Sub-Saharan A                                                                               |                                                                                                                                      | Surface Water                                                    | Cocoa beans                                                         |
| LKA Sri Lanka South Asia                                                                                | Lower middle inco                                                                                                                    |                                                                  | Tea                                                                 |
| MAR Morocco Middle East &                                                                               |                                                                                                                                      |                                                                  | Vegetables (e.g. tomatoes)                                          |
| MEX Mexico Latin America                                                                                |                                                                                                                                      |                                                                  | Vegetables (e.g. tomatoes)                                          |
| MLI Mali Sub-Saharan A                                                                                  |                                                                                                                                      | Surface Water                                                    | Fruits (e.g. mangoes)                                               |
| MMR Myanmar East Asia & Pa                                                                              |                                                                                                                                      |                                                                  | Beans                                                               |
| MOZ Mozambique Sub-Saharan A                                                                            |                                                                                                                                      | Surface Water                                                    | Fruits (e.g. bananas)                                               |
| MWI Malawi Sub-Saharan A                                                                                |                                                                                                                                      | Surface Water                                                    | Tea                                                                 |
| MYS Malaysia East Asia & Pa                                                                             |                                                                                                                                      |                                                                  | Vegetables                                                          |
| NER Niger Sub-Saharan A                                                                                 |                                                                                                                                      | Surface Water                                                    | Vegetables (e.g. onions)                                            |
| NGA Nigeria Sub-Saharan A                                                                               |                                                                                                                                      |                                                                  | Cocoa beans                                                         |
| NIC Nicaragua Latin America                                                                             |                                                                                                                                      |                                                                  | Coffee Vegetables (e.g. tematees)                                   |
| NLD Netherlands High income: C                                                                          |                                                                                                                                      | Groundwater                                                      | Vegetables (e.g. tomatoes)                                          |
| NPL Nepal South Asia                                                                                    | Low income                                                                                                                           | Surface Water                                                    | Cardamoms                                                           |
| PER Peru Latin America                                                                                  |                                                                                                                                      |                                                                  | Coffee                                                              |
| PHL Philippines East Asia & Par<br>POL Poland High income: C                                            |                                                                                                                                      |                                                                  | Fruits (e.g. bananas)                                               |
| 3 11 11                                                                                                 |                                                                                                                                      | Surface Water                                                    | Cereals (e.g. wheat) Cereals (e.g. wheat)                           |
| ROM Romania Europe & Cent                                                                               | * * * * * * * * * * * * * * * * * * * *                                                                                              |                                                                  | Cereals (e.g. wheat)  Cereals (e.g. wheat)                          |
| RUS Russian Federation Europe & Cent                                                                    |                                                                                                                                      |                                                                  |                                                                     |
| RWA Rwanda Sub-Saharan A SDN Sudan Sub-Saharan A                                                        |                                                                                                                                      | Surface Water me Surface Water                                   | Tea Carob gum                                                       |
|                                                                                                         |                                                                                                                                      |                                                                  | Carob gum                                                           |
| SEN Senegal Sub-Saharan A                                                                               |                                                                                                                                      | Surface Water                                                    | Cereals (e.g. rice)                                                 |
| SRB Serbia Europe & Cent THA Thailand East Asia & Pa                                                    |                                                                                                                                      |                                                                  | Cereals (e.g. maize)                                                |
|                                                                                                         |                                                                                                                                      |                                                                  | Vegetables (e.g. cassava)                                           |
| TJK Tajikistan Europe & Cent                                                                            |                                                                                                                                      |                                                                  | Fruits (e.g. dried apricots)                                        |
| TUR Turkey Europe & Cent                                                                                | Inner middle inco                                                                                                                    | me Surface Water                                                 | Fruits (e.g. mandarins)                                             |
|                                                                                                         | * * * * * * * * * * * * * * * * * * * *                                                                                              | C C                                                              | Ck                                                                  |
| TZA Tanzania Sub-Saharan A                                                                              | frica Low income                                                                                                                     | Surface Water                                                    | Cashew nuts                                                         |
| <b>UGA</b> Uganda Sub-Saharan A                                                                         | frica Low income<br>frica Low income                                                                                                 | Surface Water                                                    | Coffee                                                              |
| UGAUgandaSub-Saharan AUKRUkraineEurope & Cent                                                           | frica Low income<br>frica Low income<br>ral Asia Lower middle inco                                                                   | Surface Water<br>me Surface Water                                | Coffee<br>Cereals (e.g. maize)                                      |
| UGAUgandaSub-Saharan AUKRUkraineEurope & CentURYUruguayLatin America                                    | frica Low income frica Low income ral Asia Lower middle inco & Caribbean High income                                                 | Surface Water me Surface Water Surface Water                     | Coffee<br>Cereals (e.g. maize)<br>Soya beans                        |
| UGA Uganda Sub-Saharan A UKR Ukraine Europe & Cent URY Uruguay Latin America VNM Vietnam East Asia & Pa | frica Low income frica Low income ral Asia Lower middle inco & Caribbean High income cific Lower middle inco                         | Surface Water  me Surface Water  Surface Water  me Surface Water | Coffee<br>Cereals (e.g. maize)<br>Soya beans<br>Cereals (e.g. rice) |
| UGAUgandaSub-Saharan AUKRUkraineEurope & CentURYUruguayLatin America                                    | frica Low income frica Low income ral Asia Lower middle inco & Caribbean High income cific Lower middle inco frica Lower middle inco | Surface Water  me Surface Water  Surface Water  me Surface Water | Coffee<br>Cereals (e.g. maize)<br>Soya beans                        |