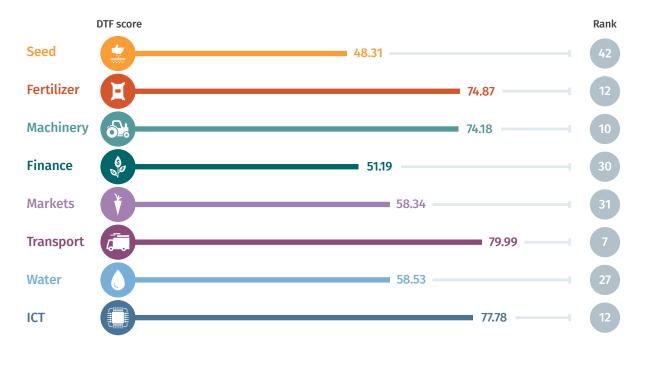

# Country Tables

| General                                                                                                 | General                                                                                                                              |                                                                  | Transport                                                           |
|---------------------------------------------------------------------------------------------------------|--------------------------------------------------------------------------------------------------------------------------------------|------------------------------------------------------------------|---------------------------------------------------------------------|
| Country Country Name Region                                                                             | Income Group                                                                                                                         | Predominant Water<br>Source for Irrigatio<br>(FAO Aquastat)      |                                                                     |
| ARM Armenia Europe & Cent                                                                               | ral Asia Lower middle inco                                                                                                           | me Surface Water                                                 | Fruits (e.g. apricots)                                              |
| <b>BDI</b> Burundi Sub-Saharan A                                                                        |                                                                                                                                      | Surface Water                                                    | Coffee                                                              |
| <b>BEN</b> Benin Sub-Saharan A                                                                          |                                                                                                                                      | Surface Water                                                    | Cashew nuts                                                         |
| <b>BFA</b> Burkina Faso Sub-Saharan A                                                                   |                                                                                                                                      | Surface Water                                                    | Cashew nuts                                                         |
| <b>BGD</b> Bangladesh South Asia                                                                        | Lower middle inco                                                                                                                    |                                                                  | Nuts                                                                |
| BIH Bosnia and Herzegovina Europe & Cent                                                                |                                                                                                                                      |                                                                  | Vegetables (e.g. cucumbers)                                         |
| <b>BOL</b> Bolivia Latin America                                                                        |                                                                                                                                      |                                                                  | Cereals (e.g. buckwheat)                                            |
| CHL Chile High income: C                                                                                |                                                                                                                                      | Surface Water                                                    | Fruits (e.g. grapes)                                                |
| CIV Côte d'Ivoire Sub-Saharan A                                                                         |                                                                                                                                      |                                                                  | Cocoa beans                                                         |
| CMR Cameroon Sub-Saharan A                                                                              |                                                                                                                                      |                                                                  | Cocoa Beans                                                         |
| COL Colombia Latin America                                                                              |                                                                                                                                      |                                                                  | Coffee                                                              |
| <b>DNK</b> Denmark High income: C                                                                       |                                                                                                                                      | Groundwater                                                      | Cereals (e.g. barley)                                               |
| <b>EGY</b> Egypt, Arab Rep. Middle East &                                                               |                                                                                                                                      |                                                                  | Fruit (e.g. grapefruit)                                             |
| <b>ESP</b> Spain High income: C                                                                         |                                                                                                                                      | Surface Water                                                    | Fruits (e.g. mandarins)                                             |
| <b>ETH</b> Ethiopia Sub-Saharan A                                                                       |                                                                                                                                      | Surface Water                                                    | Coffee                                                              |
| GEO Georgia Europe & Cent                                                                               |                                                                                                                                      |                                                                  | Cereals (e.g. wheat)                                                |
| GHA Ghana Sub-Saharan A                                                                                 |                                                                                                                                      |                                                                  | Cocoa beans                                                         |
| GRC Greece High income: C                                                                               |                                                                                                                                      | Surface Water                                                    | Fruits (e.g. grapes)                                                |
| GTM Guatemala Latin America                                                                             |                                                                                                                                      |                                                                  | Fruits (e.g. bananas)                                               |
| HTI Haiti Latin America                                                                                 |                                                                                                                                      | Surface Water                                                    | Fruits                                                              |
| IND India South Asia                                                                                    | Lower middle inco                                                                                                                    |                                                                  | Cereals (e.g. rice)                                                 |
| ITA Italy High income: C                                                                                |                                                                                                                                      | Surface Water                                                    | Fruits (e.g. apples)                                                |
| JOR Jordan Middle East &                                                                                |                                                                                                                                      |                                                                  | Vegetables (e.g. tomatoes)                                          |
| KAZ Kazakhstan Europe & Cent                                                                            |                                                                                                                                      |                                                                  | Cereals                                                             |
| KEN Kenya Sub-Saharan A                                                                                 |                                                                                                                                      |                                                                  | Tea                                                                 |
| KGZ Kyrgyz Republic Europe & Cent                                                                       |                                                                                                                                      |                                                                  | Beans                                                               |
| KHM Cambodia East Asia & Pa                                                                             |                                                                                                                                      |                                                                  | Cereals (e.g. rice)                                                 |
| KOR Korea, Rep. High income: C                                                                          |                                                                                                                                      | Surface Water                                                    | Vegetables (e.g. pepper)                                            |
| LAO Lao PDR East Asia & Pa                                                                              |                                                                                                                                      |                                                                  | Coffee                                                              |
| LBR Liberia Sub-Saharan A                                                                               |                                                                                                                                      | Surface Water                                                    | Cocoa beans                                                         |
| LKA Sri Lanka South Asia                                                                                | Lower middle inco                                                                                                                    |                                                                  | Tea                                                                 |
| MAR Morocco Middle East &                                                                               |                                                                                                                                      |                                                                  | Vegetables (e.g. tomatoes)                                          |
| MEX Mexico Latin America                                                                                |                                                                                                                                      |                                                                  | Vegetables (e.g. tomatoes)                                          |
| MLI Mali Sub-Saharan A                                                                                  |                                                                                                                                      | Surface Water                                                    | Fruits (e.g. mangoes)                                               |
| MMR Myanmar East Asia & Pa                                                                              |                                                                                                                                      |                                                                  | Beans                                                               |
| MOZ Mozambique Sub-Saharan A                                                                            |                                                                                                                                      | Surface Water                                                    | Fruits (e.g. bananas)                                               |
| MWI Malawi Sub-Saharan A                                                                                |                                                                                                                                      | Surface Water                                                    | Tea                                                                 |
| MYS Malaysia East Asia & Pa                                                                             |                                                                                                                                      |                                                                  | Vegetables                                                          |
| NER Niger Sub-Saharan A                                                                                 |                                                                                                                                      | Surface Water                                                    | Vegetables (e.g. onions)                                            |
| NGA Nigeria Sub-Saharan A                                                                               |                                                                                                                                      |                                                                  | Cocoa beans                                                         |
| NIC Nicaragua Latin America                                                                             |                                                                                                                                      |                                                                  | Coffee Vegetables (e.g. tematees)                                   |
| NLD Netherlands High income: C                                                                          |                                                                                                                                      | Groundwater                                                      | Vegetables (e.g. tomatoes)                                          |
| NPL Nepal South Asia                                                                                    | Low income                                                                                                                           | Surface Water                                                    | Cardamoms                                                           |
| PER Peru Latin America                                                                                  |                                                                                                                                      |                                                                  | Coffee                                                              |
| PHL Philippines East Asia & Par<br>POL Poland High income: C                                            |                                                                                                                                      |                                                                  | Fruits (e.g. bananas)                                               |
| 3 11 11                                                                                                 |                                                                                                                                      | Surface Water                                                    | Cereals (e.g. wheat) Cereals (e.g. wheat)                           |
| ROM Romania Europe & Cent                                                                               | * * * * * * * * * * * * * * * * * * * *                                                                                              |                                                                  | Cereals (e.g. wheat)  Cereals (e.g. wheat)                          |
| RUS Russian Federation Europe & Cent                                                                    |                                                                                                                                      |                                                                  |                                                                     |
| RWA Rwanda Sub-Saharan A SDN Sudan Sub-Saharan A                                                        |                                                                                                                                      | Surface Water me Surface Water                                   | Tea Carob gum                                                       |
|                                                                                                         |                                                                                                                                      |                                                                  | Carob gum                                                           |
| SEN Senegal Sub-Saharan A                                                                               |                                                                                                                                      | Surface Water                                                    | Cereals (e.g. rice)                                                 |
| SRB Serbia Europe & Cent THA Thailand East Asia & Pa                                                    |                                                                                                                                      |                                                                  | Cereals (e.g. maize)                                                |
|                                                                                                         |                                                                                                                                      |                                                                  | Vegetables (e.g. cassava)                                           |
| TJK Tajikistan Europe & Cent                                                                            |                                                                                                                                      |                                                                  | Fruits (e.g. dried apricots)                                        |
| TUR Turkey Europe & Cent                                                                                | Inner middle inco                                                                                                                    | me Surface Water                                                 | Fruits (e.g. mandarins)                                             |
|                                                                                                         | * * * * * * * * * * * * * * * * * * * *                                                                                              | C C                                                              | Ck                                                                  |
| TZA Tanzania Sub-Saharan A                                                                              | frica Low income                                                                                                                     | Surface Water                                                    | Cashew nuts                                                         |
| <b>UGA</b> Uganda Sub-Saharan A                                                                         | frica Low income<br>frica Low income                                                                                                 | Surface Water                                                    | Coffee                                                              |
| UGAUgandaSub-Saharan AUKRUkraineEurope & Cent                                                           | frica Low income<br>frica Low income<br>ral Asia Lower middle inco                                                                   | Surface Water<br>me Surface Water                                | Coffee<br>Cereals (e.g. maize)                                      |
| UGAUgandaSub-Saharan AUKRUkraineEurope & CentURYUruguayLatin America                                    | frica Low income frica Low income ral Asia Lower middle inco & Caribbean High income                                                 | Surface Water me Surface Water Surface Water                     | Coffee<br>Cereals (e.g. maize)<br>Soya beans                        |
| UGA Uganda Sub-Saharan A UKR Ukraine Europe & Cent URY Uruguay Latin America VNM Vietnam East Asia & Pa | frica Low income frica Low income ral Asia Lower middle inco & Caribbean High income cific Lower middle inco                         | Surface Water  me Surface Water  Surface Water  me Surface Water | Coffee<br>Cereals (e.g. maize)<br>Soya beans<br>Cereals (e.g. rice) |
| UGAUgandaSub-Saharan AUKRUkraineEurope & CentURYUruguayLatin America                                    | frica Low income frica Low income ral Asia Lower middle inco & Caribbean High income cific Lower middle inco frica Lower middle inco | Surface Water  me Surface Water  Surface Water  me Surface Water | Coffee<br>Cereals (e.g. maize)<br>Soya beans                        |