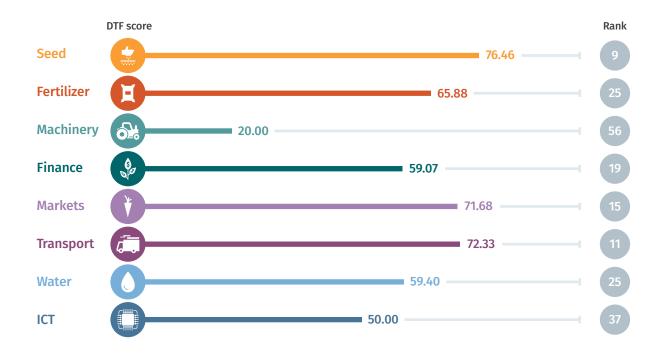

# Country Tables

| General                                                                                                 | General                                                                                                                              |                                                                  | Transport                                                           |
|---------------------------------------------------------------------------------------------------------|--------------------------------------------------------------------------------------------------------------------------------------|------------------------------------------------------------------|---------------------------------------------------------------------|
| Country Country Name Region                                                                             | Income Group                                                                                                                         | Predominant Water<br>Source for Irrigatio<br>(FAO Aquastat)      |                                                                     |
| ARM Armenia Europe & Cent                                                                               | ral Asia Lower middle inco                                                                                                           | me Surface Water                                                 | Fruits (e.g. apricots)                                              |
| <b>BDI</b> Burundi Sub-Saharan A                                                                        |                                                                                                                                      | Surface Water                                                    | Coffee                                                              |
| <b>BEN</b> Benin Sub-Saharan A                                                                          |                                                                                                                                      | Surface Water                                                    | Cashew nuts                                                         |
| <b>BFA</b> Burkina Faso Sub-Saharan A                                                                   |                                                                                                                                      | Surface Water                                                    | Cashew nuts                                                         |
| <b>BGD</b> Bangladesh South Asia                                                                        | Lower middle inco                                                                                                                    |                                                                  | Nuts                                                                |
| BIH Bosnia and Herzegovina Europe & Cent                                                                |                                                                                                                                      |                                                                  | Vegetables (e.g. cucumbers)                                         |
| <b>BOL</b> Bolivia Latin America                                                                        |                                                                                                                                      |                                                                  | Cereals (e.g. buckwheat)                                            |
| CHL Chile High income: C                                                                                |                                                                                                                                      | Surface Water                                                    | Fruits (e.g. grapes)                                                |
| CIV Côte d'Ivoire Sub-Saharan A                                                                         |                                                                                                                                      |                                                                  | Cocoa beans                                                         |
| CMR Cameroon Sub-Saharan A                                                                              |                                                                                                                                      |                                                                  | Cocoa Beans                                                         |
| COL Colombia Latin America                                                                              |                                                                                                                                      |                                                                  | Coffee                                                              |
| <b>DNK</b> Denmark High income: C                                                                       |                                                                                                                                      | Groundwater                                                      | Cereals (e.g. barley)                                               |
| <b>EGY</b> Egypt, Arab Rep. Middle East &                                                               |                                                                                                                                      |                                                                  | Fruit (e.g. grapefruit)                                             |
| <b>ESP</b> Spain High income: C                                                                         |                                                                                                                                      | Surface Water                                                    | Fruits (e.g. mandarins)                                             |
| <b>ETH</b> Ethiopia Sub-Saharan A                                                                       |                                                                                                                                      | Surface Water                                                    | Coffee                                                              |
| GEO Georgia Europe & Cent                                                                               |                                                                                                                                      |                                                                  | Cereals (e.g. wheat)                                                |
| GHA Ghana Sub-Saharan A                                                                                 |                                                                                                                                      |                                                                  | Cocoa beans                                                         |
| GRC Greece High income: C                                                                               |                                                                                                                                      | Surface Water                                                    | Fruits (e.g. grapes)                                                |
| GTM Guatemala Latin America                                                                             |                                                                                                                                      |                                                                  | Fruits (e.g. bananas)                                               |
| HTI Haiti Latin America                                                                                 |                                                                                                                                      | Surface Water                                                    | Fruits                                                              |
| IND India South Asia                                                                                    | Lower middle inco                                                                                                                    |                                                                  | Cereals (e.g. rice)                                                 |
| ITA Italy High income: C                                                                                |                                                                                                                                      | Surface Water                                                    | Fruits (e.g. apples)                                                |
| JOR Jordan Middle East &                                                                                |                                                                                                                                      |                                                                  | Vegetables (e.g. tomatoes)                                          |
| KAZ Kazakhstan Europe & Cent                                                                            |                                                                                                                                      |                                                                  | Cereals                                                             |
| KEN Kenya Sub-Saharan A                                                                                 |                                                                                                                                      |                                                                  | Tea                                                                 |
| KGZ Kyrgyz Republic Europe & Cent                                                                       |                                                                                                                                      |                                                                  | Beans                                                               |
| KHM Cambodia East Asia & Pa                                                                             |                                                                                                                                      |                                                                  | Cereals (e.g. rice)                                                 |
| KOR Korea, Rep. High income: C                                                                          |                                                                                                                                      | Surface Water                                                    | Vegetables (e.g. pepper)                                            |
| LAO Lao PDR East Asia & Pa                                                                              |                                                                                                                                      |                                                                  | Coffee                                                              |
| LBR Liberia Sub-Saharan A                                                                               |                                                                                                                                      | Surface Water                                                    | Cocoa beans                                                         |
| LKA Sri Lanka South Asia                                                                                | Lower middle inco                                                                                                                    |                                                                  | Tea                                                                 |
| MAR Morocco Middle East &                                                                               |                                                                                                                                      |                                                                  | Vegetables (e.g. tomatoes)                                          |
| MEX Mexico Latin America                                                                                |                                                                                                                                      |                                                                  | Vegetables (e.g. tomatoes)                                          |
| MLI Mali Sub-Saharan A                                                                                  |                                                                                                                                      | Surface Water                                                    | Fruits (e.g. mangoes)                                               |
| MMR Myanmar East Asia & Pa                                                                              |                                                                                                                                      |                                                                  | Beans                                                               |
| MOZ Mozambique Sub-Saharan A                                                                            |                                                                                                                                      | Surface Water                                                    | Fruits (e.g. bananas)                                               |
| MWI Malawi Sub-Saharan A                                                                                |                                                                                                                                      | Surface Water                                                    | Tea                                                                 |
| MYS Malaysia East Asia & Pa                                                                             |                                                                                                                                      |                                                                  | Vegetables                                                          |
| NER Niger Sub-Saharan A                                                                                 |                                                                                                                                      | Surface Water                                                    | Vegetables (e.g. onions)                                            |
| NGA Nigeria Sub-Saharan A                                                                               |                                                                                                                                      |                                                                  | Cocoa beans                                                         |
| NIC Nicaragua Latin America                                                                             |                                                                                                                                      |                                                                  | Coffee Vegetables (e.g. tematees)                                   |
| NLD Netherlands High income: C                                                                          |                                                                                                                                      | Groundwater                                                      | Vegetables (e.g. tomatoes)                                          |
| NPL Nepal South Asia                                                                                    | Low income                                                                                                                           | Surface Water                                                    | Cardamoms                                                           |
| PER Peru Latin America                                                                                  |                                                                                                                                      |                                                                  | Coffee                                                              |
| PHL Philippines East Asia & Par<br>POL Poland High income: C                                            |                                                                                                                                      |                                                                  | Fruits (e.g. bananas)                                               |
| 3 11 11                                                                                                 |                                                                                                                                      | Surface Water                                                    | Cereals (e.g. wheat) Cereals (e.g. wheat)                           |
| ROM Romania Europe & Cent                                                                               | * * * * * * * * * * * * * * * * * * * *                                                                                              |                                                                  | Cereals (e.g. wheat)  Cereals (e.g. wheat)                          |
| RUS Russian Federation Europe & Cent                                                                    |                                                                                                                                      |                                                                  |                                                                     |
| RWA Rwanda Sub-Saharan A SDN Sudan Sub-Saharan A                                                        |                                                                                                                                      | Surface Water me Surface Water                                   | Tea Carob gum                                                       |
|                                                                                                         |                                                                                                                                      |                                                                  | Carob gum                                                           |
| SEN Senegal Sub-Saharan A                                                                               |                                                                                                                                      | Surface Water                                                    | Cereals (e.g. rice)                                                 |
| SRB Serbia Europe & Cent THA Thailand East Asia & Pa                                                    |                                                                                                                                      |                                                                  | Cereals (e.g. maize)                                                |
|                                                                                                         |                                                                                                                                      |                                                                  | Vegetables (e.g. cassava)                                           |
| TJK Tajikistan Europe & Cent                                                                            |                                                                                                                                      |                                                                  | Fruits (e.g. dried apricots)                                        |
| TUR Turkey Europe & Cent                                                                                | Inner middle inco                                                                                                                    | me Surface Water                                                 | Fruits (e.g. mandarins)                                             |
|                                                                                                         | * * * * * * * * * * * * * * * * * * * *                                                                                              | C C                                                              | Ck                                                                  |
| TZA Tanzania Sub-Saharan A                                                                              | frica Low income                                                                                                                     | Surface Water                                                    | Cashew nuts                                                         |
| <b>UGA</b> Uganda Sub-Saharan A                                                                         | frica Low income<br>frica Low income                                                                                                 | Surface Water                                                    | Coffee                                                              |
| UGAUgandaSub-Saharan AUKRUkraineEurope & Cent                                                           | frica Low income<br>frica Low income<br>ral Asia Lower middle inco                                                                   | Surface Water<br>me Surface Water                                | Coffee<br>Cereals (e.g. maize)                                      |
| UGAUgandaSub-Saharan AUKRUkraineEurope & CentURYUruguayLatin America                                    | frica Low income frica Low income ral Asia Lower middle inco & Caribbean High income                                                 | Surface Water me Surface Water Surface Water                     | Coffee<br>Cereals (e.g. maize)<br>Soya beans                        |
| UGA Uganda Sub-Saharan A UKR Ukraine Europe & Cent URY Uruguay Latin America VNM Vietnam East Asia & Pa | frica Low income frica Low income ral Asia Lower middle inco & Caribbean High income cific Lower middle inco                         | Surface Water  me Surface Water  Surface Water  me Surface Water | Coffee<br>Cereals (e.g. maize)<br>Soya beans<br>Cereals (e.g. rice) |
| UGAUgandaSub-Saharan AUKRUkraineEurope & CentURYUruguayLatin America                                    | frica Low income frica Low income ral Asia Lower middle inco & Caribbean High income cific Lower middle inco frica Lower middle inco | Surface Water  me Surface Water  Surface Water  me Surface Water | Coffee<br>Cereals (e.g. maize)<br>Soya beans                        |