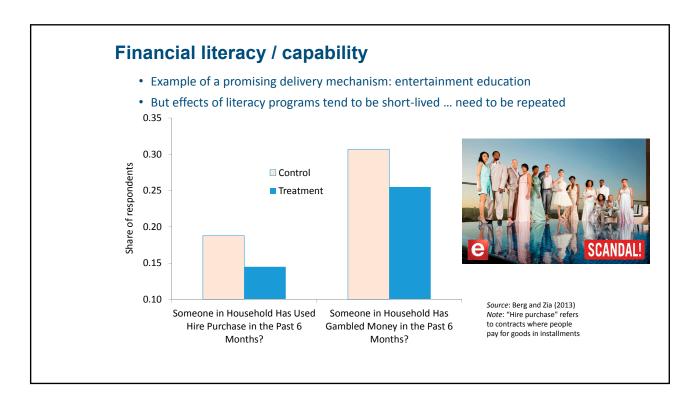

|
| Large volume recurrent payment                                                                         | Facilitate customer identification                                                                       |                                     |
| streams                                                                                                |                                                                                                          |                                     |
| Readily available access points                                                                        | Track digital financial inclusion progress                                                               |                                     |