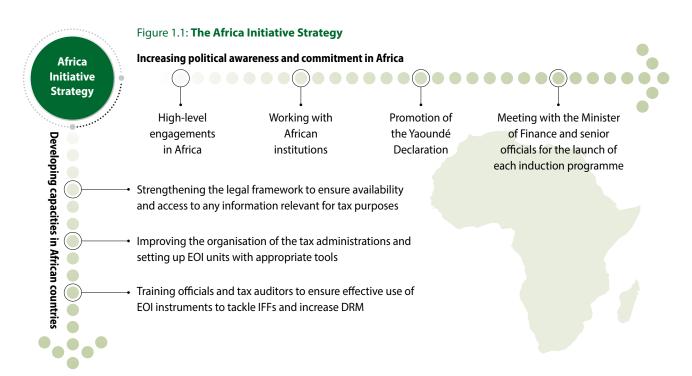

The report enlightens policy makers and citizens by presenting concrete case studies showing how exchange of information has been useful in tax investigations carried out by several African tax administrations to improve tax transparency and tackle tax evasion. It shows significant progress has been made on two pillars of the Africa Initiative: (i) raising political awareness and commitment in Africa and (ii) developing capacities in African countries in tax transparency and exchange of information. Particularly, progress has been made through the expansion of exchange of information networks of African countries of up to 3 262 bilateral relationships compared to 2 523 in 2018. The increase in exchange of information requests translated into additional tax revenue for countries. More African countries can now use cross-border exchange of information in their tax investigations. Another milestone achieved so far is the continued engagement of the African Union Commission and Global Forum at political level and their joint efforts in publishing the Africa Initiative Report.

As a step forward, the African Union is committed to playing a leadership role in the implementation of the Africa Initiative on tax transparency and keeping the discussions at the high political level to ensure that all Member States join the Initiative. The Union will also make sure that Member States prioritise domestic resource mobilisation by improving good governance and increasing tax transparency among jurisdictions.