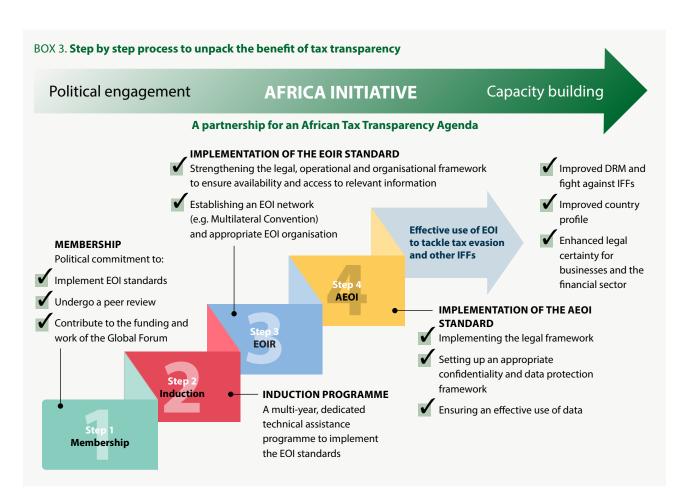

### The Africa Initiative

Given the high levels of illicit financial flows from African countries and recognising the potential of tax transparency and exchange of information to raise resources for development, African members of the Global Forum on Transparency and Exchange of Information for Tax Purposes attending its plenary meeting on 28 October 2014 in Berlin decided to create an African focused programme: the Africa Initiative. The objective was to unlock the potential of tax transparency and exchange of information for Africa by ensuring that African countries are equipped to exploit the improvements in global transparency to better tackle tax evasion.

An ambitious work programme was agreed to develop and consolidate a culture of transparency and exchange of information on request in African countries, and to progress towards the implementation of automatic exchange of information.