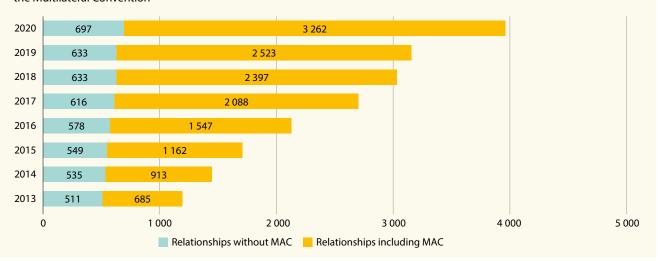

The report enlightens policy makers and citizens by presenting concrete case studies showing how exchange of information has been useful in tax investigations carried out by several African tax administrations to improve tax transparency and tackle tax evasion. It shows significant progress has been made on two pillars of the Africa Initiative: (i) raising political awareness and commitment in Africa and (ii) developing capacities in African countries in tax transparency and exchange of information. Particularly, progress has been made through the expansion of exchange of information networks of African countries of up to 3 262 bilateral relationships compared to 2 523 in 2018. The increase in exchange of information requests translated into additional tax revenue for countries. More African countries can now use cross-border exchange of information in their tax investigations. Another milestone achieved so far is the continued engagement of the African Union Commission and Global Forum at political level and their joint efforts in publishing the Africa Initiative Report.