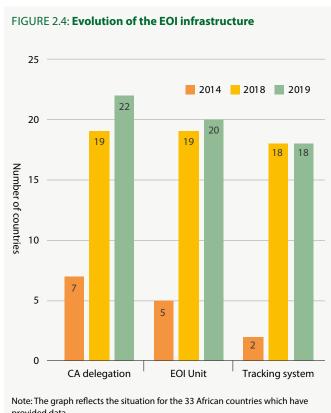

9. This can be understood as the country is not a member of the Global Forum and therefore does not seem to be aware of the importance of EOI.

### THE EXCHANGE OF INFORMATION INFRASTRUCTURE ON THE CONTINENT CONTINUES TO IMPROVE

The operationalisation of EOI needs a basic infrastructure in place within tax administrations. This includes a well-resourced EOI unit. This unit should have trained personnel, an office which guarantees a minimum of confidentiality as well as well-established procedures described in a dedicated manual. It is also a best practice to have a system in place to track the handling of EOI requests and ensure that the competent authority power is delegated from the Minister in charge of Finance – as generally mentioned in EOI agreements – to the tax administration.





140 EOI staff 132 120 100 80 79 60 40 20 25

FIGURE 2.5: Evolution of the number of the EOI staff within

tax administrations

0

2014

Note: The graph reflects the situation for the 33 African countries which have provided data.

2018

2019

Source: Responses provided to questionnaire by African countries.

provided data.

Source: Responses provided to questionnaire by African countries.

The EOI infrastructure is improving in African tax administrations. There is an increase in the number of countries that have ensured the delegation of the competent authority power to the tax administration (22), the number of countries with an EOI unit (20) and the number of countries with a system to track EOI requests (18). The major progress remains on the number of tax administration staff workin