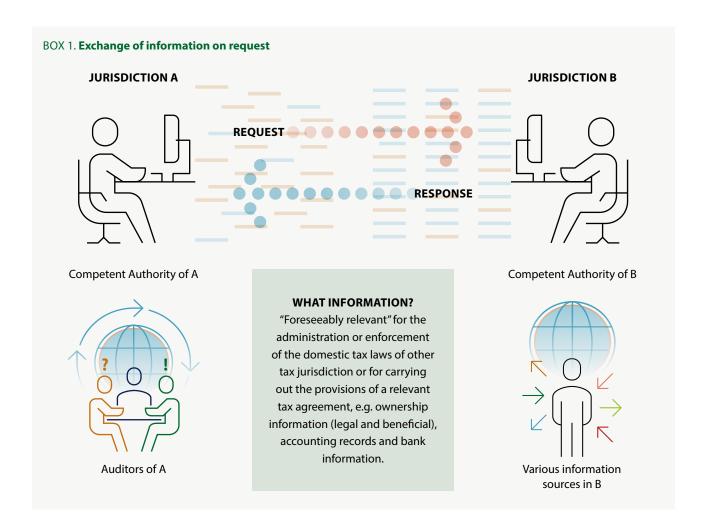

mation to another tax authority that is relevant for that administration to investigate and enforce its tax laws. Three types of information are at the heart of these exchanges: i) ownership information of all relevant legal entities and arrangements (legal and beneficial ownership), ii) accounting records and iii) bank information. All 161 members of the Global Forum have committed to the implementation of the EOIR standard and the peer review process assesses the

<sup>9.</sup> Speech at the opening ceremony of the 30th Assembly of Heads of State and Government of the AU, Addis Ababa, Ethiopia, 28 January 2018.

<sup>10.</sup> For further information, see OECD (2019), Tax Morale: What Drives People and Businesses to Pay Tax?, OECD Publishing, Paris, https://doi.org/10.1787/f3d8ea10-en.



implementation of the standard<sup>11</sup>. Between 2009 and 2019, over 250 000 requests for information have been received by Global Forum members and annual figures are almost universally on the rise. In ten years, EOIR alone has enabled the recovery of nearly EUR 7.5 billion of additional tax revenue globally.12

The AEOI standard requires financial institutions to report financial account information of non-residents to their tax authorities, who in turn automatically exchange this information with the tax authorities of the account holders' country of residence under the globally-agreed Common Reporting Standard (CRS). This substantially improves the ability of tax authorities to detect tax evasion, including in cases where there was no initial indication of non-compliance. Nearly