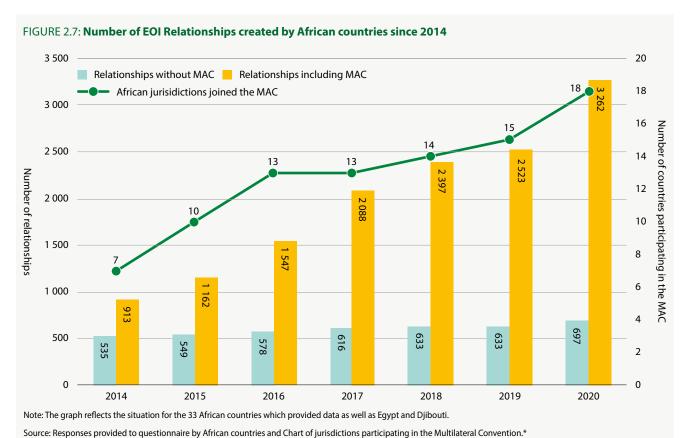

The report enlightens policy makers and citizens by presenting concrete case studies showing how exchange of information has been useful in tax investigations carried out by several African tax administrations to improve tax transparency and tackle tax evasion. It shows significant progress has been made on two pillars of the Africa Initiative: (i) raising political awareness and commitment in Africa and (ii) developing capacities in African countries in tax transparency and exchange of information. Particularly, progress has been made through the expansion of exchange of information networks of African countries of up to 3 262 bilateral relationships compared to 2 523 in 2018. The increase in exchange of information requests translated into additional tax revenue for countries. More African countries can now use cross-border exchange of information in their tax investigations. Another milestone achieved so far is the continued engagement of the African Union Commission and Global Forum at political level and their joint efforts in publishing the Africa Initiative Report.