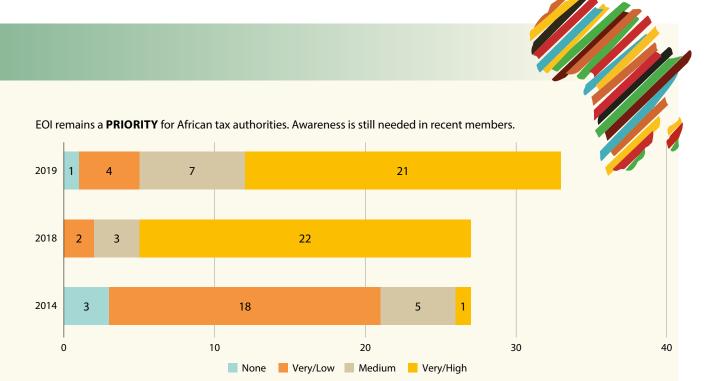

|
| Drawaysticus layeshad sancidaysticus for a data of first overhances | Kenya        | -                            | -                                                                           |
| Preparations launched, consideration for a date of first exchanges  | Senegal      | -                            | -                                                                           |
|                                                                     | Tunisia      | -                            | -                                                                           |
|                                                                     | Uganda       | _                            | _                                                                           |



Most of the African members have set up the **CORE ELEMENTS** for effective EOI. Work is ongoing with the recent members to fill the gap.



**EOI RELATIONSHIPS** with non-African countries are rapidly increasing with more African countries joining the Multilateral Convention



# 5. Country-by-country progress

This chapter of the report presents the progress achieved by the 32 members of the Africa Initiative as well as 3 nonmember African countries which have responded to the Tax Transparency in Africa 2020 questionnaire.

| 4 628.00