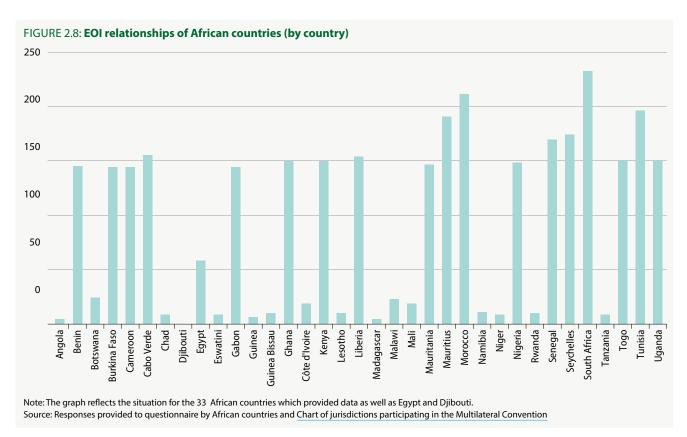

essed in the 2018 Report continued in 2019 with 680 new EOI relationships created between January 2019 and January 2020. 98 % of these new relationships were created through the signing of the Multilateral Convention which is the most powerful instrument for cooperation among tax administrations with already 136 participating jurisdictions (as of 29 February 2020). Four more African countries have joined the Multilateral Convention since the 2018 Report and seven others are undergoing the approval process to be invited to sign it. Figure 2.7 shows the evolution of EOI relationships and the weight of the Multilateral Convention in establishing those relationships.



 ${\color{blue}*\ } \underline{\text{https://www.oecd.org/tax/exchange-of-tax-information/Status\_of\_convention.pdf.}}\\$ 



The breakdown of the number of EOI relationships by countries shows a huge gap between countries which have signed the Multilateral Convention and those which have not. Except Egypt, which has a network of over 50 EOI partners through bilateral agreements, nonsignatories to the Multilateral Convention have a limited number of EOI partners, generally below 10. The group of non-signatories to the Multilateral Convention is not homogeneous. It comprises all non-members of the Global Forum, new members and some other members

which joined the Global Forum over the past five years. In fact, the decision to join this Convention is a political decision that needs to be taken by the government. This has not been the case for some older members. For some others, the decision to join the Conventio