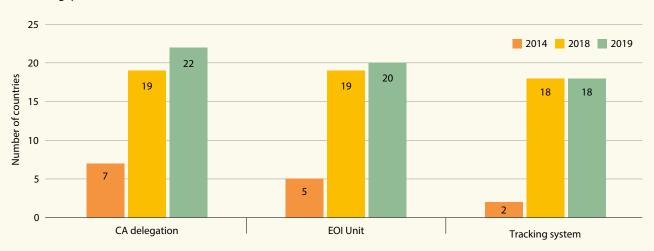

|
| Preparations launched, consideration for a date of first exchanges  | Senegal      | -                            | -                                                                           |
|                                                                     | Tunisia      | -                            | -                                                                           |
|                                                                     | Uganda       | _                            | _                                                                           |



Most of the African members have set up the **CORE ELEMENTS** for effective EOI. Work is ongoing with the recent members to fill the gap.



**EOI RELATIONSHIPS** with non-African countries are rapidly increasing with more African countries joining the Multilateral Convention



# 5. Country-by-country progress

This chapter of the report presents the progress achieved by the 32 members of the Africa Initiative as well as 3 nonmember African countries which have responded to the Tax Transparency in Africa 2020 questionnaire.

| 4 628.00