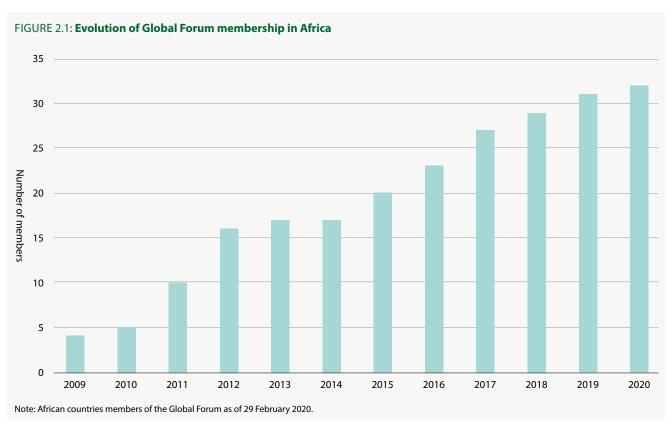

The Africa Initiative is open to all African countries and currently has 32 African member jurisdictions. It is supported by 11 partners and donors. The Africa Initiative members meet every year to take stock of the progress made and reflect on the remaining challenges.