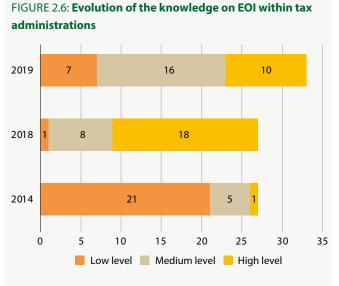

administration staff working on EOI which has risen from 79 in 2018 to 132 in 2019, including 60 staff dedicated to EOI in full time. On average, the number of staff working in the EOI units has increased from less than one person in 2014 to four persons in 2019. This is a sign that African countries are putting more resources on the operationalisation of EOI within their tax administrations.

It is not enough to increase the number of staff dedicated to EOI. It is important to ensure that the staff is well equipped to deal with EOI requests, by providing them with adequate trainings to build their skills. Over years, one of the focus of the Africa Initiative has been to deliver appropriate trainings on EOI to tax administrations. According to the responses to the questionnaire, most of



Note: The graph reflects the situation for the 33 African countries which have

Source: Responses provided to questionnaire by African countries.

### Five years of Africa Initiative: What has changed?

the tax administrations in Africa are now confident that their staff's level of knowledge in EOI is either "medium" or "high". The percentage of tax administrations which attribute a high level of knowledge to their officials decreased between 2018 (66 %) and 2019 (30%). However, apart from new members which have had a limited exposure to EOI in the past, tax administrations explained that the decrease is attributable to the huge difference between the EOI Unit staff who are generally well trained in EOI and the rest of the tax administration's staff. The message here is that tax administ