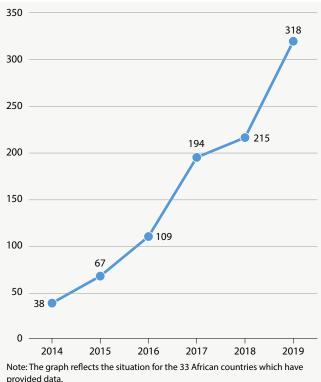

### **Executive summary**

The Tax Transparency in Africa 2020 shows significant progress made on the two pillars of the Africa Initiative: (i) raising political awareness and commitment in Africa and (ii) developing capacities in African countries in tax transparency and exchange of information.

Engagement at political level continued in 2019. The observership of the African Union Commission to the Global Forum, its participation in the Africa Initiative and the joint efforts in publishing this report are key milestones. Fighting illicit financial flows through increased transparency and administrative co-operation is also at the heart of the recent partnership with the African Development Bank. In addition, several high level awareness raising opportunities have been held in Africa, including during a recent engagement with the Committee on Finance of the Pan-African Parliament. The other partners of the Africa Initiative, including the African Tax Administration Forum and the World Bank Group, have also significantly contributed to increase the political attention to tax transparency.

The 5<sup>th</sup> Anniversary celebration of the Africa Initiative held in November 2019, with participants including Ministers of Finance, high-level officials, the African Union Commissioner for Economic Affairs, partners and donors, called for strengthening the international tax co-operation framework to help developing countries improve domestic revenue mobilisation. Donors reiterated their support at this occasion and additional contributions were announced by France and the European Union.