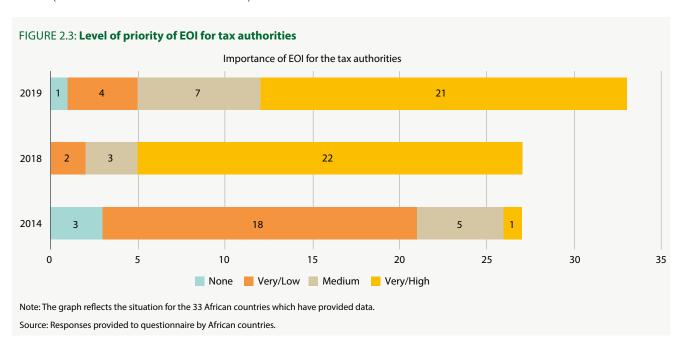

019. This can be understood as the country is not a member of the Global Forum and therefore does not seem to be aware of the importance of EOI.

### THE EXCHANGE OF INFORMATION INFRASTRUCTURE ON THE CONTINENT CONTINUES TO IMPROVE

The operationalisation of EOI needs a basic infrastructure in place within tax administrations. This includes a well-resourced EOI unit. This unit should have trained personnel, an office which guarantees a minimum of confidentiality as well as well-established procedures described in a dedicated manual. It is also a best practice to have a system in place to track the handling of EOI requests and ensure that the competent authority power is delegated from the Minister in charge of Finance – as generally mentioned in EOI agreements – to the tax administration.





140 EOI staff 132 120 100 80 79 60 40 20 25

FIGURE 2.5: Evolution of the number of the EOI staff within

tax administrations

0

2014

Note: The graph reflects the situation for the 33 African countries which have provided data.

2018

2019

Source: Responses provided to questionnaire by African countries.

provided data.

Source: Responses provided to questionnaire by African countries.

The EOI infrastructure is improving in African tax administrations. There is an increase in the number of countries that have ensured the delegation of the competent authority power to the tax administration (22), the number of countries with an EOI unit (20) and the number of countries with a system to track EOI requests (18). The major progress remains on the number of tax administration staff work