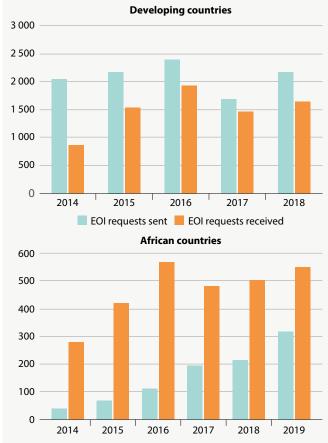

### **Executive summary**

The Tax Transparency in Africa 2020 shows significant progress made on the two pillars of the Africa Initiative: (i) raising political awareness and commitment in Africa and (ii) developing capacities in African countries in tax transparency and exchange of information.

Engagement at political level continued in 2019. The observership of the African Union Commission to the Global Forum, its participation in the Africa Initiative and the joint efforts in publishing this report are key milestones. Fighting illicit financial flows through increased transparency and administrative co-operation is also at the heart of the recent partnership with the African Development Bank. In addition, several high level awareness raising opportunities have been held in Africa, including during a recent engagement with the Committee on Finance of the Pan-African Parliament. The other partners of the Africa Initiative, including the African Tax Administration Forum and the World Bank Group, have also significantly contributed to increase the political attention to tax transparency.

The 5<sup>th</sup> Anniversary celebration of the Africa Initiative held in November 2019, with participants including Ministers of Finance, high-level officials, the African Union Commissioner for Economic Affairs, partners and donors, called for strengthening the international tax co-operation framework to help developing countries improve domestic revenue mobilisation. Donors reiterated their support at this occasion and additional contributions were announced by France and the European Union.