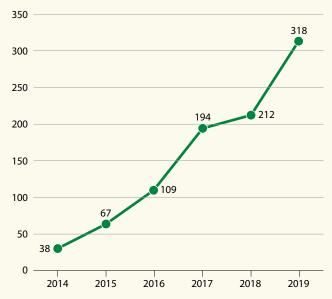

and AfDB are observers.

#### **TECHNICAL ASSISTANCE FIGURES IN AFRICA**

- 12 African countries are benefitting from an intensive mentoring programme (Induction programme):
  - Benin, Cabo Verde, Chad, Côte d'Ivoire, Djibouti, Egypt, Eswatini, Madagascar, Niger, Rwanda, Tanzania, Togo.
- 3 additional induction programmes to be launched in 2020 (Guinea, Mali, Namibia).
- "A la carte" assistance to nine other African countries.
- 30 training events organised in Africa attended by 1 345 officials representing 44 African countries (2015-2019).

#### **2019 PROGRESS**

The number of requests sent by African countries increased by 48% between 2018 and 2019. However, most African countries are still behind their potential of EOI. More efforts need to be put into the operationalisation of EOI.



**AEOI** – Automatic Exchange of Financial Account Information **EOI** – Exchange of Information

### **USD 189 million**

Additional taxes identified by 8 African countries from EOI between 2014 and 2019. Voluntary disclosure programmes launched prior to the first **AEOI also allowed Nigeria and South Africa to recover** USD 82 million and 296 million respectively.

| IMPLEMENTATION OF AEOI IN AFRICA                                    | Country      | Year of the<br>first AEOI    | Number of partners that<br>each jurisdiction sent<br>information to in 2019 |
|---------------------------------------------------------------------|--------------|------------------------------|-----------------------------------------------------------------------------|
|