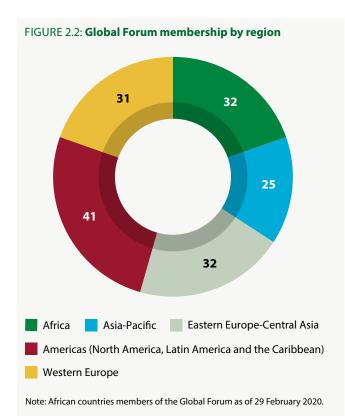

o obtain most of the relevant information because of multiple barriers including bank secrecy, lack of awareness, weak administration and lack of political will. The first achievement of the international community through the promotion of the standards has been to ensure the transparency of tax-relevant information. The Global Forum has therefore taken the lead in promoting best practices by ensuring that all of its members equally maintain tax information and have access to it when needed. Becoming a member of the Global Forum is a commitment to create the conditions for an effective co-operation with other jurisdictions in tax matters. Joining the Global Forum is also a major step to benefit from the support that is now available internationally in the field of transparency and EOI.





Discussions are underway with other African countries that have shown a great interest in becoming members of the Africa Initiative. The African membership has almost doubled in five years and Africa is no longer the underrepresented continent at the Global Forum, as shown in Figure 2.2 on the distribution of Global Forum membership by region.

The increased participation of African countries in the Global Forum work demonstrates the efforts that countries from across the continent are putting together to leverage the improvements in the tax transparency landscape to serve their DRM purposes. It is also a testimony of an increasing political attention to the tax transparency agenda on the continent.

In addition to being members, African countries are actively participating in the work o