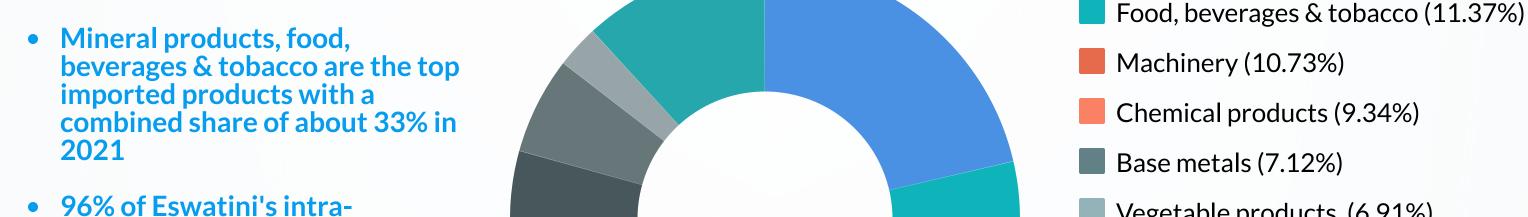

#### **Eswatini's intra-Africa imports** basket is relatively diversified with no single product group Mineral products (21.37%) dominating imports

2021.

**Intra-Africa imports are mostly** from SADC and COMESA member states. Morocco is the only non-Member

that features in the Top 10

Africa imports originate

from South Africa

less than 1% share

COMESA FTA

Burundi

Comoros

Djibouti

Eritrea

Ethiopia

Somalia

5 year growth performance (exports) Eswatini's intra-Africa exports increased by

4% (CAGR) over review period 2017 - 2021

import sources accounting for