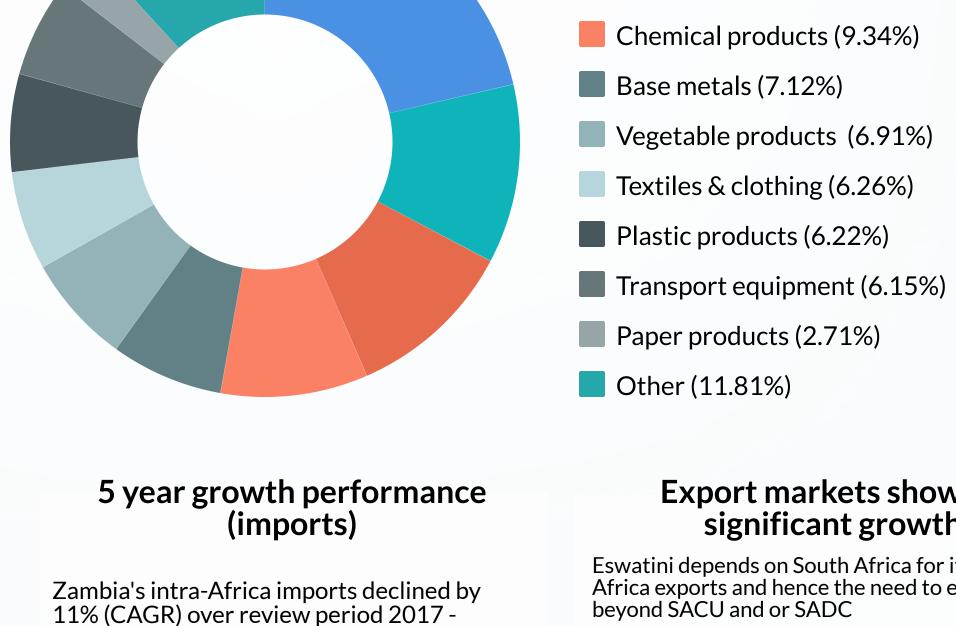

Eritrea

Ethiopia

Somalia

5 year growth performance (exports) Eswatini's intra-Africa exports increased by

4% (CAGR) over review period 2017 - 2021

import sources accounting for

#### Exports to top destination South Africa grew by 3% and exports to Nigeria declined 1% (CAGR) over review period 2017 - 2021 Animal or vegetable oils recorded the highest

growth rates (from a low base) of 45%; (CAGR) over review period 2017 - 2021

#### and 35% (CAGR) respectively over the review period (2017-2021) Plastics, Animal and vegetable oils, and

Top import suppliers South Africa, and the

DRC's exports to Zambia declined by 2%;

Paper products recorded the highest growth rates of 9%; 7% and 6% (CAGR)

## **Export markets showing** significant growth Eswatini depends on South Africa for its intra-Africa exports and hence the need to expand

Significant intra-Africa export growth was

over review period (2017-2021)

this to materialise

become less reliant on South Africa.

recorded for Congo which grew by 75% (CAGR)

Eswatini needs to diversify its export base and

500

0

1000

**US**\$ millions