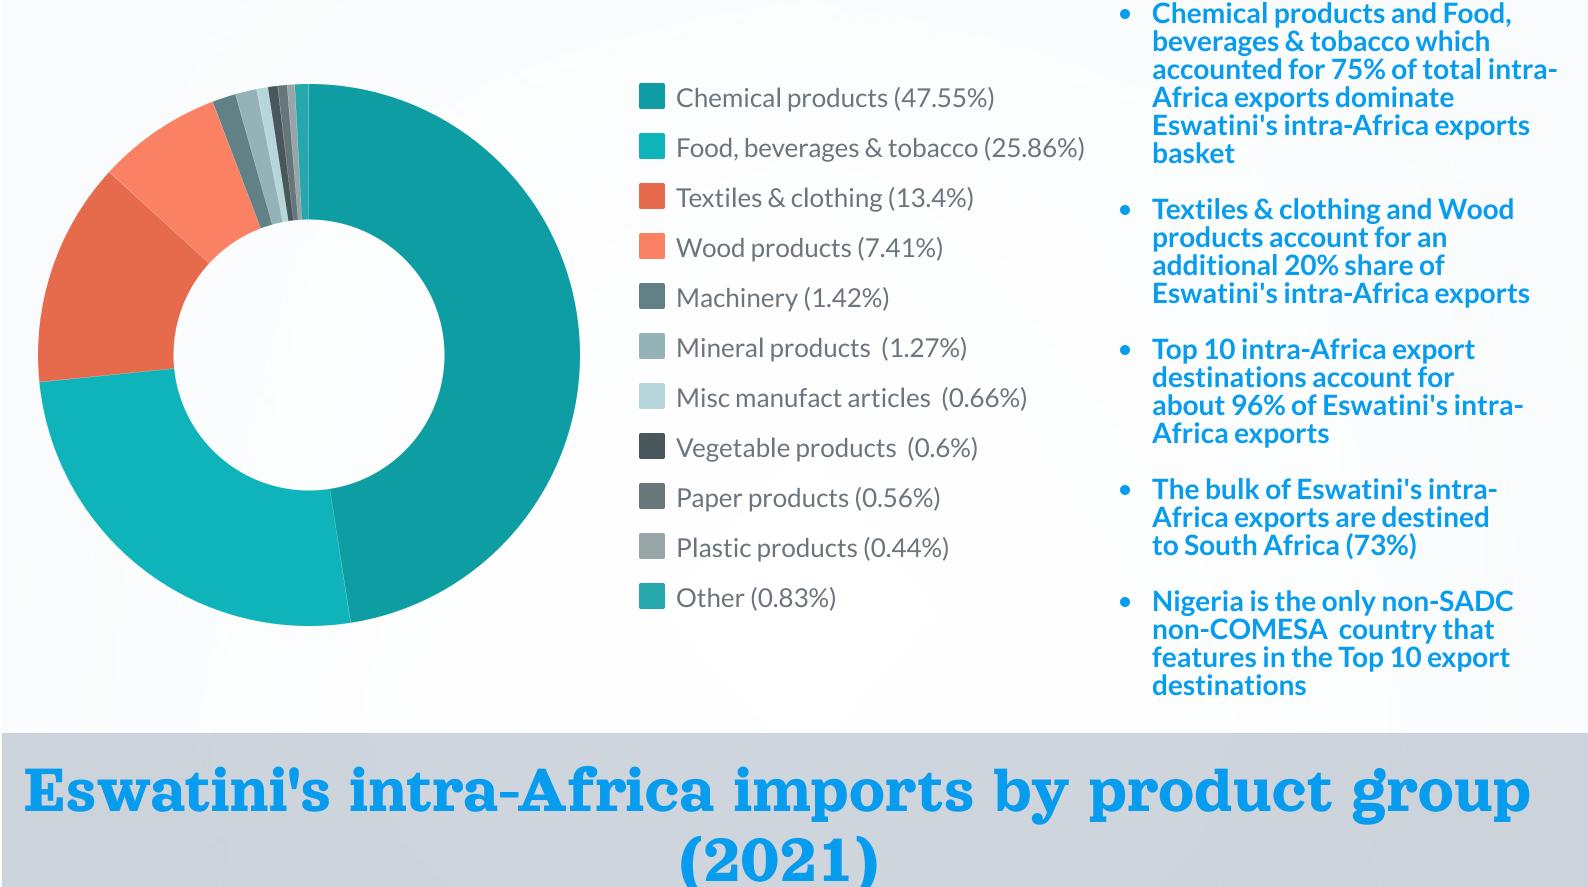

# Eswatini's intra-Africa exports by product group (2021)

**US**\$ millions

1000

500

0

#### **Eswatini's intra-Africa imports** basket is relatively diversified with no single product group Mineral products (21.37%) dominating imports

2021.

**Intra-Africa imports are mostly** from SADC and COMESA member states. Morocco is the only non-Member

that features in the Top 10

Africa imports originate

from South Africa

less than 1% share

COMESA FTA

Burundi

Comoros

Djibouti