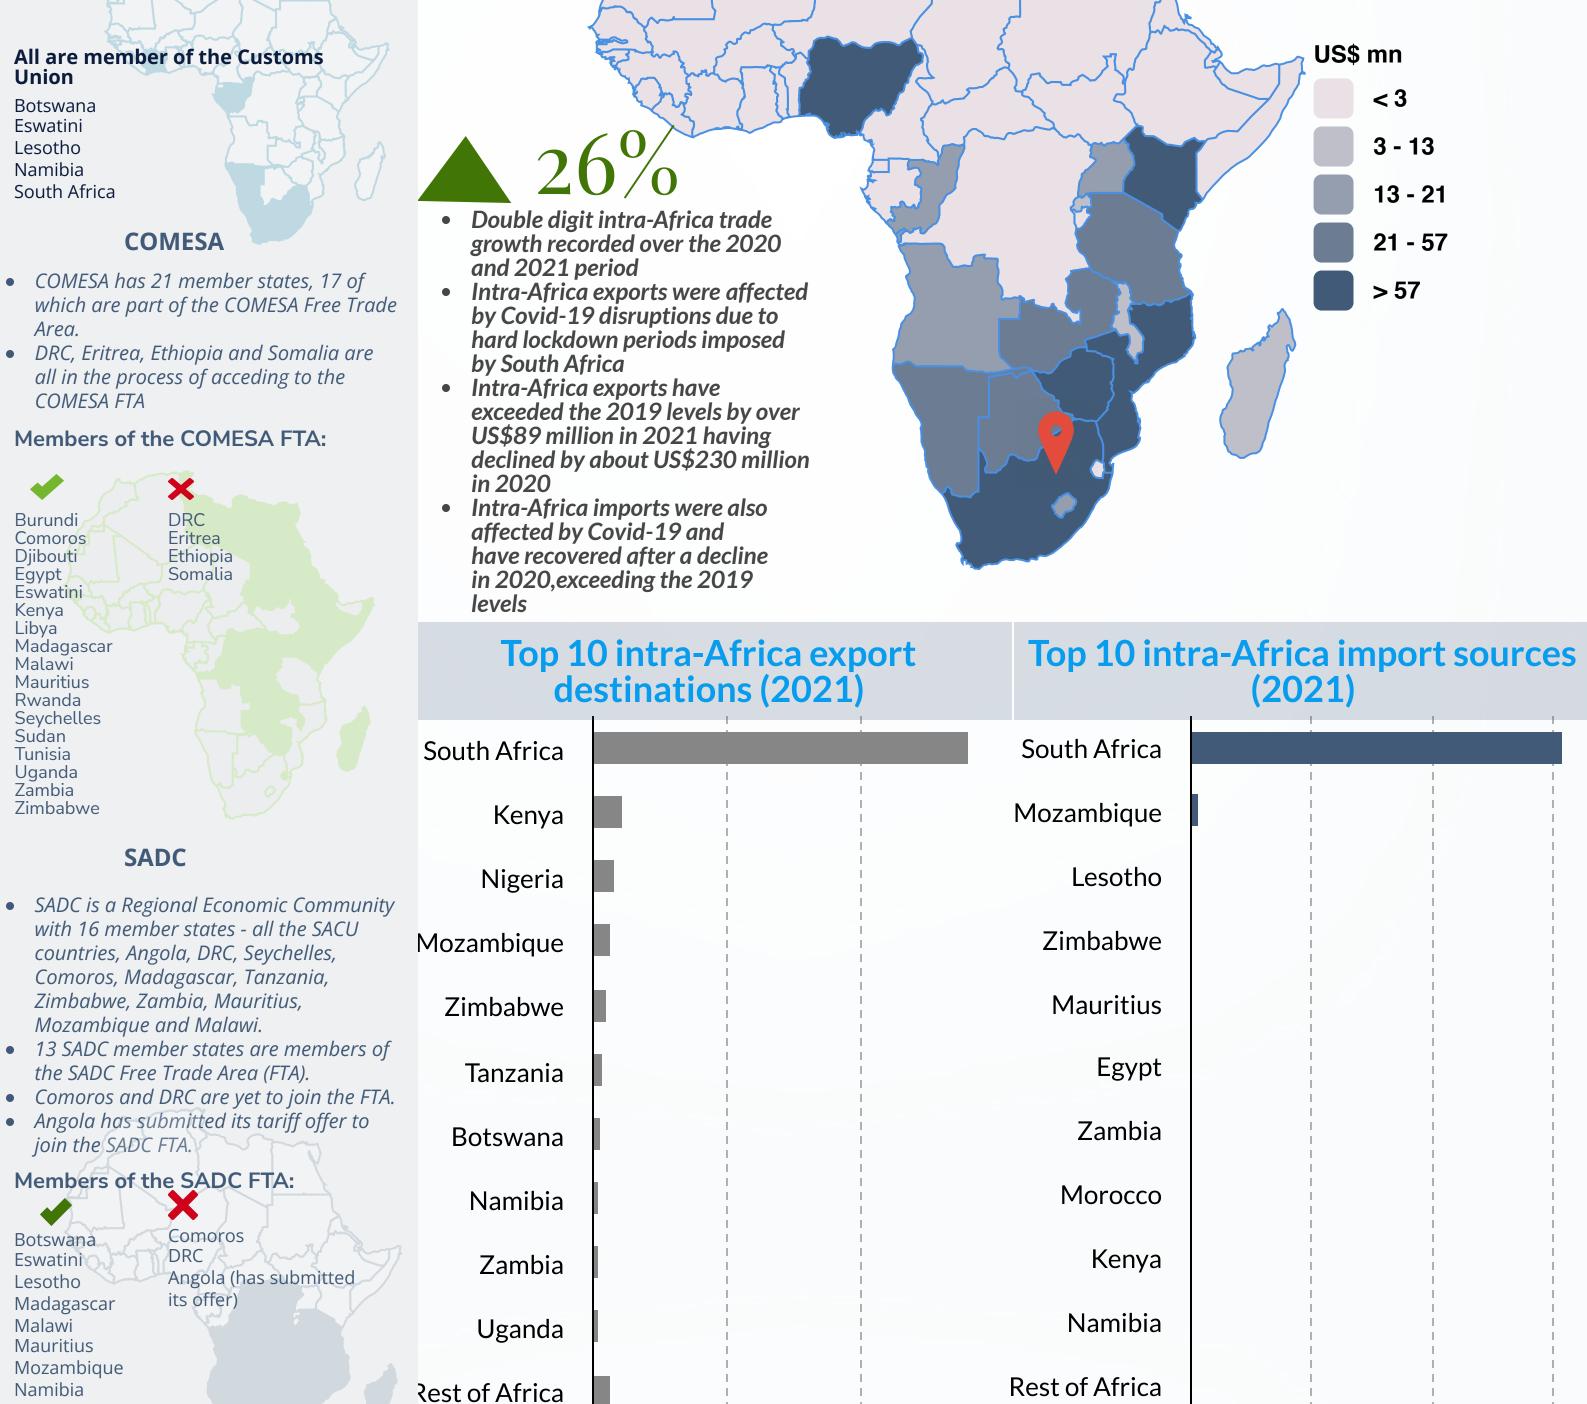

#### **ESWATINI TRADE & TARIFF UPDATE** (2021)**Regional Economic Communities** Intra-Africa total trade (imports & exports) • Eswatini is a member of the Southern African Customs Union (SACU), the 2021 Common Market for East and Southern Africa and the Southern African Development Community (SADC). 84% • The African Continental Free Trade US\$3.5 bn Agreement (AfCFTA) entered into force on 30 May 2019. Eswatini's intra-Africa trade • Eswatini deposited its instrument of Eswatini's intra-Africa trade in as share of its Global trade ratification and schedule of tariff 2021 concessions. **SACU** Eswatini is a net exporter to Africa SACU is a customs union with duty-free intra-SACU trade and a common external **Exports accounted for 55%** tariff (CET) applicable to all goods entering (US\$1.9 billion) of its total intrafrom outside the Union. Africa trade in 2021 US\$ mn All are member of the Customs Union < 3 Botswana Eswatini 3 - 13 Lesotho Namibia South Africa 13 - 21 Double digit intra-Africa trade 21 - 57 **COMESA** growth recorded over the 2020 and 2021 period • COMESA has 21 member states, 17 of > 57 • Intra-Africa exports were affected which are part of the COMESA Free Trade by Covid-19 disruptions due to hard lockdown periods imposed • DRC, Eritrea, Ethiopia and Somalia are all in the process of acceding to the