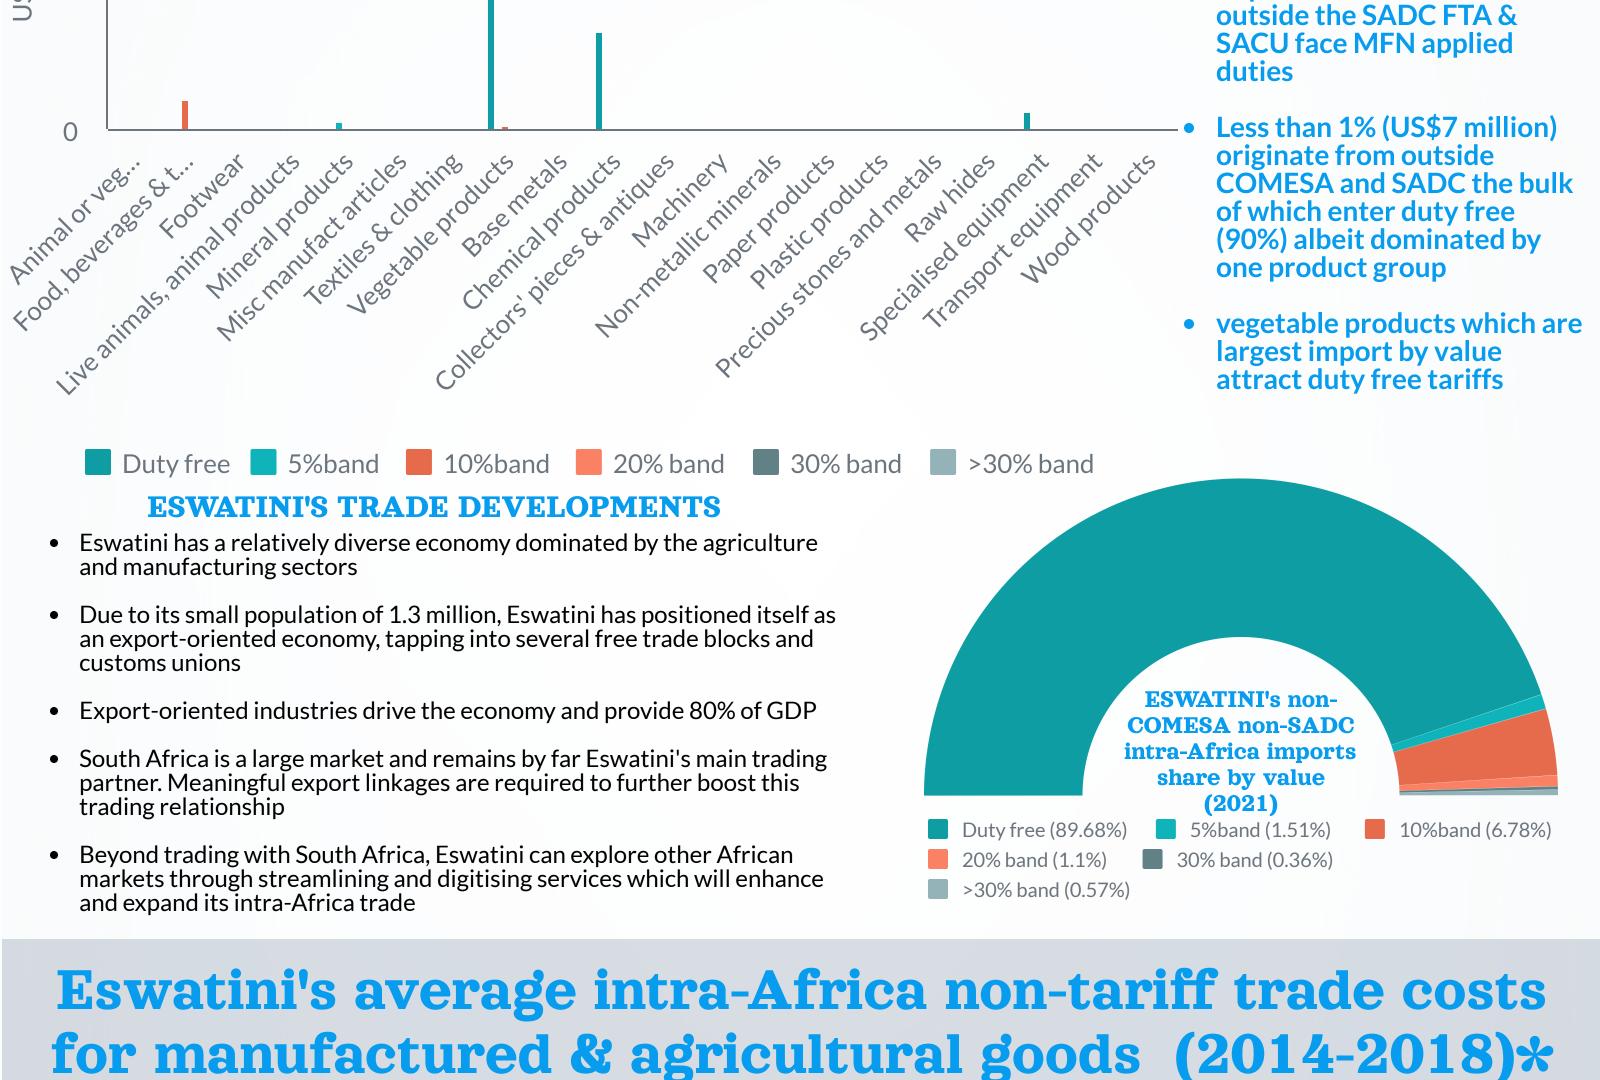

# Eswatini's intra-Africa exports by product group (2021)

**US**\$ millions

1000

500

0

#### **Eswatini's intra-Africa imports** basket is relatively diversified with no single product group Mineral products (21.37%) dominating imports

2021.

**Intra-Africa imports are mostly** from SADC and COMESA member states. Morocco is the only non-Member

that features in the Top 10

Africa imports originate

from South Africa

less than 1% share

COMESA FTA

Burundi

Comoros

Djibouti

Imports from countries

### 4k Substantially all the goods imported into South Africa from SADC FTAs' countries US\$ million enter duty-free

(SACU CET)