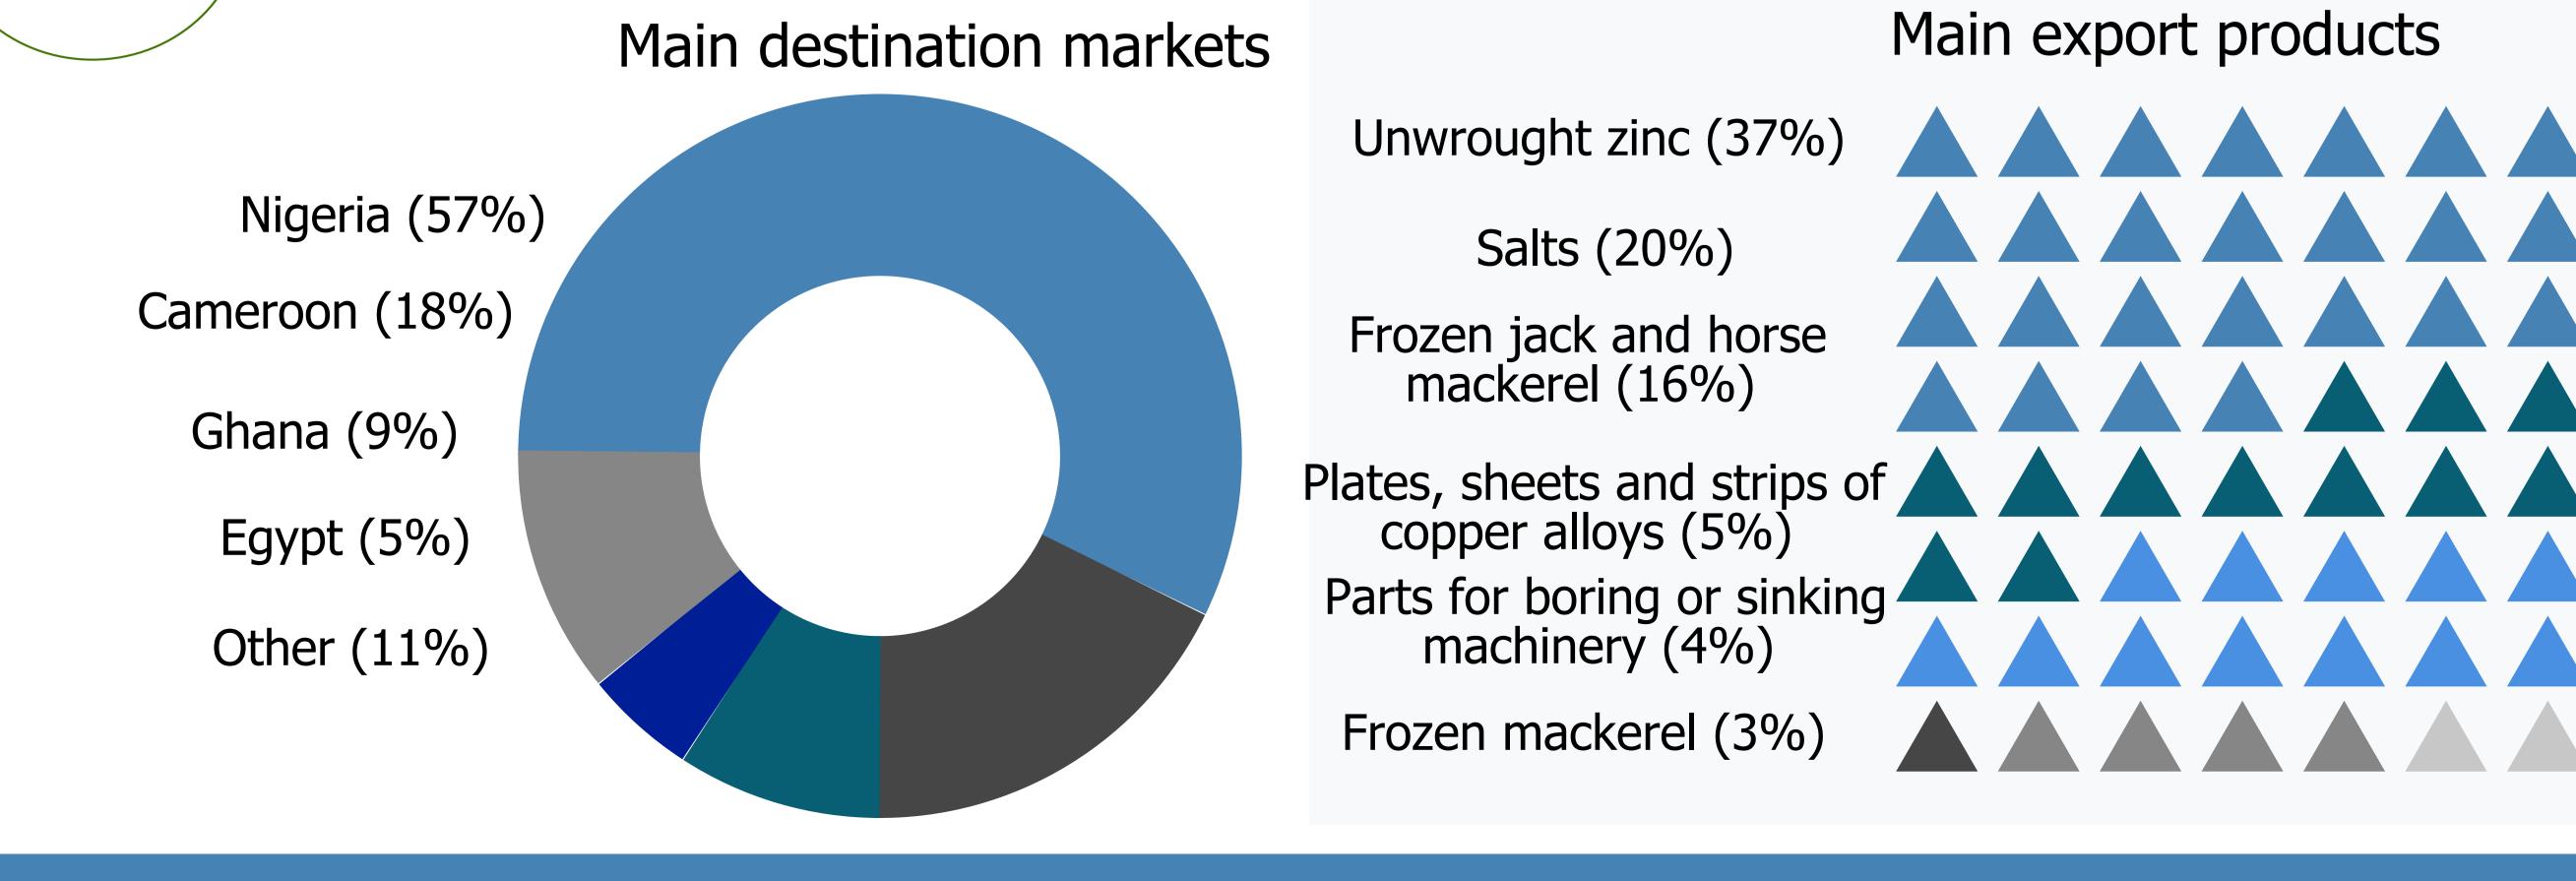

# Namibia

Intra-Africa trade and tariff profile 2018

Semi-manufactured gold

Diamonds not mounted or set

2%

of intra-Africa exports are to countries outside SACU and SADC

Diamonds not mounted or set

Unrefined copper