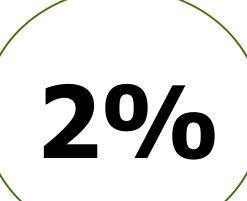

#### of intra-Africa imports are from countries outside SACU and SADC

The top 20 products Namibia imports from African countries outside SACU and SADC include 66 tariff lines at the national tariff line level – 21 tariff lines are duty-free, 14 have 10% import duties and 18 have either specific or combined tariffs.

## Lowest MFN applied duties

Oilcake (6.6%)

Ignition wiring (5%)

Fresh grapes (4%)

Manganese dioxide (duty-free)

Frozen sardines (duty-free)

Cement clinkers (duty-free)

Parts of spectacle frames (duty-free)