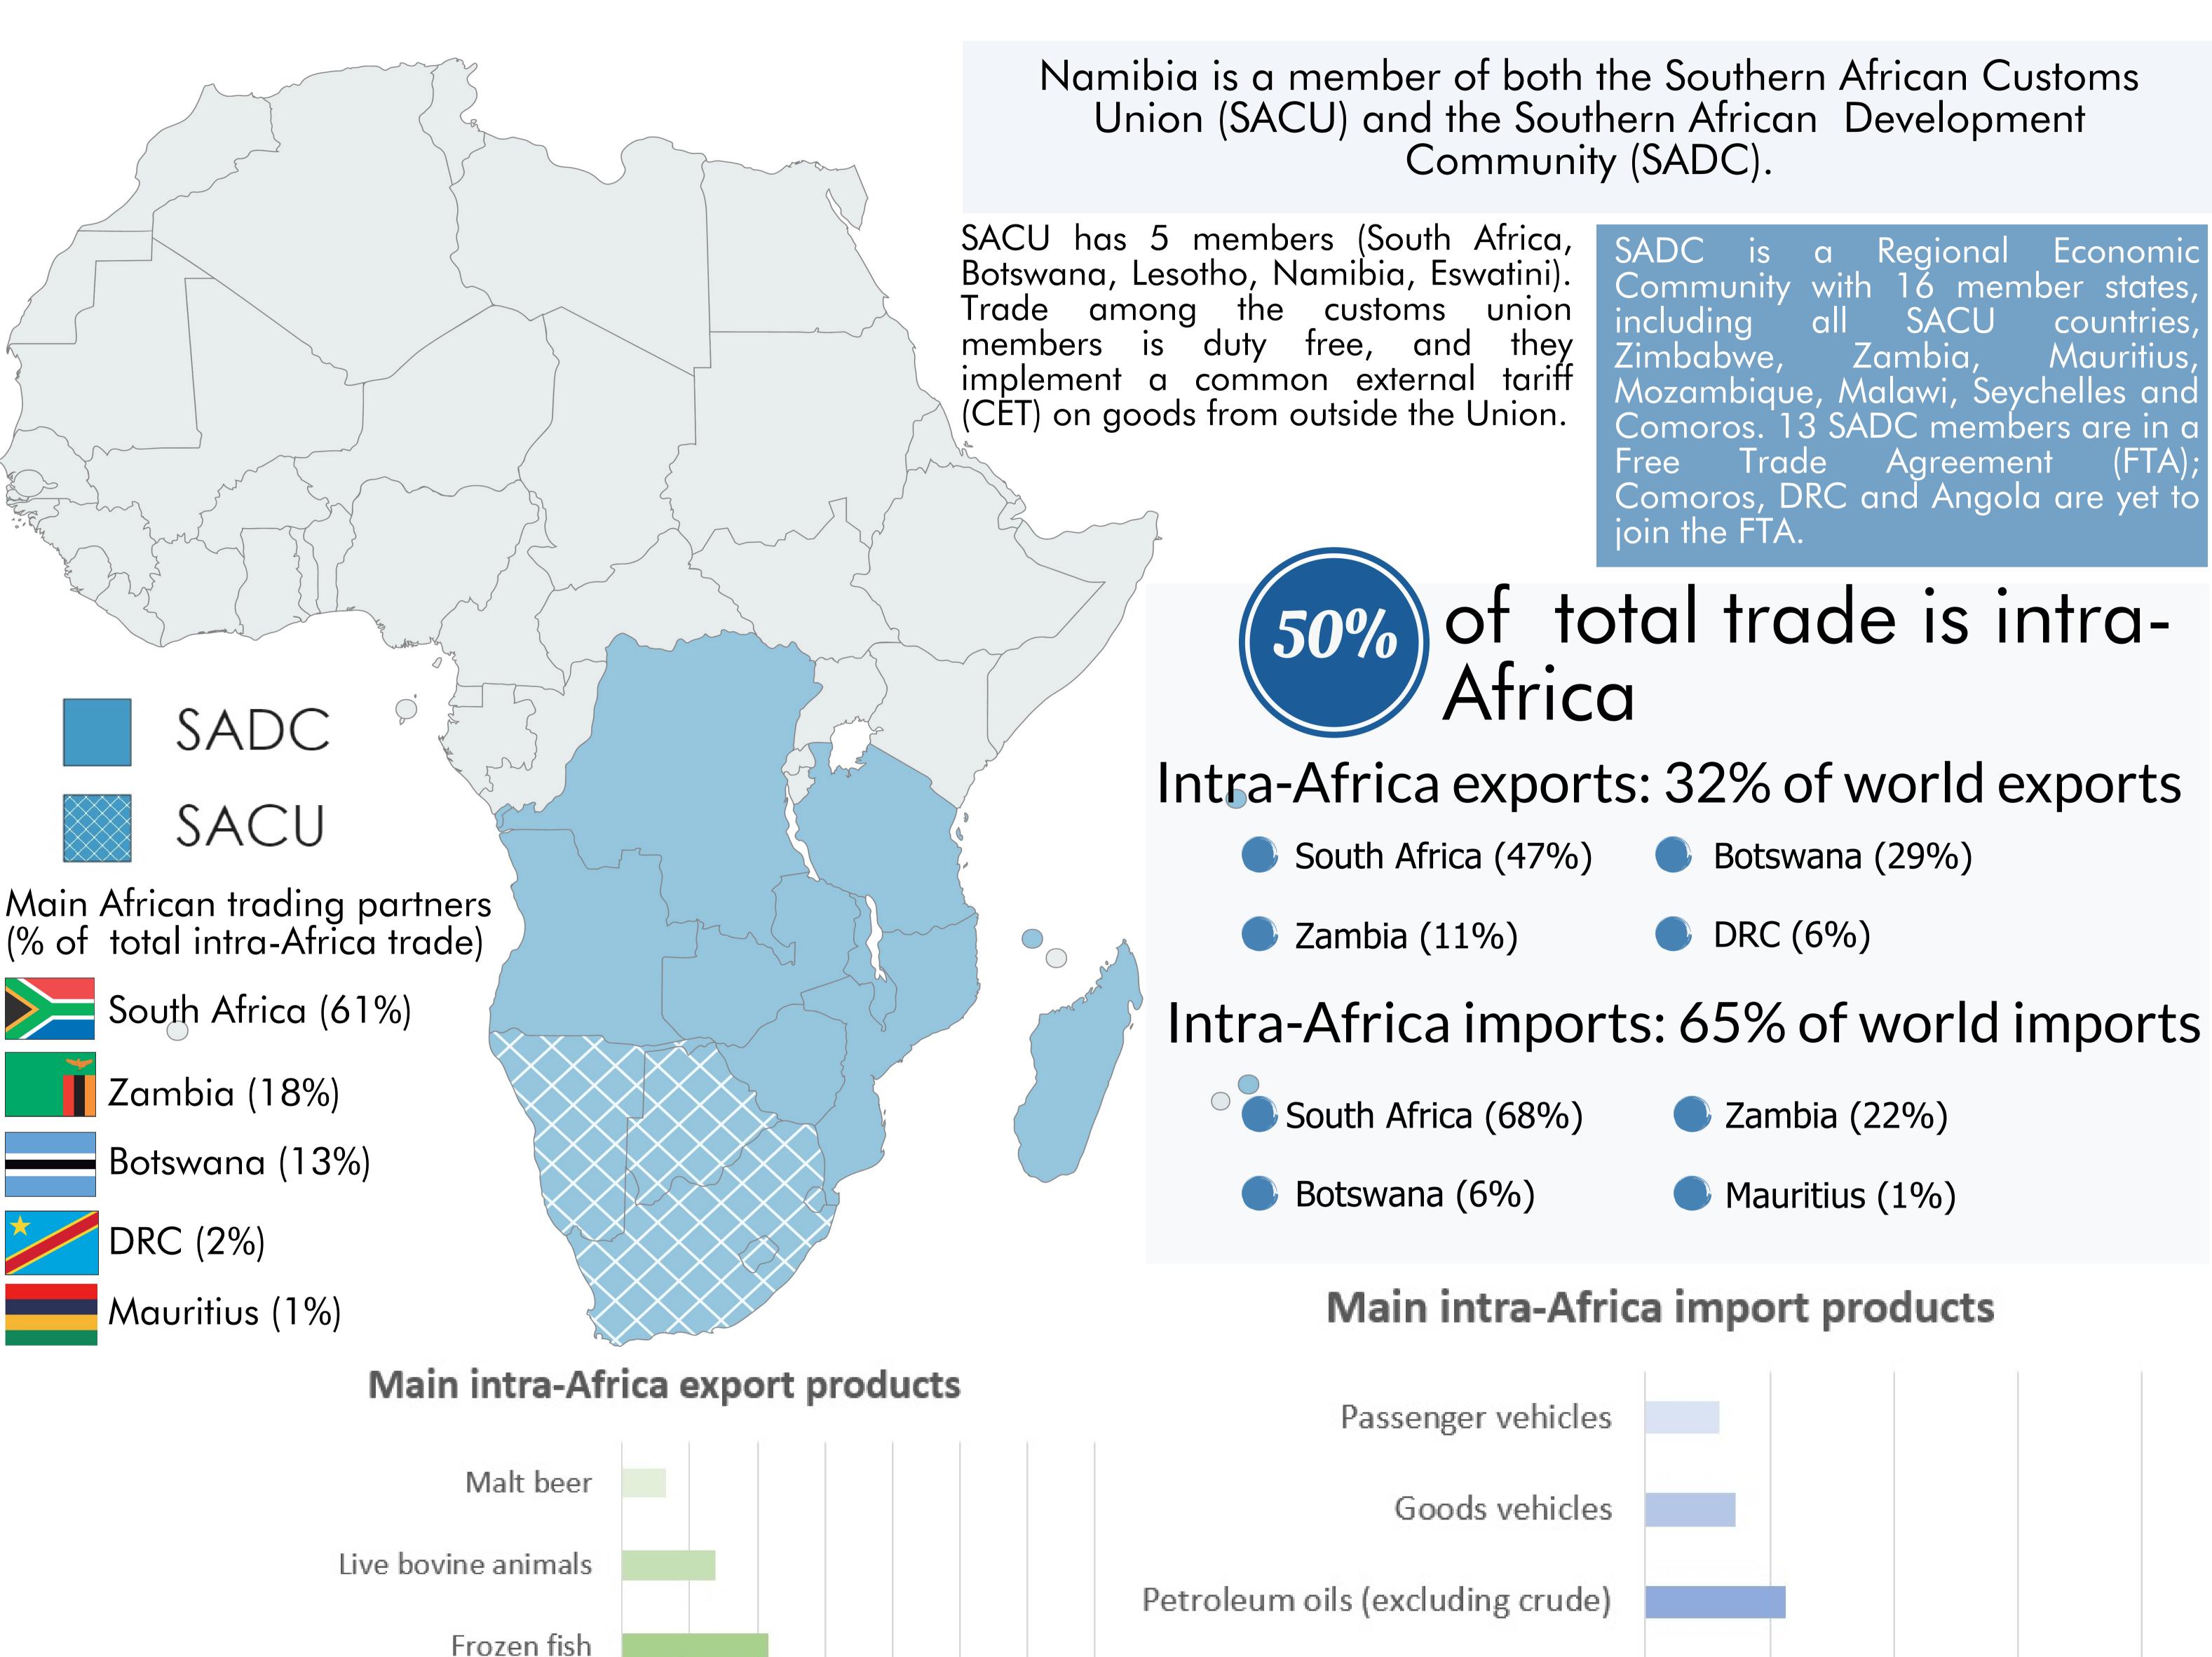

#### Intra-Africa tariffs

Most of the goods imported into Namibia from other SADC member states enter duty-free. Since there is no Rule of Origin for wheat flour in SADC, it enters Namibia at the SACU MFN applied duty (73.61c/kg). Sugar imports, raw and refined face a specific duty of 401.79c/kg, while the duty on second-hand clothes varies depending on the tariff line (20% ad valorem, 35c/unit, 50c/unit and 60% or 2500c/kg). Tyre imports under HS980100 face a duty of 20%.

#### of intra-Africa imports are from countries outside SACU and SADC

The top 20 products Namibia imports from African countries outside SACU and SADC include 66 tariff lines at the national tariff line level – 21 tariff lines are duty-free, 14 have 10% import duties and 18 have either specific or combined tariffs.