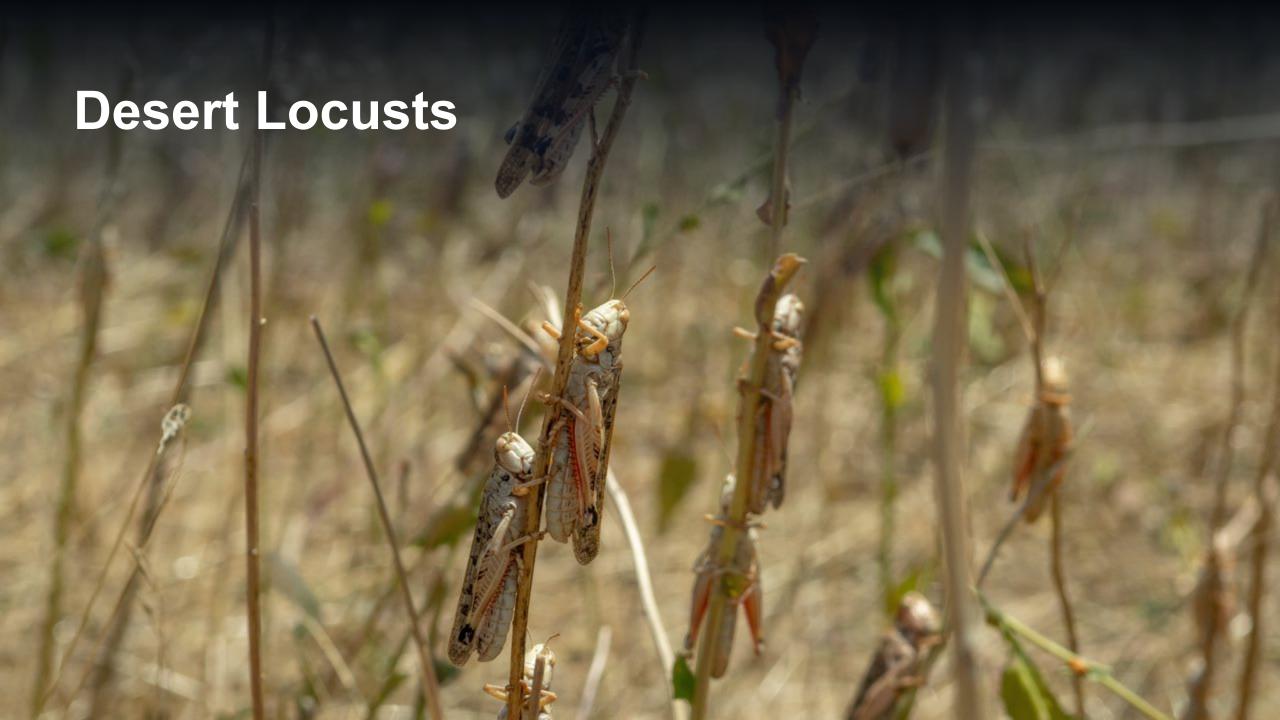

#### Agricultural Disaster Risk Insurance Initiative

\$55 million paid for sovereign risk insurance to countries and smallholder farmers

\$10.7 million compensation for 628,000 Madagascar farmers in 2022