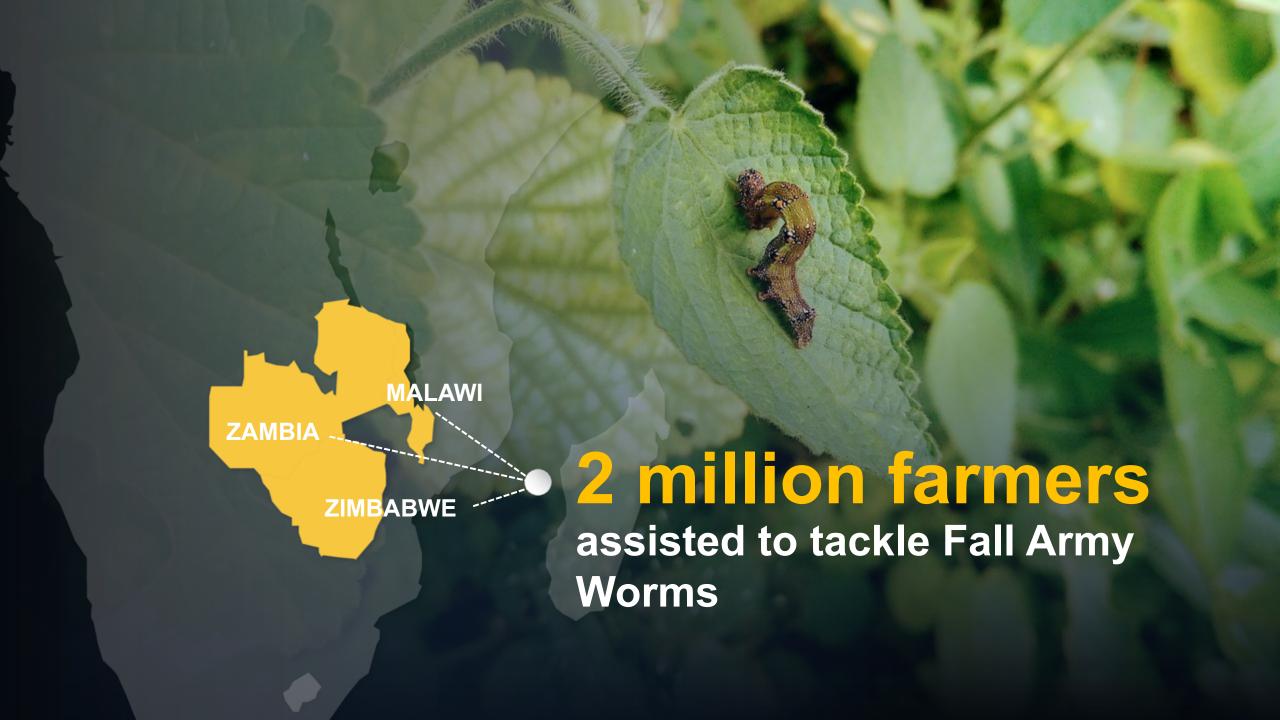

## Dr. Akinwumi A. Adesina President, African Development Bank Group







### SUSTAINABLE GEALS









10 REDUCED INEQUALITIES





RESPONSIBLE CONSUMPTION AND PRODUCTION

OFFTRACK



13 CLIMATE ACTION

















828 million people going hungry everyday























67% of the Bank's climate financing committed to adaptation













NERICA Rice Varieties:
Over 3.2 million farmers benefited

#### Agricultural Disaster Risk Insurance Initiative

\$55 million paid for sovereign risk insurance to countries and smallholder farmers











\$10.7 million compensation for 628,000 Madagascar farmers in 2022







Supporting competitive food and agricultural value chains

















Special Agro-Industrial Processing Zones (SAP-Z) \$1.5 billion invested in 11 countries





## \$72 billion mobilised

Food and Agricultural Delivery Compacts for 41 countries





Alliance





















































# A DIFFERENCE