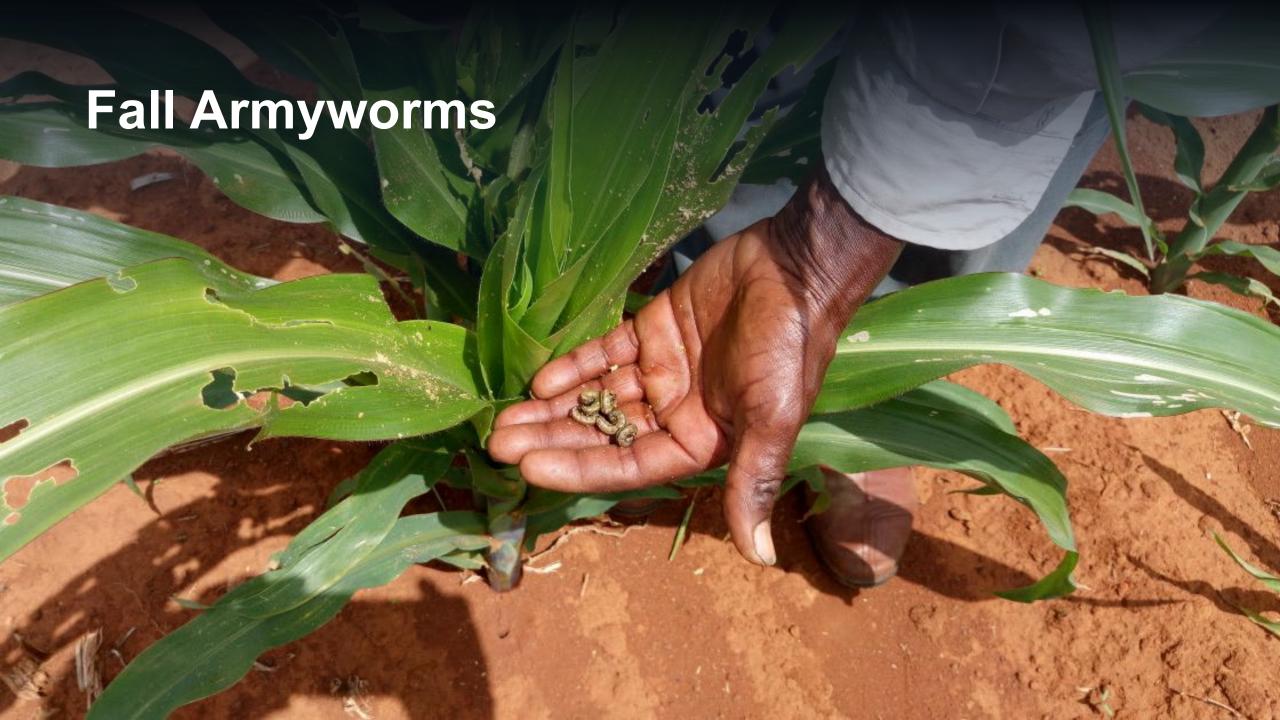

#### Agricultural Disaster Risk Insurance Initiative

\$55 million paid for sovereign risk insurance to countries and smallholder farmers

\$10.7 million compensation for 628,000 Madagascar farmers in 2022