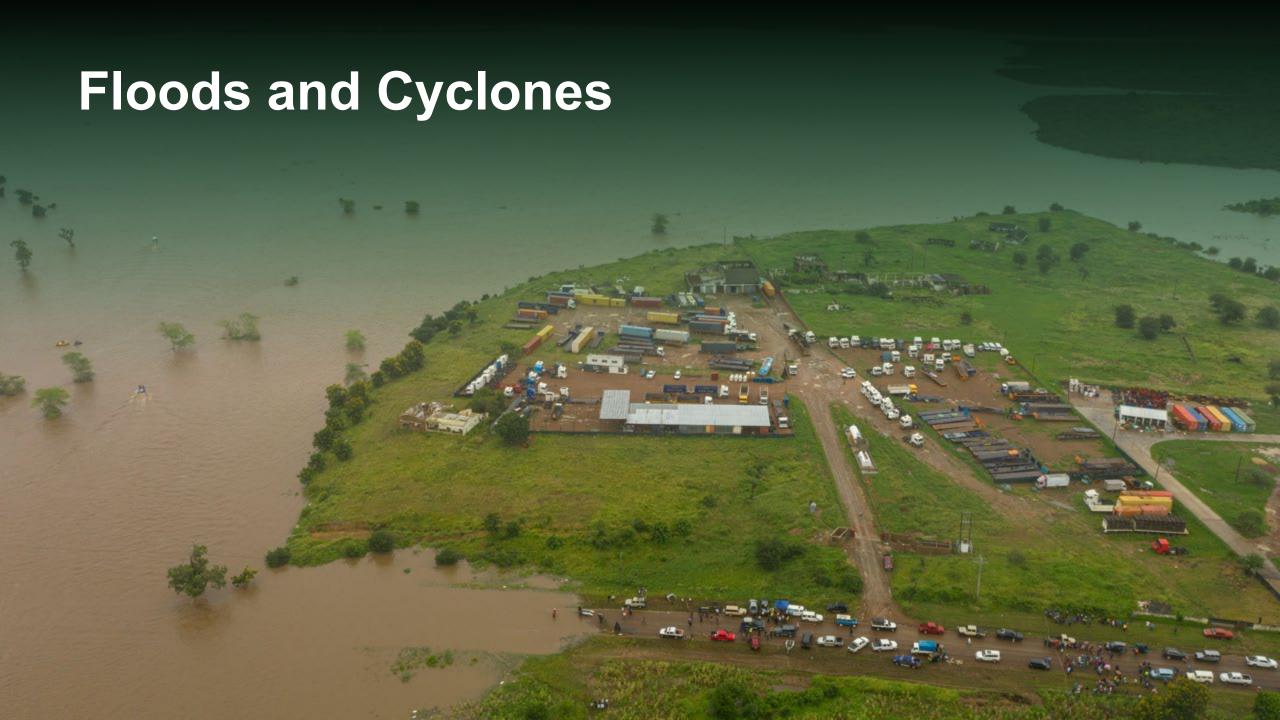

#### Agricultural Disaster Risk Insurance Initiative

\$55 million paid for sovereign risk insurance to countries and smallholder farmers

\$10.7 million compensation for 628,000 Madagascar farmers in 2022