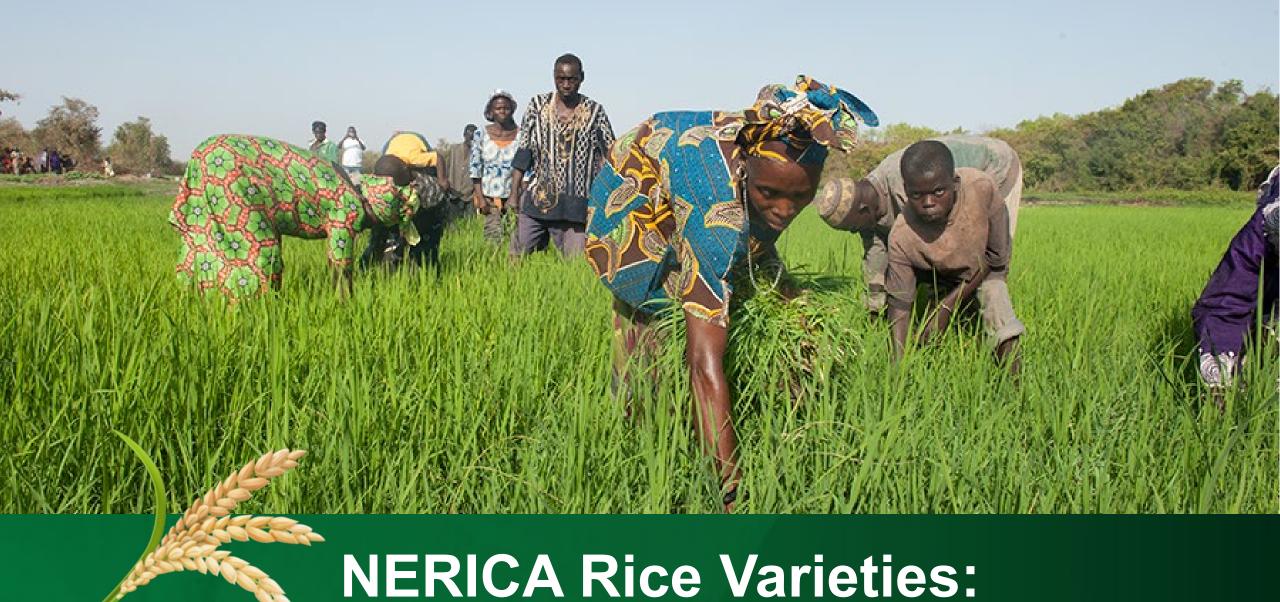

## Dr. Akinwumi A. Adesina President, African Development Bank Group







### SUSTAINABLE GEALS









10 REDUCED INEQUALITIES





RESPONSIBLE CONSUMPTION AND PRODUCTION

OFFTRACK



13 CLIMATE ACTION

















828 million people going hungry everyday























67% of the Bank's climate financing committed to adaptation













NERICA Rice Varieties:
Over 3.2 million farmers benefited

#### Agricultural Disaster Risk Insurance Initiative

\$55 million paid for sovereign risk insurance to countries and smallholder farmers











\$10.7 million compensation for 628,000 Madagascar farmers in 2022







Supporting competitive food and agricultural value chains

















Special Agro-Industrial Processing Zones (SAP-Z) \$1.5 billion invested in 11 countries





## \$72 billion mobilised

Food and Agricultural Delivery Compacts for 41 countries





Alliance





















































# A DIFFERENCE