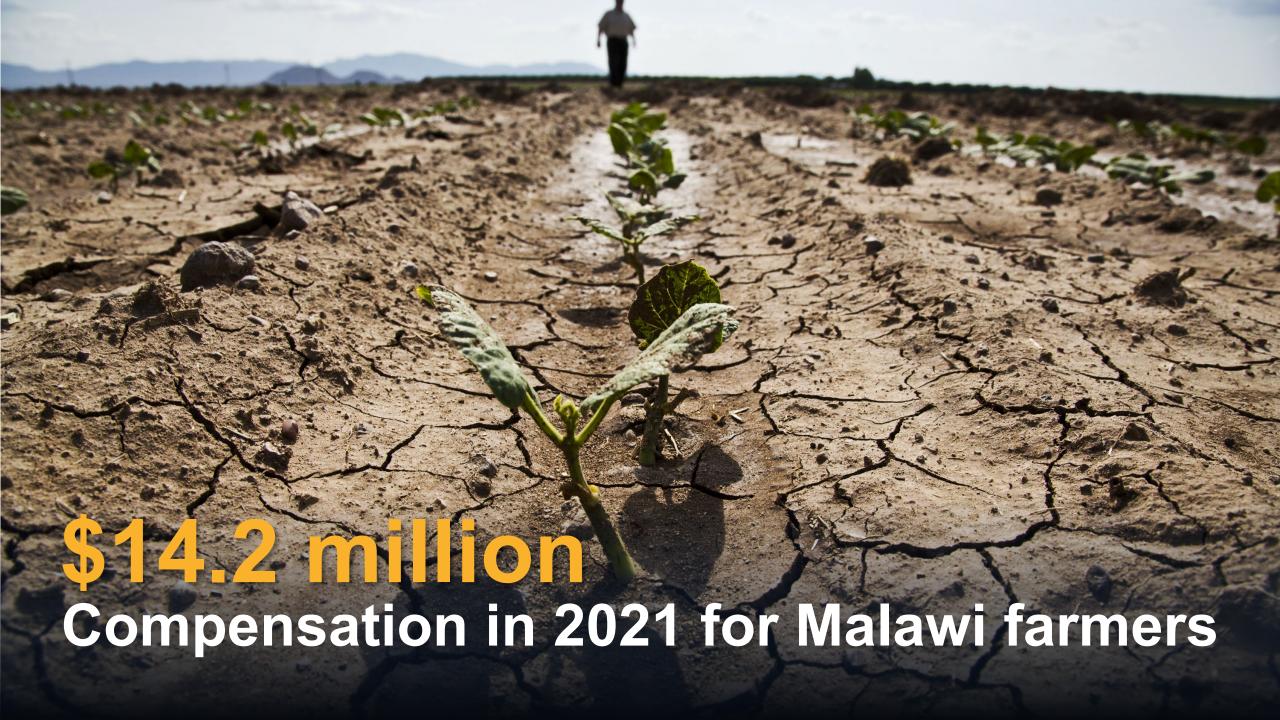

#### Agricultural Disaster Risk Insurance Initiative

\$55 million paid for sovereign risk insurance to countries and smallholder farmers

\$10.7 million compensation for 628,000 Madagascar farmers in 2022