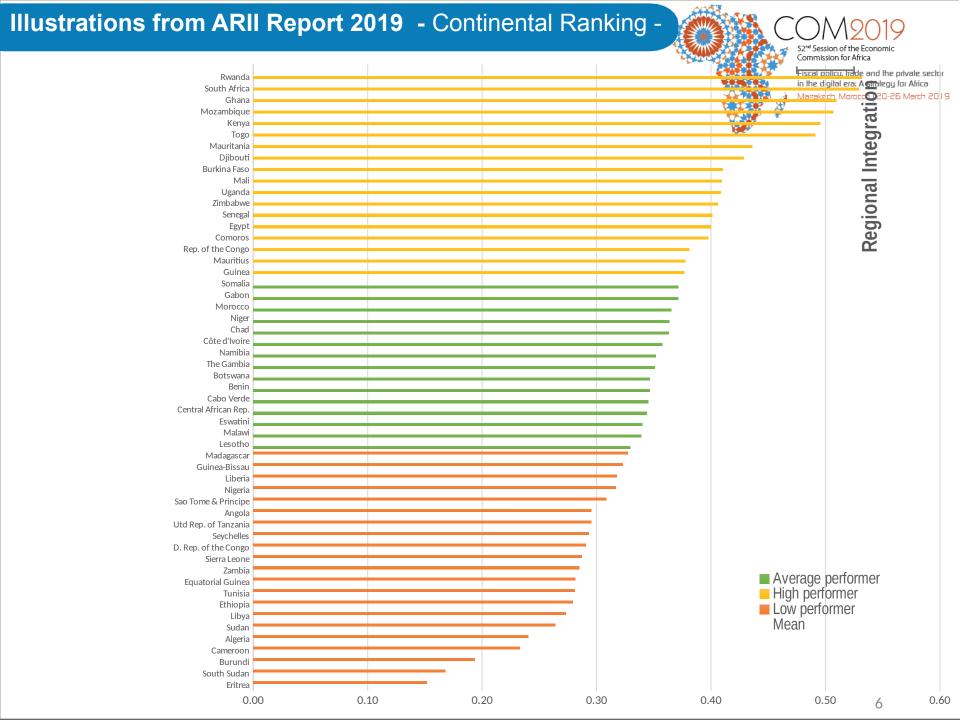

## **Illustrations from ARII Report 2019** Fiscal policy, trade and the private sector in the digital era: A strategy for Africa Marrakech, Moroccut 20-26 March 2019 South Africa Nigeria Angola Tunisia Zambia Côte d'Ivoire Kenya Morocco Namibia Egypt Cameroon Sao Tome & Principe Botswana Mozambique Senegal Ghana Zimbabwe Uganda Sudan Utd Rep. of Tanzania Djibouti Liberia Algeria Somalia Togo Chad Burkina Faso Eritrea Malawi Central African Rep. Guinea-Bissau Mauritius Rwanda Libya Benin Equatorial Guinea Sierra Leone Gabon Comoros Mali Cabo Verde Seychelles The Gambia Burundi Average performerHigh performerLow performer D. Rep. of the Congo Madagascar Guinea South Sudan Mean Niger Mauritania Ethiopia Lesotho Rep. of the Congo 1.00 0.00 0.10 0.20 0.30 0.40 0.50 0.60 0.70 0.80 0.90