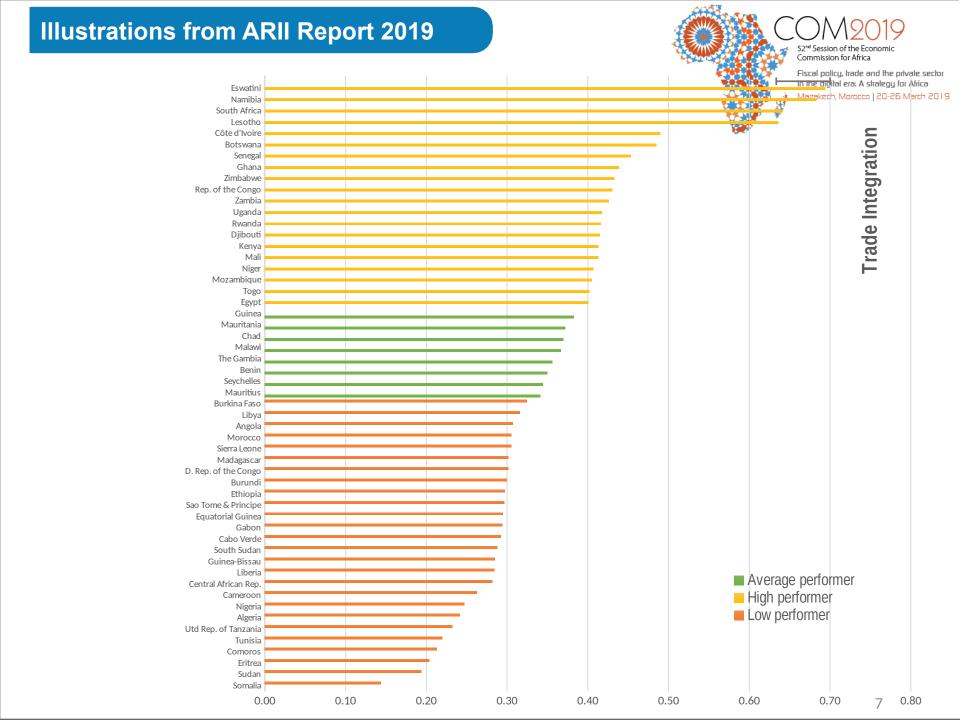

## **Illustrations from ARII Report 2019** Fiscal policy, trade and the private sector in the digital era: A strategy for Africa Marrakech, Moroccut 20-26 March 2019 South Africa Nigeria Angola Tunisia Zambia Côte d'Ivoire Kenya Morocco Namibia Egypt Cameroon Sao Tome & Principe Botswana Mozambique Senegal Ghana Zimbabwe Uganda Sudan Utd Rep. of Tanzania Djibouti Liberia Algeria Somalia Togo Chad Burkina Faso Eritrea Malawi Central African Rep. Guinea-Bissau Mauritius Rwanda Libya Benin Equatorial Guinea Sierra Leone Gabon Comoros Mali Cabo Verde Seychelles The Gambia Burundi Average performerHigh performerLow performer D. Rep. of the Congo Madagascar Guinea South Sudan Mean Niger Mauritania Ethiopia Lesotho Rep. of the Congo 1.00 0.00 0.10 0.20 0.30 0.40 0.50 0.60 0.70 0.80 0.90